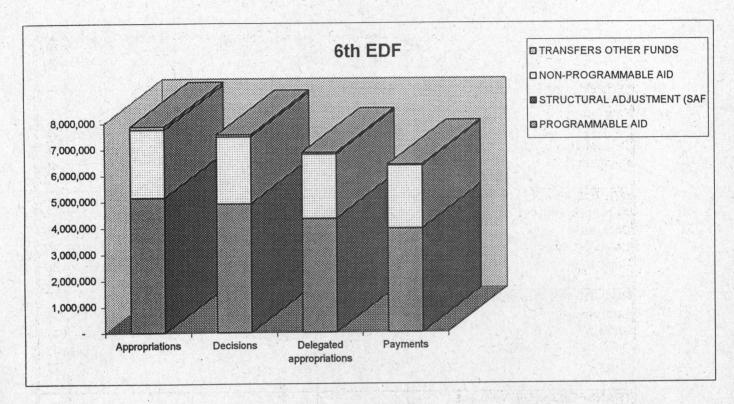

appropriations    | 68,065    | 54  | 190,802    | 39  | 258,867    | 42  |
| Payments                    | 50,153    | 40  | 91,178     | 19  | 141,331    | 23  |
| SUNDRY RECEIPTS             | -         |     | 41,342     |     | 41,342     |     |
| TOTAL                       |           |     |            |     |            |     |
| Appropriation               | 7,884,081 |     | 11,824,154 |     | 19,708,235 |     |
| Decisions                   | 7,562,427 | 96  | 8,708,858  | 74  | 16,271,285 | 83  |
| Delegated appropriations    | 6,870,126 | 87  | 6,042,866  | 51  | 12,912,992 | 66  |
| Payments                    | 6,404,668 | 81  | 4,417,887  | 37  | 10,822,555 | 55  |

<sup>(1) %</sup> of appropriations.

# 1.2 EDF CONSOLIDATED ACCOUNTS AT 31.12.94 : NATURE OF AID ( KECU.)





# EDF CONSOLIDATED ACCOUNTS AT 31.12.1995: AID INSTRUMENTS (MECU)

ACP + OCT - 6th EDF

|                             | APPROPRIATION | DE         | CISIONS |         | DELEGATED  | APPROPRIA | TIONS     | P.A        | YMENTS |           |
|-----------------------------|---------------|------------|---------|---------|------------|-----------|-----------|------------|--------|-----------|
|                             | (1)           | CUMULATIVE | ANNUAL  | %       | CUMULATIVE | ANNUAL    | %         | CUMULATIVE | ANNUAL | %         |
| <u></u>                     |               | (2)        |         | (2):(1) | (3)        |           | (3) : (2) | (4)        |        | (4) : (3) |
| ACP                         | 1.            |            |         |         |            |