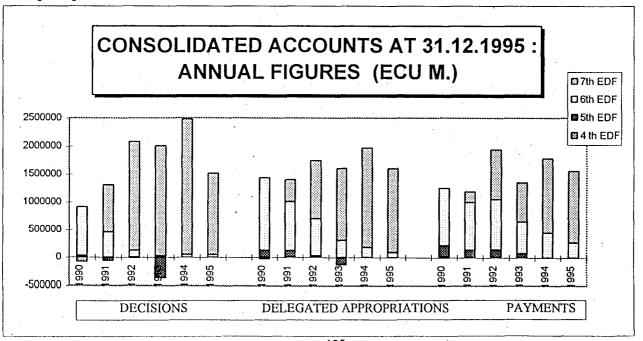

|           | <del></del> |           |           |           |           |
|          | 4 th EDF | 3,053,256           | 100                 | 22,059    | 0           | 0         | 0         | 0         | 0         |
|          | 5th EDF  | 4,207,430           | 100                 | 193,216   | 136,419     | 137,989   | 76,386    | 0         | 0         |
|          | 6th EDF  | 6,404,668           | 81                  | 1,040,350 | 859,345     | 914,829   | 571,591   | 449,216   | 268,197   |
|          | 7th EDF  | 4,417,887           | 37                  | 0         | 195,538     | 888,831   | 705,646   | 1,332,358 | 1,295,514 |
| TOTAL    |          | 18,083,241          | 67                  | 1,255,625 | 1,191,302   | 1,941,649 | 1,353,623 | 1,781,574 | 1,563,711 |





# EDF CONSOLIDATED ACCOUNTS AT 31.12.1995: NATURE OF AID ( KECU )

|                             | 6th EDF   | %   | 7th EDF    | %   | TOTAL      | %   |
|-----------------------------|-----------|-----|------------|-----|------------|-----|
|                             |           | (1) |            | (1) |            | (1) |
|                             | 8         |     |            |     | •          |     |
| PROGRAMMABLE AID (NIP)      |           |     |            |     |            |     |
| Appropriation               | 5,150,044 |     | 6,312,500  |     | 11,462,544 |     |
| Decisions                   | 4,918,279 | 95  | 4,034,554  | 64  | 8,952,833  | 78  |
| Delegated appropriations    | 4,340,759 | 84  | 2,049,233  | 32  | 6,389,992  | 56  |
| Payments