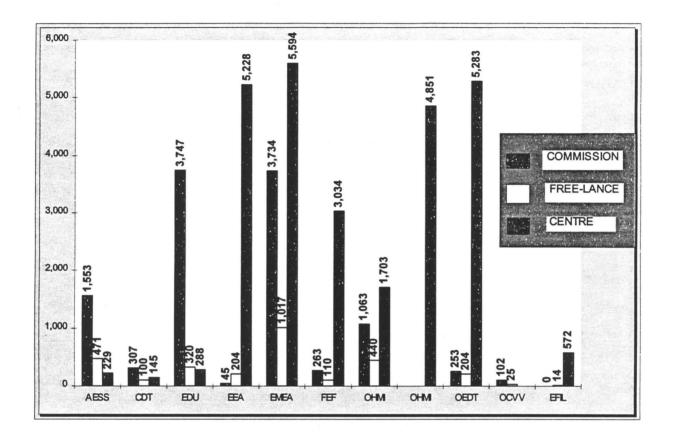

# STATISTICS 1996

|             |            | COMMISSION | CENTRE | FREE-LANCE | TOTAL  |
|-------------|------------|------------|--------|------------|--------|
|             |            | <b>_</b>   |        |            | F      |
| AESS        | BILBAO     | 1,553      | 471    | 229        | 2,253  |
| CDT         | LUXEMBOURG | 307        | 100    | 145        | 552    |
| EDU         | LA HAYE    | 3,747      | 320    | 288        | 4,355  |
| EEA         | COPENHAGUE | 45         | 204    | 5,228      | 5,477  |
| <b>EMEA</b> | LONDRES    | 3,734      | 1,017  | 5,594      | 10,345 |
| FEF         | TURIN      | 263        | 110    | 3,034      | 3,407  |
| OHMI        | ALICANTE   | 1,063      | 440    | 1,703      | 3,206  |
| OHMI        | MARQUES    |            |        | 4,851      | 4,851  |
| OEDT        | LISBONNE   | 253        | 204    | 5,283      | 5,740  |
| OCVV        | BRUXELLES  | 102        | 25     |            | 127    |
| EFIL        | DUBLIN     | 0          | 14     | 572        | 586    |
|             |            |            |        |            |        |
|             |            |            |        |            |        |
| TOTAL P     | AGES CIBLE | _ 11,067   | 2,905  | 26,927     | 40,899 |