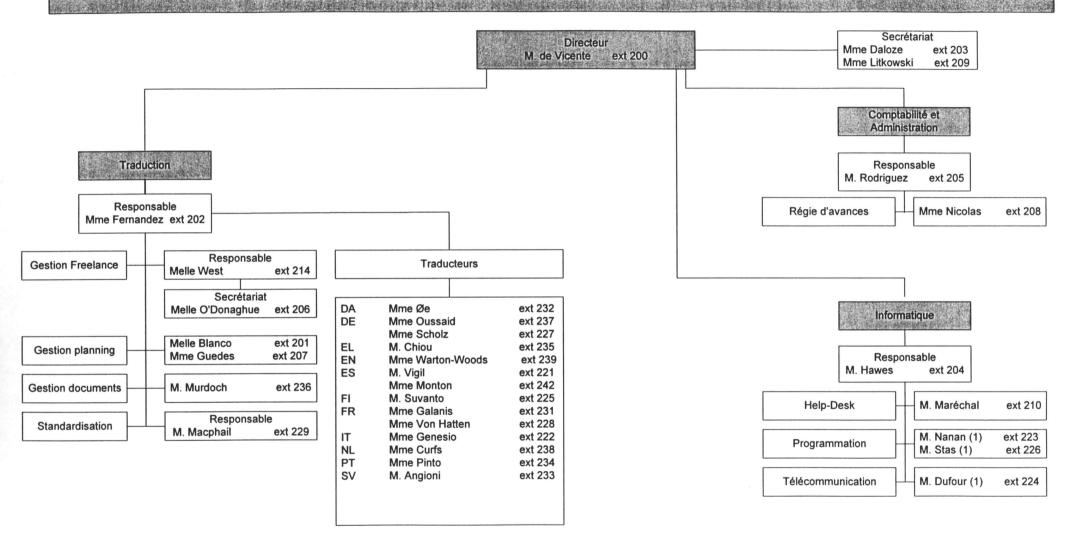

#### MANAGEMENT REPORT

From the operational point of view, 1996 was effectively the launch year of the Translation Centre. The creation of a selection committee for the LA staff, which was represented by the Parliament and the Commission, made it possible to short-list and subsequently recruit translators for all the official languages of the European Union as well as people responsible for the in-house translation section, freelance translations and standardization.

The selection committees for B- and C-grade staff were also successful in recruiting staff responsible for the accounts, finances, computer department, help-desk, planning and secretarial services. As a result the organigram of the Centre is now complete (see enclosed copy), in accordance with the establishment plan adopted by the Management Board as an annex to the budget.