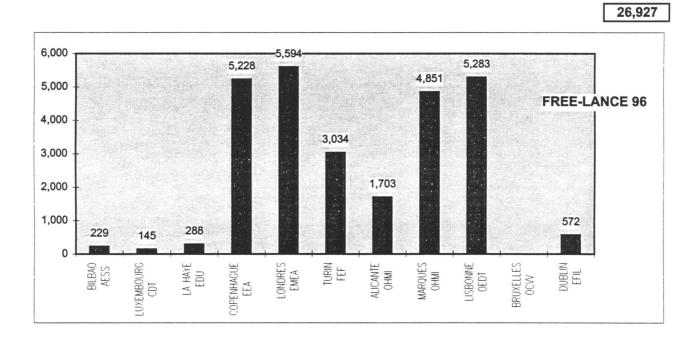

As regards the volume of work at the Centre, it should be noted that the number of pages has doubled compared with the previous year:

1995 : 20 204 pages

1996 : 40 899 pages

A breakdown of these figures by agency and language is given in the statistics annexed to this report.

# STATISTICS 1996

|             |            | COMMISSION | CENTRE | FREE-LANCE | TOTAL  |
|-------------|------------|------------|--------|------------|--------|
|             |            | <b>_</b>   |        |            | F      |
| AESS        | BILBAO     | 1,553      | 471    | 229        | 2,253  |
| CDT         | LUXEMBOURG | 307        | 100    | 145        | 552    |
| EDU         | LA HAYE    | 3,747      | 320    | 288        | 4,355  |
| EEA         | COPENHAGUE | 45         | 204    | 5,228      | 5,477  |
| <b>EMEA</b> | LONDRES    | 3,734      | 1,017  | 5,594      | 10,345 |
| FEF         | TURIN      | 263        | 110    | 3,034      | 3,407  |
| OHMI        | ALICANTE   | 1,063      | 440    | 1,703      | 3,206  |
| OHMI        | MARQUES    |            |        | 4,851      | 4,851  |
| OEDT        | LISBONNE   | 253        | 204    | 5,283      | 5,740  |
| OCVV        | BRUXELLES  | 102        | 25     |            | 127    |
| EFIL        | DUBLIN     | 0          | 14     | 572        | 586    |
|             |            |            |        |            |        |
|             |            |            |        |            |        |
| TOTAL P     | AGES CIBLE | _ 11,067   | 2,905  | 26,927     | 40,899 |

| FREE        | NGE        |                |                 |          |       |
|-------------|------------|----------------|-----------------|----------|-------|
|             |            | PAGES<br>CIBLE | PAGES<br>SOURCE |          |       |
|             |            | OIDEL          | OOOROL          |          |       |
|             |            |                |                 | DA Total | 1,753 |
| <b>AESS</b> | BILBAO     | 229            | 70              | DE Total | 3,552 |
| CDT         | LUXEMBOURG | 145            | 33              | EL Total | 1,586 |
| EDU         | LA HAYE    | 288            | 36              | EN Total | 934   |
| EEA         | COPENHAGUE | 5,228          | 4,054           | ES Total | 5,639 |
| <b>EMEA</b> | LONDRES    | 5,594          | 825             | FI Total | 1,646 |
| FEF         | TURIN      | 3,034          | 1,428           | FR Total | 3,119 |
| OHMI        | ALICANTE   | 1,703          | 509             | IT Total | 2,291 |
| OHMI        | MARQUES    | 4,851          | 4,851           | NL Total | 1,657 |
| OEDT        | LISBONNE   | 5,283          | 1,412           | PT Total | 1,649 |
| OCVV        | BRUXELLES  |                | 0               | SV Total | 1,869 |
| EFIL        | DUBLIN     | 572            | 284             | CS Total | 271   |
|             |            |                |                 | IS Total | 32    |
|             |            | 26,927         | 13,502          | LV Total | 271   |
|             |            |                |                 | NO Total | 32    |
|             |            |                |                 | ET Total | 271   |
|             |            |                |                 | SK Total | 271   |
|             |            |                |                 | PO Total | 85    |
|             |            |                |                 |          |       |

#### FREE-LANCE

|          | AESS | CDT | EEA   | EDU                                   | EMEA  | FEF   | ОНМІ  | OEDT  | OCVV | EFIL |   | TOTAL  |
|----------|------|-----|-------|---------------------------------------|-------|-------|-------|-------|------|------|---|--------|
|          |      |     |       | · · · · · · · · · · · · · · · · · · · |       |       |       |       |      |      |   |        |
|          |      |     |       |                                       |       |       |       |       |      |      | ı |        |
| DA Total | 16   | 17  | 7     | 36                                    | 644   | 107   | 506   | 388   | 0    | 32   |   | 1,753  |
| DE Total | 29   | 17  | 180   | 36                                    | 516   | 875   | 801   | 1,066 | 0    | 32   |   | 3,552  |
| EL Total | 6    | 33  | 20    | 36                                    | 508   | 107   | 514   | 330   | 0    | 32   |   | 1,586  |
| EN Total | 0    | 9   | 0     | 0                                     | 0     | 37    | 547   | 89    | 0    | 252  |   | 934    |
| ES Total | 27   | 9   | 3,537 | 0                                     | 491   | 229   | 849   | 465   | 0    | 32   |   | 5,639  |
| FI Total | 33   | 0   | 43    | 0                                     | 536   | 107   | 507   | 388   | 0    | 32   |   | 1,646  |
| FR Total | 33   | 0   | 185   | 36                                    | 526   | 855   | 610   | 842   | 0    | 32   |   | 3,119  |
| IT Total | 23   | 9   | 7     | 36                                    | 519   | 261   | 923   | 481   | 0    | 32   |   | 2,291  |
| NL Total | 6    | 17  | 25    | 36                                    | 563   | 107   | 483   | 388   | 0    | 32   |   | 1,657  |
| PT Total | 23   | 17  | 51    | 36                                    | 534   | 107   | 391   | 458   | 0    | 32   |   | 1,649  |
| SV Total | 33   | 17  | 25    | 36                                    | 757   | 158   | 423   | 388   | 0    | 32   |   | 1,869  |
| CS Total |      |     | 271   |                                       |       |       |       |       |      |      |   | 271    |
| IS Total |      |     | 32    |                                       |       |       |       |       |      |      |   | 32     |
| LV Total |      |     | 271   |                                       |       |       |       |       |      |      |   | 271    |
| NO Total |      |     | 32    |                                       |       |       |       |       |      |      |   | 32     |
| ET Total |      |     | 271   |                                       |       |       |       |       |      |      |   | 271    |
| SK Total |      |     | 271   |                                       |       |       |       |       |      |      |   | 271    |
| PO Total |      |     |       |                                       |       | 85    |       |       |      |      |   | 85     |
|          |      |     |       |                                       |       |       | ,     |       |      |      |   |        |
|          | 229  | 145 | 5,228 | 288                                   | 5,594 | 3,034 | 6,554 | 5,283 | 0    | 572  |   | 26,927 |