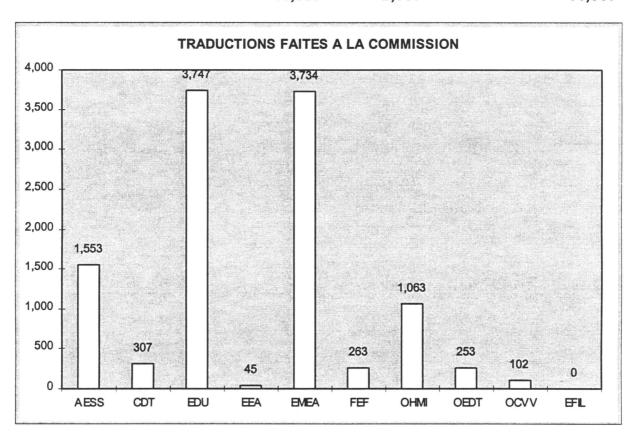

# STATISTICS 1996

|             |            | COMMISSION | CENTRE | FREE-LANCE | TOTAL  |
|-------------|------------|------------|--------|------------|--------|
|             |            | <b>_</b>   |        |            | F      |
| AESS        | BILBAO     | 1,553      | 471    | 229        | 2,253  |
| CDT         | LUXEMBOURG | 307        | 100    | 145        | 552    |
| EDU         | LA HAYE    | 3,747      | 320    | 288        | 4,355  |
| EEA         | COPENHAGUE | 45         | 204    | 5,228      | 5,477  |
| <b>EMEA</b> | LONDRES    | 3,734      | 1,017  | 5,594      | 10,345 |
| FEF         | TURIN      | 263        | 110    | 3,034      | 3,407  |
| OHMI        | ALICANTE   | 1,063      | 440    | 1,703      | 3,206  |
| OHMI        | MARQUES    |            |        | 4,851      | 4,851  |
| OEDT        | LISBONNE   | 253        | 204    | 5,283      | 5,740  |
| OCVV        | BRUXELLES  | 102        | 25     |            | 127    |
| EFIL        | DUBLIN     | 0          | 14     | 572        | 586    |
|             |            |            |        |            |        |
|             |            |            |        |            |        |
| TOTAL P     | AGES CIBLE | _ 11,067   | 2,905  | 26,927     | 40,899 |