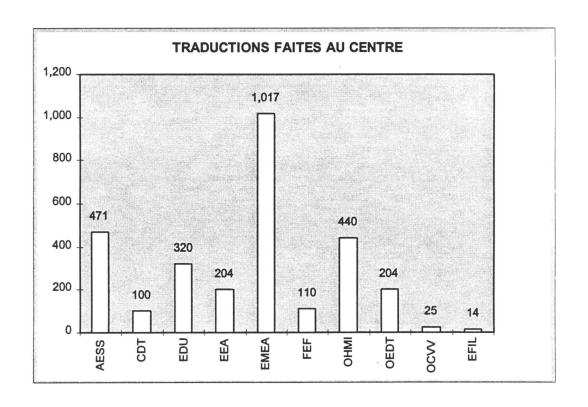

# STATISTICS 1996

|             |            | COMMISSION | CENTRE | FREE-LANCE | TOTAL  |
|-------------|------------|------------|--------|------------|--------|
|             |            | <b>_</b>   |        |            | F      |
| AESS        | BILBAO     | 1,553      | 471    | 229        | 2,253  |
| CDT         | LUXEMBOURG | 307        | 100    | 145        | 552    |
| EDU         | LA HAYE    | 3,747      | 320    | 288        | 4,355  |
| EEA         | COPENHAGUE | 45         | 204    | 5,228      | 5,477  |
| <b>EMEA</b> | LONDRES    | 3,734      | 1,017  | 5,594      | 10,345 |
| FEF         | TURIN      | 263        | 110    | 3,034      | 3,407  |
| OHMI        | ALICANTE   | 1,063      | 440    | 1,703      | 3,206  |
| OHMI        | MARQUES    |            |        | 4,851      | 4,851  |
| OEDT        | LISBONNE   | 253        | 204    | 5,283      | 5,740  |
| OCVV        | BRUXELLES  | 102        | 25     |            | 127    |
| EFIL        | DUBLIN     | 0          | 14     | 572        | 586    |
|             |            |            |        |            |        |
|             |            |            |        |            |        |
| TOTAL P     | AGES CIBLE | _ 11,067   | 2,905  | 26,927     | 40,899 |