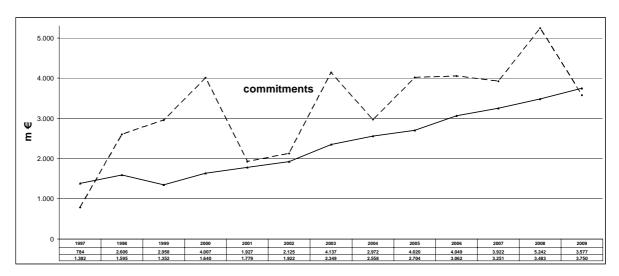

The graph below shows the general trend in commitments and payments, including projections for 2009 (Commission and EIB). It clearly shows the structural upward trend in payments since 2000.

EC + EIB: trend 1997-2008 commitments — and payments —; forecasts 2009