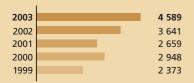

### **Acceding and Accession Countries**

|                                                                                                                                      |                                                                              | 2003                                                                         |                                                                                                          | 1999-2003                                                                                |
|--------------------------------------------------------------------------------------------------------------------------------------|------------------------------------------------------------------------------|------------------------------------------------------------------------------|----------------------------------------------------------------------------------------------------------|------------------------------------------------------------------------------------------|
|                                                                                                                                      | Total                                                                        | of which Pre-<br>Accession<br>Facility                                       | Total                                                                                                    | of which Pre-<br>Accession<br>Facility                                                   |
| Central Europe Poland Czech Republic Hungary Romania Slovakia Slovenia Lithuania Bulgaria Latvia Estonia  Mediterranean Cyprus Malta | 4 354<br>1 345<br>1 217<br>741<br>503<br>209<br>109<br>100<br>60<br>40<br>30 | 3 632<br>1 345<br>1 217<br>741<br>50<br>109<br>100<br>40<br>30<br>235<br>235 | 15 479<br>4 860<br>3 160<br>2 149<br>2 175<br>880<br>974<br>249<br>565<br>276<br>192<br>730<br>705<br>25 | 11 648<br>4 860<br>3 160<br>2 109<br>100<br>874<br>105<br>248<br>192<br>730<br>705<br>25 |
| Total                                                                                                                                | 4 589                                                                        | 3 867                                                                        | 16 209                                                                                                   | 12 378                                                                                   |