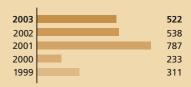

### Finance contracts signed: 522 million

of which

Individual loans: 272 million Global loans: 250 million

R & D in the semi-conductor field