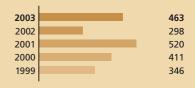

Motorway building, Egnatia trunk road

| 2003 | 6 282 |
|------|-------|
| 2002 | 5 426 |
| 2001 | 4 559 |
| 2000 | 4 183 |
| 1999 | 4 020 |
|      |       |

Construction of Madrid-Barcelona high-speed rail line