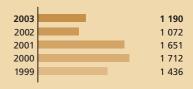

### Greece

### Finance contracts signed: 1 190 million

of which

Individual loans: 1 090 million Global loans: 100 million

**Individual loans** focused on transport and telecommunications (715 million), energy (225 million) and the expansion of a concert hall in Athens (150 million).