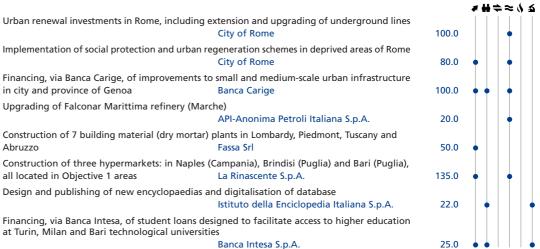

#### Finance contracts signed: 5 913 million

of which

Individual loans: 4 040 million Global loans: 1 873 million

**Individual loans** were provided for infrastructure (1 694 million – including facilities for the 2006 Winter Olympics) and the energy (1 285 million), communications (810 million), industry and services (227 million) and education (25 million) sectors.

#### **Global loans**

| Financing for small and medium-scale ventures   | Efibanca – Ente Finanziario Interbancario S.p.A. | 40.0  |
|-------------------------------------------------|--------------------------------------------------|-------|
|                                                 | Banca delle Marche S.p.A.                        | 50.0  |
|                                                 | Mediocredito Trentino-Alto Adige S.p.A.          | 40.0  |
|                                                 | Sanpaolo IMI S.p.A.                              | 75.0  |
|                                                 | Banca Popolare dell'Emilia Romagna               | 50.0  |
|                                                 | Banca Intesa S.p.A.                              | 100.0 |
|                                                 | Banca Monte dei Paschi di Siena S.p.A.           | 150.0 |
|                                                 | Banco Popolare di Verona e Novara S.c.r.l.       | 75.0  |
|                                                 | Banca Popolare di Sondrio S.c.r.l.               | 75.0  |
|                                                 | Sanpaolo IMI S.p.A.                              | 200.0 |
| Financing for small and medium-scale ventures   | through leasing operations                       |       |
|                                                 | Banca Nazionale del Lavoro S.p.A. BNL            | 200.0 |
| Lease financing of micro-firms and SMEs         | Banca Intesa S.p.A.                              | 200.0 |
| Infrastructure and SME investment schemes und   | ler Province of Ferrara's Development Plan       |       |
|                                                 | Cassa di Risparmio di Ferrara S.p.A.             | 17.5  |
| Financing for small and medium-scale infrastruc | ture schemes                                     |       |
|                                                 | Dexia Crediop S.p.A.                             | 200.0 |
| Financing for small and medium-scale public inf | rastructure in regional development areas        |       |
| -                                               | Banca Opi S.p.A.                                 | 400.0 |
|                                                 |                                                  |       |