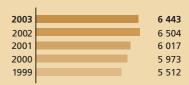

#### Finance contracts signed: 6 443 million

of which

Individual loans: 3 694 million Global loans: 2 748 million

**Individual loans** were channelled into industry and services (1 267 million – including a number of R&D projects), communications (1 237 million), health and education (463 million), urban infrastructure and the sanitation (428 million) and energy (300 million) sectors.