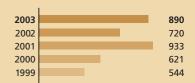

### Finance contracts signed: 6 282 million

of which

Individual loans: 4 590 million Global loans: 1 692 million

**Individual loans** supported the communications (3 223 million), water management and urban infrastructure (595 million), education (312 million), energy (300 million) and industrial (160 million) sectors.