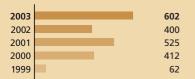

### Finance contracts signed: 602 million

of which

Individual loans: 352 million Global loans: 250 million

Individual loans were advanced for transport (253 million), education (68 million) and urban renewal (31 million) projects.