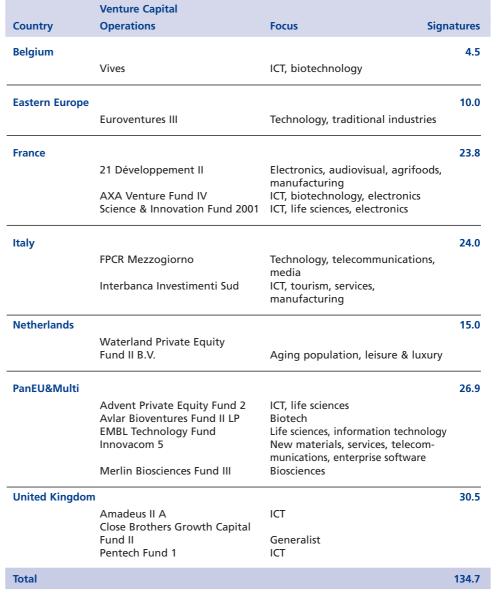

| Activity in 2003            | (EUR million) |
|-----------------------------|---------------|
| Venture capital (14 funds)  | 135           |
| Guarantees (31 operations)  | 2 251         |
| Situation of 24 42 2002     |               |
| Situation as at 31.12.2003  |               |
| Venture capital (189 funds) | 2 480         |
| Guarantees (126 operations) | 6 351         |
| Subscribed capital          | 2 000         |
| of which paid in            | 400           |
| Net profit for year         | 20            |
| Reserves and provisions     | 178           |