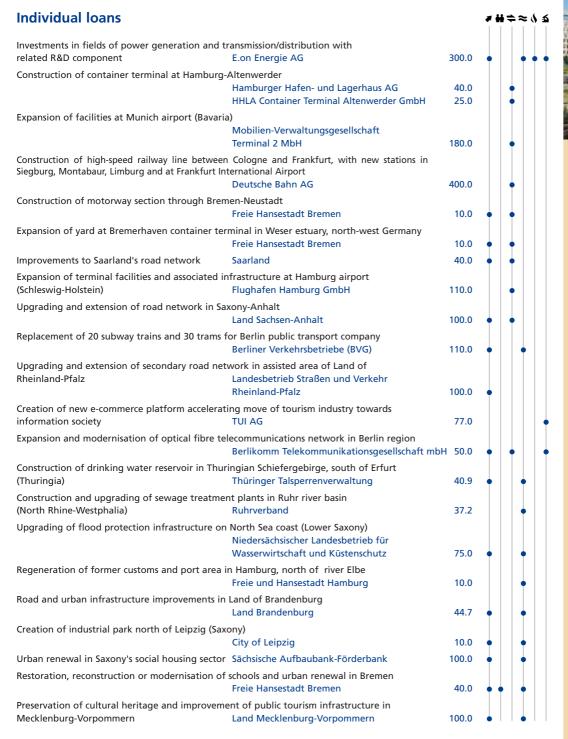

#### Finance contracts signed: 6 443 million

of which

Individual loans: 3 694 million Global loans: 2 748 million

**Individual loans** were channelled into industry and services (1 267 million – including a number of R&D projects), communications (1 237 million), health and education (463 million), urban infrastructure and the sanitation (428 million) and energy (300 million) sectors.

Modernisation of metro, Berlin

Fibre optic network

|                                                                                                                       |                                                                                                      |       | ≠#÷≈(                 | \ ≼ |
|-----------------------------------------------------------------------------------------------------------------------|------------------------------------------------------------------------------------------------------|-------|-----------------------|-----|
| Construction and operation of mill for production pulp in Arneburg, near Stendal (Saxony-Anhalt)                      | of Northern Bleached Softwood Kraft (NBSK)<br>Zellstoff Stendal GmbH                                 | 250.0 |                       |     |
| Construction of research facilities and productio<br>employed in sub-micron lithography in Oberkoc                    |                                                                                                      | 35.0  |                       |     |
| Construction of research, development and produ<br>(Saxony)                                                           | uction site for semiconductors in Dresden<br>Infineon Technologies Semiconductor<br>300 GmbH & Co KG | 48.0  |                       |     |
| Construction of particleboard and oriented stran                                                                      |                                                                                                      | 69.0  |                       |     |
| Upgrading and extension of "Ville des Sciences" industrial park                                                       |                                                                                                      | 27.7  |                       |     |
| Modernisation and expansion of silicone produc                                                                        | ction site in Nünchritz (Saxony)<br>Wacker-Chemie GmbH                                               | 164.8 |                       |     |
| Construction of car manufacturing plant in Leips                                                                      | zig (Saxony)<br>Bayerische Motoren Werke AG                                                          | 200.0 |                       |     |
| Framework programme to finance new automot and expansion and upgrading existing production Czech Republic and Hungary | ive research facilities in Germany and Sweden                                                        | 50.0  |                       |     |
| Construction of ultra-thin float glass production                                                                     |                                                                                                      | 30.0  |                       |     |
|                                                                                                                       | Schott Displayglas Jena GmbH                                                                         | 36.3  | <b>+</b>              | •   |
| Extension of production capacity for silicon wafe                                                                     | ers as base material for photovoltaic cells<br>Deutsche Solar AG                                     | 26.0  | <b>.</b>     <b>.</b> | •   |
| Construction and fitting-out of motor vehicle m                                                                       | anufacturing plant in Leipzig (Saxony)<br>BMW Österreich Finanzierungs GmbH                          | 100.0 | •                     |     |
| Construction of plant for production of synthesi                                                                      | s gas in Oberhausen<br>Celanese AG                                                                   | 48.0  |                       |     |
| Construction of automotive engine component r development of R&D in Regensburg (Bavaria)                              | manufacturing plant in Stollberg (Saxony) and<br>Volkswagen Mechatronic GmbH & Co KG                 | 40.0  | •                     |     |
| Extension of distribution facility for mail order b                                                                   | ousiness in Haldensleben (Saxony-Anhalt) Otto Versand GmbH & Co.                                     | 77.0  | •                     |     |
| Construction of sales outlets in Berlin and Erfurt production facility in Gardelegen (Saxony-Anhal                    |                                                                                                      |       |                       |     |
|                                                                                                                       | Ikea Group                                                                                           | 80.0  | <b>†</b>              |     |
| Modernisation of 40 hospitals in Land of Brande                                                                       | enburg<br>Land Brandenburg                                                                           | 100.0 | • •                   |     |
| Construction of university facilities in Heidelberg (Lower Saxony)                                                    | (Baden-Württemberg) and Göttingen<br>Land Niedersachsen                                              | 19.5  | • •                   | •   |
| Modernisation of large general hospital in Hami                                                                       | burg (Barmbek)<br>Allgemeines Krankenhaus Barmbek                                                    | 40.0  | •                     |     |
| R&D with view to medical use of heavy ion radia (Baden-Württemberg)                                                   | ation at Heidelberg hospital<br>Universitätsklinikum Heidelberg                                      | 18.0  | •                     | •   |
| Construction and rehabilitation of various hig<br>Stralsund, Greifswald and Neubrandenburg (Me                        |                                                                                                      | 55.0  |                       |     |
| Rehabilitation and modernisation of higher educ<br>in North Rhine-Westphalia                                          | <b>3</b> 1                                                                                           | 200.0 |                       |     |
| Global loans                                                                                                          |                                                                                                      |       |                       |     |
| Financing for small and medium-scale ventures                                                                         | Landesbank Sachsen Girozentrale                                                                      | 46.3  |                       |     |
| g                                                                                                                     | Investitionsbank des Landes Brandenburg                                                              | 40.0  |                       |     |
|                                                                                                                       | Deutsche Bank AG                                                                                     | 50.0  |                       |     |
|                                                                                                                       | Dekabank Deutsche Girozentrale                                                                       | 25.0  |                       |     |
|                                                                                                                       | Landesbank Baden-Württemberg                                                                         | 70.1  |                       |     |