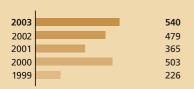

#### Geographical breakdown of loans concluded (EUR million)

|                                                                                                                                                                                                                        |                                                                                                                           | 2003                                                                                                      |                                                                                                                                               | 1999-2003                                                                                                 |
|------------------------------------------------------------------------------------------------------------------------------------------------------------------------------------------------------------------------|---------------------------------------------------------------------------------------------------------------------------|-----------------------------------------------------------------------------------------------------------|-----------------------------------------------------------------------------------------------------------------------------------------------|-----------------------------------------------------------------------------------------------------------|
|                                                                                                                                                                                                                        | Amount                                                                                                                    | %                                                                                                         | Amount                                                                                                                                        | %                                                                                                         |
| Belgium (BE) Denmark (DK) Germany (DE) Greece (GR) Spain (ES) France (FR) Ireland (IE) Italy (IT) Luxembourg (LU) Netherlands (NL) Austria (AT) Portugal (PT) Finland (FI) Sweden (SE) United Kingdom (GB) Art. 18 (1) | 540<br>898<br>6 443<br>1 190<br>6 282<br>4 061<br>602<br>5 913<br>184<br>522<br>900<br>1 645<br>780<br>890<br>3 239<br>99 | 1.6<br>2.6<br>18.8<br>3.5<br>18.4<br>11.9<br>1.8<br>17.3<br>0.5<br>1.5<br>2.6<br>4.8<br>2.3<br>2.6<br>9.5 | 2 112<br>4 979<br>30 449<br>7 061<br>24 471<br>19 472<br>2 000<br>26 976<br>572<br>2 391<br>4 031<br>8 662<br>3 257<br>3 708<br>15 424<br>991 | 1.3<br>3.2<br>19.4<br>4.5<br>15.6<br>12.4<br>1.3<br>17.2<br>0.4<br>1.5<br>2.6<br>5.5<br>2.1<br>2.4<br>9.9 |
| European Union                                                                                                                                                                                                         | 34 187                                                                                                                    | 100.0                                                                                                     | 156 556                                                                                                                                       | 100.0                                                                                                     |

#### Finance contracts signed: 540 million

of which

Individual loans: 515 million Global loans: 25 million

**Individual loans** were provided for infrastructure (275 million), especially urban renewal projects, and the transport (123 million), energy (70 million) and research and development (47 million) sectors