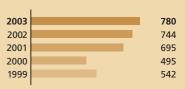

### **Finland**

#### Finance contracts signed: 780 million

200.0

of which

**Individual loans:** 680 million **Global loans:** 100 million

Caixa Geral de Depósitos

Individual loans were devoted to health and education (383 million), industry and services (195 million), transport (60 million), urban infrastructure (35 million) and the energy sector (7 million).