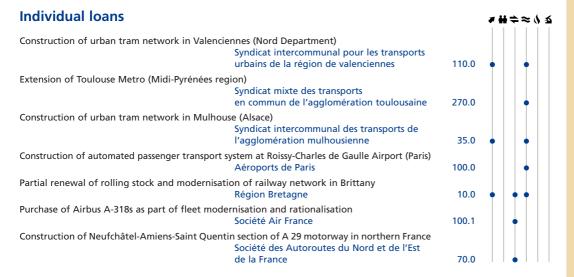

### **France**

#### Finance contracts signed: 4 061 million

**Individual loans:** 2 086 million **Global loans:** 1 975 million

Individual loans were directed towards the health (885 million for hospital modernisation), transport (695 million), industry and services (406 million) and water management (100 million) sectors.