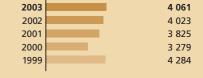

#### Finance contracts signed: 4 061 million

**Individual loans:** 2 086 million **Global loans:** 1 975 million

Individual loans were directed towards the health (885 million for hospital modernisation), transport (695 million), industry and services (406 million) and water management (100 million) sectors.