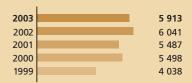

#### Finance contracts signed: 5 913 million

of which

Individual loans: 4 040 million Global loans: 1 873 million

**Individual loans** were provided for infrastructure (1 694 million – including facilities for the 2006 Winter Olympics) and the energy (1 285 million), communications (810 million), industry and services (227 million) and education (25 million) sectors.