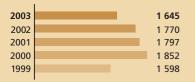

### **Portugal**

### Finance contracts signed: 1 645 million

of which

Individual loans: 1 095 million Global loans: 550 million

**Individual loans** concentrated on communications (700 million), water management and urban infrastructure (205 million), industry and services (120 million) and the energy sector (70 million).