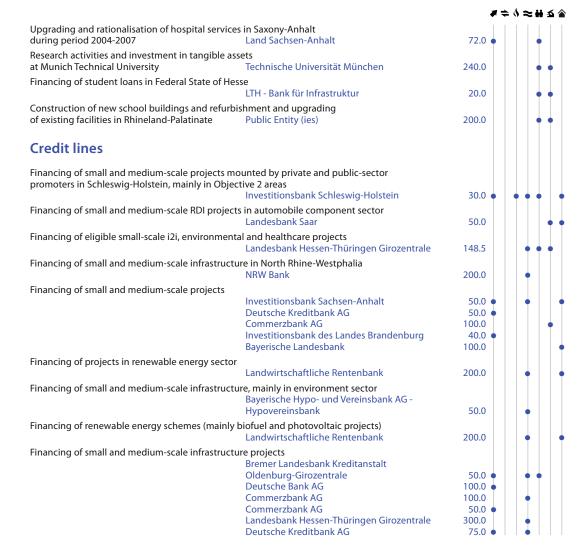

easing CZ s.r.o. SG Equipment Finance Czech Republic s.r.o. Českomoravská záruční a rozvojová banka, a.s.



## **Denmark**

Finance contracts signed: 209 million
Individual loans: 109 million
Credit lines: 100 million



#### **Individual loans**

Research, development and innovation activities aimed at discovery and production of new enzymes Novozymes A/S RDI focusing on development of innovative products and more efficie

RDI focusing on development of innovative products and more efficient production processes in cement industry on Dania and Valby sites

FLSmidth & Co. A/S

#### **Credit lines**

Financing of small and medium-scale projects

Ringkjøbing Landbobank A/S FIH Erhvervsbank A/S







Extension of telecommunications network, Germany

## **Germany**

2007

6 5 3 6















Motorway bypass, Thuringia

## **Ireland**

Finance contracts signed: 345 million
Individual loans: 320 million
Credit line: 25 million

 2007
 345

 2006
 576

 2005
 429

 2004
 519

 2003
 627

#### **Individual loans**

Upgrading of several sections of M50 motorway forming Dublin bypass National Roads Authority Construction and operation of toll dual carriageway between Galway and Ballinasloe National Roads Authority





Upgrading of M50, Dublin

O

Construction and operation of toll motorway on TENs route (M8) between Portlaoise and Cullahill and M7 between Portlaoise and Castletown National Roads Authority

Investment in urban renewal, environmental and tourism infrastructure fields

Cork County Council

#### **Credit line**

Financing of public infrastructure projects implement