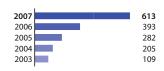

## **Ireland**

Finance contracts signed: 345 million
Individual loans: 320 million
Credit line: 25 million

 2007
 345

 2006
 576

 2005
 429

 2004
 519

 2003
 627