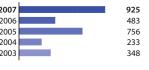

## **Ireland**

Finance contracts signed: 345 million
Individual loans: 320 million
Credit line: 25 million

 2007
 345

 2006
 576

 2005
 429

 2004
 519

 2003
 627