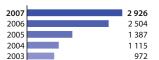

## **Ireland**

Finance contracts signed: 345 million
Individual loans: 320 million
Credit line: 25 million

 2007
 345

 2006
 576

 2005
 429

 2004
 519

 2003
 627