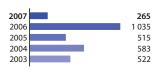

## **Ireland**

Finance contracts signed: 345 million
Individual loans: 320 million
Credit line: 25 million

 2007
 345

 2006
 576

 2005
 429

 2004
 519

 2003
 627