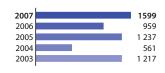

## **Czech Republic**

Finance contracts signed: 1 599 million Individual loans: 1 466 million

Credit lines: 134 million

25.0

225.0

105.9

533.1

43.6