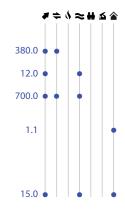

#### Geographical breakdown of finance contracts signed (EUR million)

|                     |        | 2007  |         | 2003-2007 |
|---------------------|--------|-------|---------|-----------|
|                     | Amount | %     | Amount  | %         |
| Belgium (BE)        | 928    | 2.2   | 3 511   | 1.7       |
| Bulgaria (BG)       | 1 108  | 2.7   | 1 298   | 0.6       |
| Czech Republic (CZ) | 1 599  | 3.9   | 5 573   | 2.7       |
| Denmark (DK)        | 209    | 0.5   | 2 399   | 1.2       |
| Germany (DE)        | 6 536  | 15.8  | 33 281  | 16.3      |
| Estonia (EE)        | -      | 0.0   | 150     | 0.1       |
| Ireland (IE)        | 345    | 0.8   | 2 495   | 1.2       |
| Greece (GR)         | 755    | 1.8   | 5 407   | 2.7       |
| Spain (ES)          | 7 154  | 17.3  | 35 435  | 17.4      |
| France (FR)         | 4 148  | 10.0  | 20 846  | 10.2      |
| Italy (IT)          | 5 609  | 13.5  | 29 090  | 14.3      |
| Cyprus (CY)         | 120    | 0.3   | 850     | 0.4       |
| Latvia (LV)         | 35     | 0.1   | 364     | 0.2       |
| Lithuania (LT)      | 20     | 0.0   | 218     | 0.1       |
| Luxembourg (LU)     | 50     | 0.1   | 566     | 0.3       |
| Hungary (HU)        | 1 217  | 2.9   | 5 411   | 2.7       |
| Malta (MT)          | 40     | 0.10  | 53      | 0.0       |
| Netherlands (NL)    | 265    | 0.6   | 2 920   | 1.4       |
| Austria (AT)        | 1 070  | 2.6   | 5 237   | 2.6       |
| Poland (PL)         | 2 281  | 5.5   | 9 5 1 0 | 4.7       |
| Portugal (PT)       | 1 504  | 3.6   | 7 818   | 3.8       |
| Romania (RO)        | 175    | 0.4   | 2 385   | 1.2       |
| Slovenia (SI)       | 613    | 1.5   | 1 602   | 0.8       |
| Slovakia (SK)       | 18     | 0.0   | 847     | 0.4       |
| Finland (FI)        | 613    | 1.5   | 3 706   | 1.8       |
| Sweden (SE)         | 713    | 1.7   | 3 480   | 1.7       |
| United Kingdom (GB) | 4 160  | 10.0  | 18 332  | 9.0       |
| EFTA (1)            | 146    | 0.4   | 901     | 0.4       |
| European Union      | 41 431 | 100.0 | 203 685 | 100.0     |