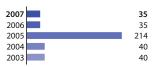

## **Ireland**

Finance contracts signed: 345 million
Individual loans: 320 million
Credit line: 25 million

 2007
 345

 2006
 576

 2005
 429

 2004
 519

 2003
 627