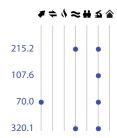

## **Ireland**

Finance contracts signed: 345 million
Individual loans: 320 million
Credit line: 25 million

 2007
 345

 2006
 576

 2005
 429

 2004
 519

 2003
 627