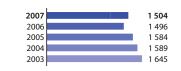

## **Ireland**

Finance contracts signed: 345 million
Individual loans: 320 million
Credit line: 25 million

 2007
 345

 2006
 576

 2005
 429

 2004
 519

 2003
 627