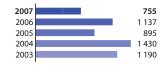

#### Greece

Finance contracts signed: 755 million Individual loans: 680 million

Credit lines: 680 millio