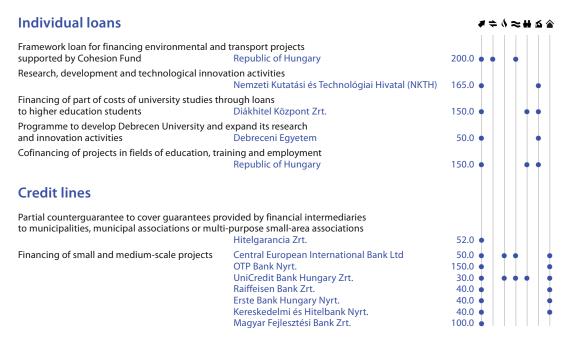

## Hungary

Finance contracts signed: 1 217 million
Individual loans: 715 million
Credit lines: 502 million

Projects in education sector, Hungary