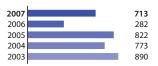

## **Ireland**

Finance contracts signed: 345 million
Individual loans: 320 million
Credit line: 25 million

 2007
 345

 2006
 576

 2005
 429

 2004
 519

 2003
 627