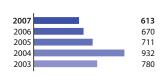

## Italy

 Finance contracts signed:
 5 609 million
 2006 2005 6 394

 Individual loans:
 3 959 million
 2004 6 014

 Credit lines:
 1 650 million
 2003 5 913

2007

5 609