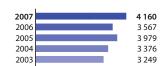

#### Geographical breakdown of finance contracts signed (EUR million)

|                     |        | 2007  |         | 2003-2007 |
|---------------------|--------|-------|---------|-----------|
|                     | Amount | %     | Amount  | %         |
| Belgium (BE)        | 928    | 2.2   | 3 511   | 1.7       |
| Bulgaria (BG)       | 1 108  | 2.7   | 1 298   | 0.6       |
| Czech Republic (CZ) | 1 599  | 3.9   | 5 573   | 2.7       |
| Denmark (DK)        | 209    | 0.5   | 2 399   | 1.2       |
| Germany (DE)        | 6 536  | 15.8  | 33 281  | 16.3      |
| Estonia (EE)        | -      | 0.0   | 150     | 0.1       |
| Ireland (IE)        | 345    | 0.8   | 2 495   | 1.2       |
| Greece (GR)         | 755    | 1.8   | 5 407   | 2.7       |
| Spain (ES)          | 7 154  | 17.3  | 35 435  | 17.4      |
| France (FR)         | 4 148  | 10.0  | 20 846  | 10.2      |
| Italy (IT)          | 5 609  | 13.5  | 29 090  | 14.3      |
| Cyprus (CY)         | 120    | 0.3   | 850     | 0.4       |
| Latvia (LV)         | 35     | 0.1   | 364     | 0.2       |
| Lithuania (LT)      | 20     | 0.0   | 218     | 0.1       |
| Luxembourg (LU)     | 50     | 0.1   | 566     | 0.3       |
| Hungary (HU)        | 1 217  | 2.9   | 5 411   | 2.7       |
| Malta (MT)          | 40     | 0.10  | 53      | 0.0       |
| Netherlands (NL)    | 265    | 0.6   | 2 920   | 1.4       |
| Austria (AT)        | 1 070  | 2.6   | 5 237   | 2.6       |
| Poland (PL)         | 2 281  | 5.5   | 9 5 1 0 | 4.7       |
| Portugal (PT)       | 1 504  | 3.6   | 7 818   | 3.8       |
| Romania (RO)        | 175    | 0.4   | 2 385   | 1.2       |
| Slovenia (SI)       | 613    | 1.5   | 1 602   | 0.8       |
| Slovakia (SK)       | 18     | 0.0   | 847     | 0.4       |
| Finland (FI)        | 613    | 1.5   | 3 706   | 1.8       |
| Sweden (SE)         | 713    | 1.7   | 3 480   | 1.7       |
| United Kingdom (GB) | 4 160  | 10.0  | 18 332  | 9.0       |
| EFTA (1)            | 146    | 0.4   | 901     | 0.4       |
| European Union      | 41 431 | 100.0 | 203 685 | 100.0     |