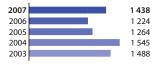

## Italy

 Finance contracts signed:
 5 609 million
 2006 2005 6 394

 Individual loans:
 3 959 million
 2004 6 014

 Credit lines:
 1 650 million
 2003 5 913

2007

5 609