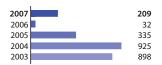

## **Ireland**

Finance contracts signed: 345 million
Individual loans: 320 million
Credit line: 25 million

 2007
 345

 2006
 576

 2005
 429

 2004
 519

 2003
 627