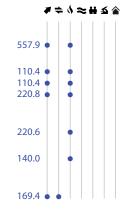

## Italy

 Finance contracts signed:
 5 609 million
 2006 2005 6 394

 Individual loans:
 3 959 million
 2004 6 014

 Credit lines:
 1 650 million
 2003 5 913

2007

5 609