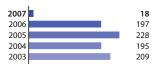

## **Ireland**

Finance contracts signed: 345 million
Individual loans: 320 million
Credit line: 25 million

 2007
 345

 2006
 576

 2005
 429

 2004
 519

 2003
 627