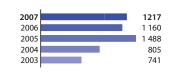

## Hungary

Finance contracts signed: 1 217 million
Individual loans: 715 million
Credit lines: 502 million

Projects in education sector, Hungary