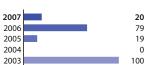

## **Ireland**

Finance contracts signed: 345 million
Individual loans: 320 million
Credit line: 25 million

 2007
 345

 2006
 576

 2005
 429

 2004
 519

 2003
 627