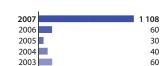

## **Bulgaria**

Finance contracts signed: 1 108 million Individual loans: 1 093 million Credit line: 15 million