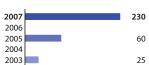

## **Ireland**

Finance contracts signed: 345 million
Individual loans: 320 million
Credit line: 25 million

 2007
 345

 2006
 576

 2005
 429

 2004
 519

 2003
 627