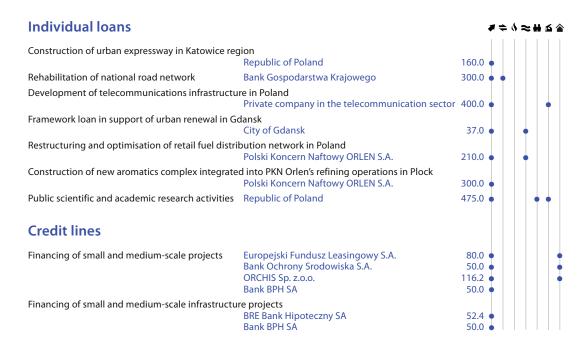

## **European Union**

Finance contracts signed for capital investment within the European Union in 2007 totalled EUR 41 431 million (see detailed breakdown in table below). These operations give rise to financial commitments for the Bank and are accounted for in its balance sheet.

#### Geographical breakdown of finance contracts signed (EUR million)

|                     |        | 2007  |         | 2003-2007 |
|---------------------|--------|-------|---------|-----------|
|                     | Amount | %     | Amount  | %         |
| Belgium (BE)        | 928    | 2.2   | 3 511   | 1.7       |
| Bulgaria (BG)       | 1 108  | 2.7   | 1 298   | 0.6       |
| Czech Republic (CZ) | 1 599  | 3.9   | 5 573   | 2.7       |
| Denmark (DK)        | 209    | 0.5   | 2 399   | 1.2       |
| Germany (DE)        | 6 536  | 15.8  | 33 281  | 16.3      |
| Estonia (EE)        | -      | 0.0   | 150     | 0.1       |
| Ireland (IE)        | 345    | 0.8   | 2 495   | 1.2       |
| Greece (GR)         | 755    | 1.8   | 5 407   | 2.7       |
| Spain (ES)          | 7 154  | 17.3  | 35 435  | 17.4      |
| France (FR)         | 4 148  | 10.0  | 20 846  | 10.2      |
| Italy (IT)          | 5 609  | 13.5  | 29 090  | 14.3      |
| Cyprus (CY)         | 120    | 0.3   | 850     | 0.4       |
| Latvia (LV)         | 35     | 0.1   | 364     | 0.2       |
| Lithuania (LT)      | 20     | 0.0   | 218     | 0.1       |
| Luxembourg (LU)     | 50     | 0.1   | 566     | 0.3       |
| Hungary (HU)        | 1 217  | 2.9   | 5 411   | 2.7       |
| Malta (MT)          | 40     | 0.10  | 53      | 0.0       |
| Netherlands (NL)    | 265    | 0.6   | 2 920   | 1.4       |
| Austria (AT)        | 1 070  | 2.6   | 5 237   | 2.6       |
| Poland (PL)         | 2 281  | 5.5   | 9 5 1 0 | 4.7       |
| Portugal (PT)       | 1 504  | 3.6   | 7 818   | 3.8       |
| Romania (RO)        | 175    | 0.4   | 2 385   | 1.2       |
| Slovenia (SI)       | 613    | 1.5   | 1 602   | 0.8       |
| Slovakia (SK)       | 18     | 0.0   | 847     | 0.4       |
| Finland (FI)        | 613    | 1.5   | 3 706   | 1.8       |
| Sweden (SE)         | 713    | 1.7   | 3 480   | 1.7       |
| United Kingdom (GB) | 4 160  | 10.0  | 18 332  | 9.0       |
| EFTA (1)            | 146    | 0.4   | 901     | 0.4       |
| European Union      | 41 431 | 100.0 | 203 685 | 100.0     |

(1) Financing operations in the members of the European Free Trade Association (EFTA) equivalent to operations in the European Union.

In the following lists, the Community policy objectives with which individual loans comply are indicated by symbols in the right-hand column. These symbols are as follows:

- economic and social cohesion
- transport project of common interest
- energy project of common interest
- ≈ environment
- 🚻 human capital
- ≤ Innovation 2010 Initiative

Unless otherwise indicated, credit lines cover a number of sectors and objectives.

Amounts relating to projects appearing in these lists are expressed in EUR million.

As round figures are used, it is possible that the totals do not correspond to the sum of the individual amounts.

Public transport, Charleroi