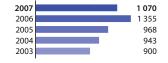

## Italy

 Finance contracts signed:
 5 609 million
 2006 2005 6 394

 Individual loans:
 3 959 million
 2004 6 014

 Credit lines:
 1 650 million
 2003 5 913

2007

5 609