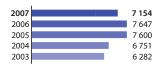

## Italy

 Finance contracts signed:
 5 609 million
 2006 2005 6 394

 Individual loans:
 3 959 million
 2004 6 014

 Credit lines:
 1 650 million
 2003 5 913

2007

5 609