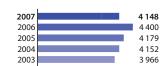

## **France**

Finance contracts signed: 4 148 million
Individual loans: 3 158 million
Credit lines: 990 million