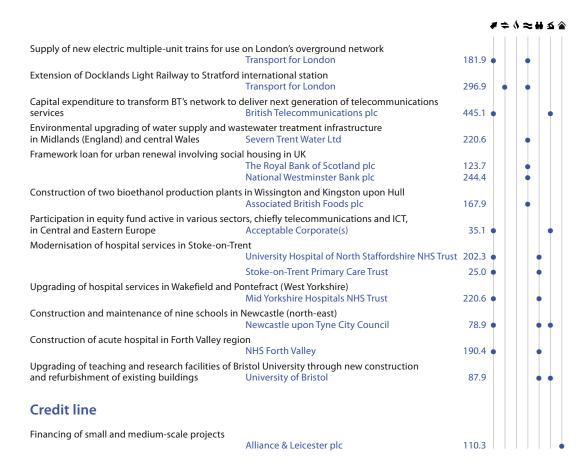

## **Spain**

Finance contracts signed: 7 154 million
Individual loans: 5 658 million
Credit lines: 1 496 million

#### **Individual loans**

Upgrading and extension of electricity distribution grid in several
Objective 1 and 2 regions
Unión Fenosa Distribución, S.A.

Collectors of solar thermal plant. Granada

Wind farm, Spain

|                                                                                                 |                                                                                                                 | # ≑     | <b>() ≈ # ≤ ≙</b> |
|-------------------------------------------------------------------------------------------------|-----------------------------------------------------------------------------------------------------------------|---------|-------------------|
| Water supply and sanitation infrastructure in Gui                                               | núzcoa province                                                                                                 |         |                   |
| water supply and sumtation initiastracture in dail                                              | Consorcio de Aguas de Gipuzkoa                                                                                  | 30.0    | •                 |
| Expansion and upgrading of water supply, treatm in Barcelona province                           | nent and transmission network Aguas Ter-Llobregat                                                               | 160.0   |                   |
| Construction and refurbishment of social housing in Andalusia                                   | g in urban renewal areas<br>Comunidad Autónoma de Andalucía                                                     | 40.0    |                   |
| Modernisation and expansion of Barcelona trade                                                  |                                                                                                                 |         |                   |
|                                                                                                 | Fira 2000 S.A.                                                                                                  | 98.0    | •                 |
| Research and development activities in biopharn                                                 | PharmaMar S.A.                                                                                                  | 30.0    |                   |
| Research and development in four main business environmental services, information technology a | and industrial engineering                                                                                      | 100.0   |                   |
|                                                                                                 | Abengoa S.A.                                                                                                    | 109.0   |                   |
| Construction and operation of hospital in Toledo                                                | (Castilla-La Mancha)<br>Comunidad Autónoma de Castilla-La Mancha                                                | 205.0   |                   |
| Upgrading of primary, secondary and vocational in Valencia region                               | educational facilities<br>Construcciones e Infraestructuras Educativas de la<br>Generalitat Valenciana - CIEGSA | 250.0   |                   |
| Construction of two hospitals in Murcia                                                         | Comunidad Autónoma de la Región de Murcia                                                                       | 50.0    |                   |
| Modernisation of hospital infrastructure in Galicia                                             |                                                                                                                 | 80.0    |                   |
| Construction of general hospital and seven day-c                                                | are centres in Asturias Principado de Asturias                                                                  | 55.0    |                   |
| Investment in cultural, healthcare and social facili                                            | •                                                                                                               |         |                   |
| in Castilla-La Mancha                                                                           | Comunidad Autónoma de Castilla-La Mancha                                                                        | 100.0   | • • •             |
| Credit lines                                                                                    |                                                                                                                 |         |                   |
| Financing of small and medium-scale projects in                                                 | Galicia<br>Instituto Galego de Promoción Económica                                                              | 30.0    |                   |
| Financing of small and medium-scale projects mo                                                 |                                                                                                                 |         |                   |
|                                                                                                 | Institut Catalá de Finances                                                                                     | 50.0    |                   |
| Financing of small and medium-scale projects in                                                 | Valencia region<br>Instituto Valenciano de Finanzas                                                             | 50.0    |                   |
| Financing of small and medium-scale projects                                                    | Bilbao Bizkaia Kutxa                                                                                            | 150.0   |                   |
| , , , , , , , , , , , , , , , , , , ,                                                           | Bankinter SA                                                                                                    | 200.0   |                   |
|                                                                                                 | Banco Popular Español SA                                                                                        | 200.0 • | •                 |
|                                                                                                 | Banco Cooperativo Español, S.A.                                                                                 | 16.4 •  | •                 |
|                                                                                                 | Rural Hipotecario IX, FTA                                                                                       | 100.0 • | •                 |
|                                                                                                 | BBVA Empresas 1 FTA Caja de Ahorros y Pensiones de Barcelona La Caixa                                           | 200.0   |                   |
| Financing of small and medium-scale infrastructu                                                |                                                                                                                 | 200.0   |                   |
| i mancing of small and medium-scale infrastructi                                                | Banco Santander SA                                                                                              | 100.0   |                   |
|                                                                                                 | BBVA Empresas 1 FTA                                                                                             | 200.0   |                   |
|                                                                                                 | •                                                                                                               |         |                   |