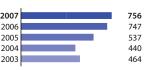

## Italy

 Finance contracts signed:
 5 609 million
 2006 2005 6 394

 Individual loans:
 3 959 million
 2004 6 014

 Credit lines:
 1 650 million
 2003 5 913

2007

5 609