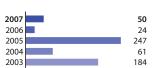

## Italy

 Finance contracts signed:
 5 609 million
 2006 2005 6 394

 Individual loans:
 3 959 million
 2004 6 014

 Credit lines:
 1 650 million
 2003 5 913

2007

5 609