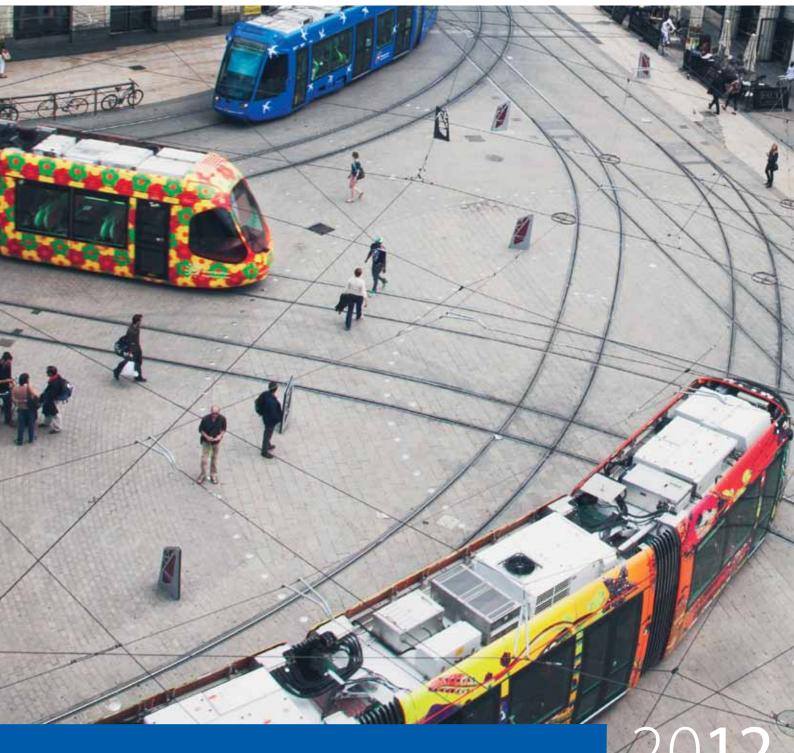

# Statistical Report

As part of its efforts to shape sustainable cities, the EIB backed the tramway in Montpellier, which in 2012 expanded from two to four lines.