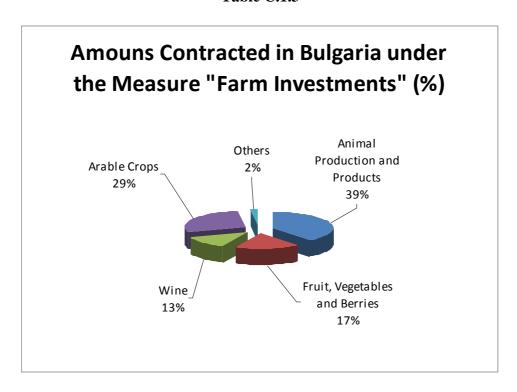

|   |
| Slovakia           | 76.915.845               | 76.904.471                                       | 0                           | 76.904.471                                             | 100,0                         | 11.374                                                    |   |
| Total<br>05.050102 | 1.334.178.075            | 1.287.346.067                                    | 40.878.684                  | 1.328.224.751                                          | 99,6                          | 5.953.324                                                 |   |

#### ANNEX B

Table B.1



Table B.2



#### ANNEX B

Table B.3



Table B.4



#### ANNEX B

Table B.5



## ANNEX C.1 – BULGARIA

Table C.1.1



#### **ANNEX C.1 – BULGARIA**

**Table C.1.2** 



Table C.1.3



## ANNEX C.1 – BULGARIA

Table C.1.4



#### **ANNEX C.2 – ROMANIA**

Table C.2.1



#### ANNEX C.2 – ROMANIA

**Table C.2.2** 



Table C.2.3



#### ANNEX C.2 – ROMANIA

**Table C.2.4** 



Table C.2.5



## ANNEX C.3 – CROATIA

Table C.3.1



#### ANNEX C.3 – CROATIA

**Table C.3.2** 



Table C.3.3



## **ANNEX C.3 - CROATIA**

Table C.3.4



# <u>ANNEX D – Modifications of Sapard Programmes</u>

|                                                                                                     | Bulgaria   | Croatia    | Czech Rep. | Estonia    | Hungary    | Latvia     | Lithuania  | Poland     | Romania    | Slovakia   | Slovenia   |
|-----------------------------------------------------------------------------------------------------|------------|------------|------------|----