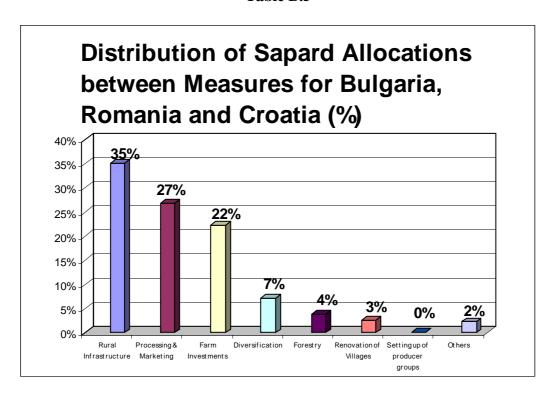

| 100,0                         | 2.165                                                     |   |
| Slovakia           | 76.915.845               | 76.904.471                                       | 0                           | 76.904.471                                             | 100,0                         | 11.374                                                    |   |
| Total<br>05.050102 | 1.334.178.075            | 1.287.346.067                                    | 40.878.684                  | 1.328.224.751                                          | 99,6                          | 5.953.324                                                 |   |

#### ANNEX B

Table B.1



Table B.2



#### ANNEX B

Table B.3



Table B.4



#### ANNEX B

Table B.5



## ANNEX C.1 – BULGARIA

Table C.1.1



#### **ANNEX C.1 – BULGARIA**

**Table C.1.2** 



Table C.1.3



## ANNEX C.1 – BULGARIA

Table C.1.4



#### **ANNEX C.2 – ROMANIA**

Table C.2.1



#### ANNEX C.2 – ROMANIA

**Table C.2.2** 



Table C.2.3



#### ANNEX C.2 – ROMANIA

**Table C.2.4** 



Table C.2.5



## ANNEX C.3 – CROATIA

Table C.3.1



#### ANNEX C.3 – CROATIA

**Table C.3.2** 



Table C.3.3



## **ANNEX C.3 - CROATIA**

Table C.3.4



# <u>ANNEX D – Modifications of Sapard Programmes</u>

|                                                                                                     | Bulgaria   | Croatia    | Czech Rep. | Estonia    | Hungary    | Latvia     | Lithuania  | Poland     | Romania    | Slovakia   | Slovenia   |
|---------------------------------------