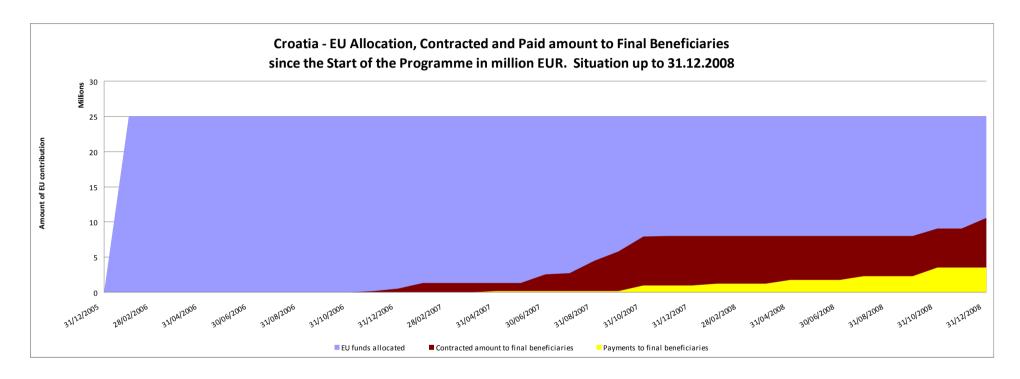

|   |
| Total<br>05.050102 | 1.334.178.075            | 1.287.346.067                                    | 40.878.684                  | 1.328.224.751                                          | 99,6                          | 5.953.324                                                 |   |

#### ANNEX B

Table B.1



Table B.2



#### ANNEX B

Table B.3



Table B.4



#### ANNEX B

Table B.5



## ANNEX C.1 – BULGARIA

Table C.1.1



#### **ANNEX C.1 – BULGARIA**

**Table C.1.2** 



Table C.1.3



## ANNEX C.1 – BULGARIA

Table C.1.4



#### **ANNEX C.2 – ROMANIA**

Table C.2.1



#### ANNEX C.2 – ROMANIA

**Table C.2.2** 



Table C.2.3



#### ANNEX C.2 – ROMANIA

**Table C.2.4** 



Table C.2.5



## ANNEX C.3 – CROATIA

Table C.3.1



#### ANNEX C.3 – CROATIA

**Table C.3.2** 



Table C.3.3



## **ANNEX C.3 - CROATIA**

Table C.3.4



# <u>ANNEX D – Modifications of Sapard Programmes</u>

|                                                                                                     | Bulgaria   | Croatia    | Czech Rep. | Estonia    | Hungary    | Latvia     | Lithuania  | Poland     | Romania    | Slovakia   | Slovenia   |
|-----------------------------------------------------------------------------------------------------|------------|------------|------------|------------|------------|------------|------------|------------|------------|------------|------------|
| Commission Decision approving the Sapard programme on 1 <sup>ST</sup> modification of the programme | 20.10.2000 | 08.02.2006 | 26.10.2000 | 17