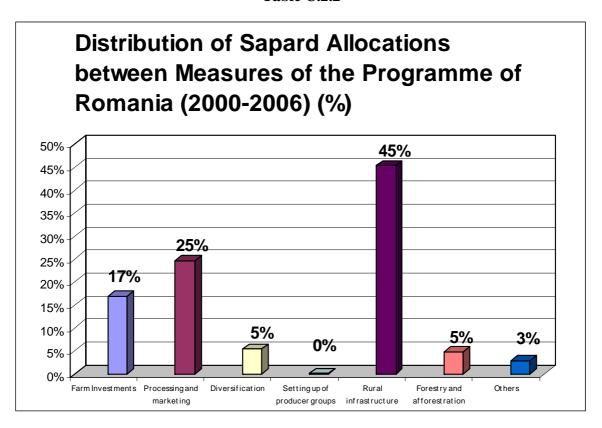

| 76.904.471                                             | 100,0                         | 11.374                                                    |   |
| Total<br>05.050102 | 1.334.178.075            | 1.287.346.067                                    | 40.878.684                  | 1.328.224.751                                          | 99,6                          | 5.953.324                                                 |   |

#### ANNEX B

Table B.1



Table B.2



#### ANNEX B

Table B.3



Table B.4



#### ANNEX B

Table B.5



## ANNEX C.1 – BULGARIA

Table C.1.1



#### **ANNEX C.1 – BULGARIA**

**Table C.1.2** 



Table C.1.3



## ANNEX C.1 – BULGARIA

Table C.1.4



#### **ANNEX C.2 – ROMANIA**

Table C.2.1



#### ANNEX C.2 – ROMANIA

**Table C.2.2** 



Table C.2.3



#### ANNEX C.2 – ROMANIA

**Table C.2.4** 



Table C.2.5



## ANNEX C.3 – CROATIA

Table C.3.1



#### ANNEX C.3 – CROATIA

**Table C.3.2** 



Table C.3.3



## **ANNEX C.3 - CROATIA**

Table C.3.4



# <u>ANNEX D – Modifications of Sapard Programmes</u>

|                                                                                                     | Bulgaria   | Croatia    | Czech Rep. | Estonia    | Hungary    | Latvia     | Lithuania  | Poland     | Romania    | Slovakia   | Slovenia   |
|-----------------------------------------------------------------------------------------------------|------------|------------|------------|------------|------------|------------|------------|------------|------------|------------|------------|
| Commission Decision approvin