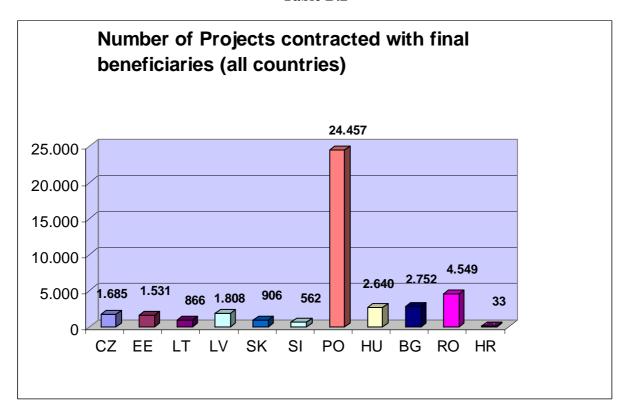

| 0                           | 26.648.593                                             | 100,0                         | 2.165                                                     |   |
| Slovakia           | 76.915.845               | 76.904.471                                       | 0                           | 76.904.471                                             | 100,0                         | 11.374                                                    |   |
| Total<br>05.050102 | 1.334.178.075            | 1.287.346.067                                    | 40.878.684                  | 1.328.224.751                                          | 99,6                          | 5.953.324                                                 |   |

#### ANNEX B

Table B.1



Table B.2



#### ANNEX B

Table B.3



Table B.4



#### ANNEX B

Table B.5



## ANNEX C.1 – BULGARIA

Table C.1.1



#### **ANNEX C.1 – BULGARIA**

**Table C.1.2** 



Table C.1.3



## ANNEX C.1 – BULGARIA

Table C.1.4



#### **ANNEX C.2 – ROMANIA**

Table C.2.1



#### ANNEX C.2 – ROMANIA

**Table C.2.2** 



Table C.2.3



#### ANNEX C.2 – ROMANIA

**Table C.2.4** 



Table C.2.5



## ANNEX C.3 – CROATIA

Table C.3.1



#### ANNEX C.3 – CROATIA

**Table C.3.2** 



Table C.3.3



## **ANNEX C.3 - CROATIA**

Table C.3.4



# <u>ANNEX D – Modifications of Sapard Programmes</u>

|                                                                                                     | Bulgaria   | Croatia    | Czech Rep. | Estonia    | Hungary    | Latvia     | Lithuania  | Poland     | Romania    |