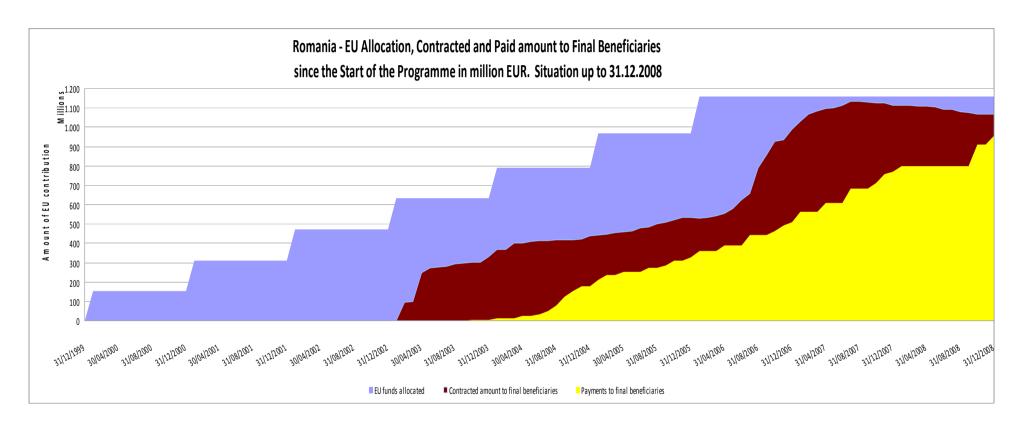

| 0                           | 76.904.471                                             | 100,0                         | 11.374                                                    |   |
| Total<br>05.050102 | 1.334.178.075            | 1.287.346.067                                    | 40.878.684                  | 1.328.224.751                                          | 99,6                          | 5.953.324                                                 |   |

#### ANNEX B

Table B.1



Table B.2



#### ANNEX B

Table B.3



Table B.4



#### ANNEX B

Table B.5



## ANNEX C.1 – BULGARIA

Table C.1.1



#### **ANNEX C.1 – BULGARIA**

**Table C.1.2** 



Table C.1.3



## ANNEX C.1 – BULGARIA

Table C.1.4



#### **ANNEX C.2 – ROMANIA**

Table C.2.1



#### ANNEX C.2 – ROMANIA

**Table C.2.2** 



Table C.2.3



#### ANNEX C.2 – ROMANIA

**Table C.2.4** 



Table C.2.5



## ANNEX C.3 – CROATIA

Table C.3.1



#### ANNEX C.3 – CROATIA

**Table C.3.2** 



Table C.3.3



## **ANNEX C.3 - CROATIA**

Table C.3.4



# <u>ANNEX D – Modifications of Sapard Programmes</u>

|                                                                                                     | Bulgaria   | Croatia    | Czech Rep. | Estonia    | Hungary    | Latvia     | Lithuania  | Poland     | Romania    | Slovakia   | Slovenia   |
|-----------------------------------------------------------------------------------------------------|------------|------------|------------|------------|------------|------------|------------|------------|------------|-----------