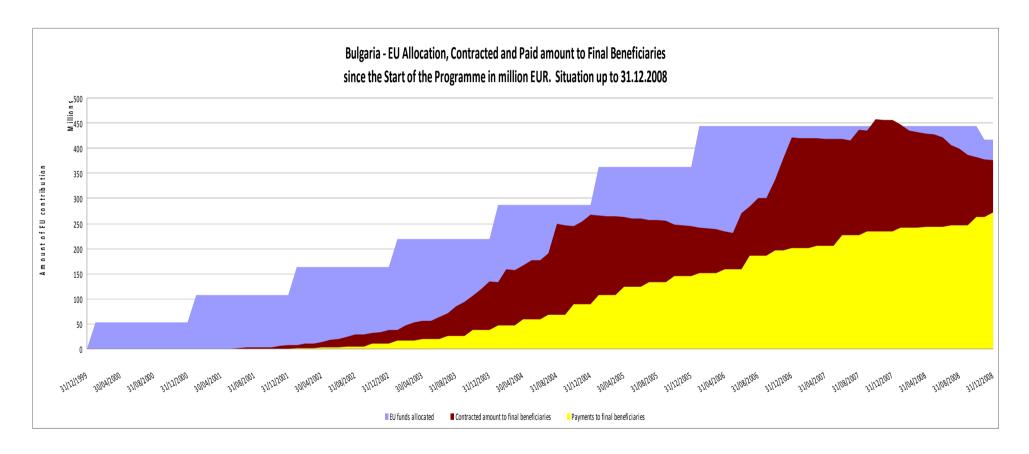

| 2.165                                                     |   |
| Slovakia           | 76.915.845               | 76.904.471                                       | 0                           | 76.904.471                                             | 100,0                         | 11.374                                                    |   |
| Total<br>05.050102 | 1.334.178.075            | 1.287.346.067                                    | 40.878.684                  | 1.328.224.751                                          | 99,6                          | 5.953.324                                                 |   |

#### ANNEX B

Table B.1



Table B.2



#### ANNEX B

Table B.3



Table B.4



#### ANNEX B

Table B.5



## ANNEX C.1 – BULGARIA

Table C.1.1



#### **ANNEX C.1 – BULGARIA**

**Table C.1.2** 



Table C.1.3



## ANNEX C.1 – BULGARIA

Table C.1.4



#### **ANNEX C.2 – ROMANIA**

Table C.2.1



#### ANNEX C.2 – ROMANIA

**Table C.2.2** 



Table C.2.3



#### ANNEX C.2 – ROMANIA

**Table C.2.4** 



Table C.2.5



## ANNEX C.3 – CROATIA

Table C.3.1



#### ANNEX C.3 – CROATIA

**Table C.3.2** 



Table C.3.3



## **ANNEX C.3 - CROATIA**

Table C.3.4



# <u>ANNEX D – Modifications of Sapard Programmes</u>

|                                                                                                     | Bulgaria   | Croatia    | Czech Rep. | Estonia    | Hungary    | Latvia     | Lithuania  | Poland     | Romania    | Slovakia   | Slovenia   |
|-------------------------------------------------------------------------------