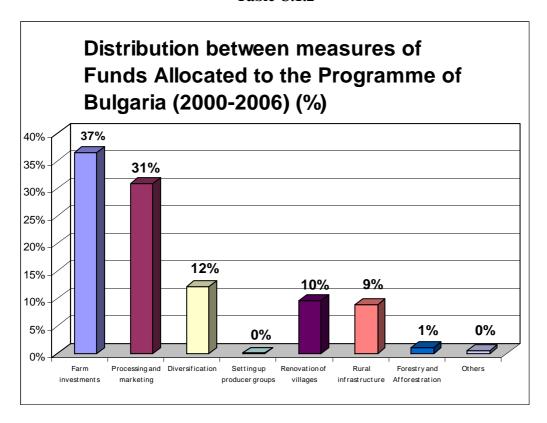

|   |
| Slovakia           | 76.915.845               | 76.904.471                                       | 0                           | 76.904.471                                             | 100,0                         | 11.374                                                    |   |
| Total<br>05.050102 | 1.334.178.075            | 1.287.346.067                                    | 40.878.684                  | 1.328.224.751                                          | 99,6                          | 5.953.324                                                 |   |

#### ANNEX B

Table B.1



Table B.2



#### ANNEX B

Table B.3



Table B.4



#### ANNEX B

Table B.5



## ANNEX C.1 – BULGARIA

Table C.1.1



#### **ANNEX C.1 – BULGARIA**

**Table C.1.2** 



Table C.1.3



## ANNEX C.1 – BULGARIA

Table C.1.4



#### **ANNEX C.2 – ROMANIA**

Table C.2.1



#### ANNEX C.2 – ROMANIA

**Table C.2.2** 



Table C.2.3



#### ANNEX C.2 – ROMANIA

**Table C.2.4** 



Table C.2.5



## ANNEX C.3 – CROATIA

Table C.3.1



#### ANNEX C.3 – CROATIA

**Table C.3.2** 



Table C.3.3



## **ANNEX C.3 - CROATIA**

Table C.3.4



# <u>ANNEX D – Modifications of Sapard Programmes</u>

|                                                                                                     | Bulgaria   | Croatia    | Czech Rep. | Estonia    | Hungary    | Latvia     | Lithuania  | Poland     | Romania    | Slovakia   | Slovenia   |
|-----------------------------------------------------------------------------------------------------|------------|------------|--