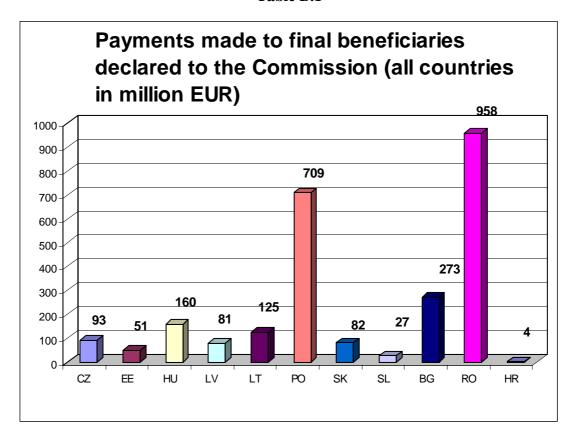

|                    | Commitments              | Payment                                          | s from the Cor              | nmission                                               | in % of<br>available<br>funds | De-commitment at closure                                  |   |
|--------------------|--------------------------|--------------------------------------------------|-----------------------------|--------------------------------------------------------|-------------------------------|-----------------------------------------------------------|---|
| Country            | Total AFAs<br>2000-2003* | Total<br>payments<br>made<br>until<br>31.12.2007 | Payments<br>made<br>in 2008 | Payments<br>made<br>since start<br>until<br>31.12.2008 |                               | (of which: * = made in 2008<br>and ** = made before 2008) |   |
| 1                  | 2                        | 3                                                | 4                           | 5=3+4                                                  | 6=5/2                         |                                                           | Ī |
| Czech Rep.         | 92.787.704               | 92.778.479                                       | 0                           | 92.778.479                                             | 100,0                         | 9.225                                                     |   |
| Estonia            | 51.043.119               | 50.647.873                                       | 0                           | 50.647.873                                             | 99,2                          | 395.246                                                   |   |
| Hungary            | 160.039.127              | 159.962.208                                      | 0                           | 159.962.208                                            | 100,0                         | 76.919                                                    |   |
| Lithuania          | 125.448.234              | 119.175.822                                      | 6.162.421                   | 125.338.243                                            | 99,9                          | 109.991                                                   |   |
| Latvia             | 91.883.502               | 87.289.326                                       | 0                           | 87.289.326                                             | 95,0                          | 4.594.176                                                 |   |
| Poland             | 709.409.786              | 673.939.295                                      | 34.716.263                  | 708.655.558                                            | 99,9                          | 754.228                                                   |   |
| Slovenia           | 26.650.758               | 26.648.593                                       | 0                           | 26.648.593                                             | 100,0                         | 2.165                                                     |   |
| Slovakia           | 76.915.845               | 76.904.471                                       | 0                           | 76.904.471                                             | 100,0                         | 11.374                                                    |   |
| Total<br>05.050102 | 1.334.178.075            | 1.287.346.067                                    | 40.878.684                  | 1.328.224.751                                          | 99,6                          | 5.953.324                                                 |   |