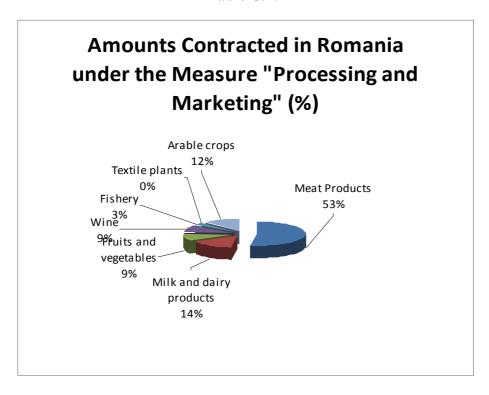

| 100,0                         | 11.374                                                    |   |
| Total<br>05.050102 | 1.334.178.075            | 1.287.346.067                                    | 40.878.684                  | 1.328.224.751                                          | 99,6                          | 5.953.324                                                 |   |

#### ANNEX B

Table B.1



Table B.2



#### ANNEX B

Table B.3



Table B.4



#### ANNEX B

Table B.5



## ANNEX C.1 – BULGARIA

Table C.1.1



#### **ANNEX C.1 – BULGARIA**

**Table C.1.2** 



Table C.1.3



## ANNEX C.1 – BULGARIA

Table C.1.4



#### **ANNEX C.2 – ROMANIA**

Table C.2.1



#### ANNEX C.2 – ROMANIA

**Table C.2.2** 



Table C.2.3



#### ANNEX C.2 – ROMANIA

**Table C.2.4** 



Table C.2.5



## ANNEX C.3 – CROATIA

Table C.3.1



#### ANNEX C.3 – CROATIA

**Table C.3.2** 



Table C.3.3



## **ANNEX C.3 - CROATIA**

Table C.3.4



# <u>ANNEX D – Modifications of Sapard Programmes</u>

|                                                                                                     | Bulgaria   | Croatia    | Czech Rep. | Estonia    | Hungary    | Latvia     | Lithuania  | Poland     | Romania    | Slovakia   | Slovenia   |
|-----------------------------------------------------------------------------------------------------|------------|------------|------------|------------|------------|------------|------------|------------|------------|------------|------------|
| Commission Decision approving the Sapard programme on 1 <sup>ST</sup> modification of the