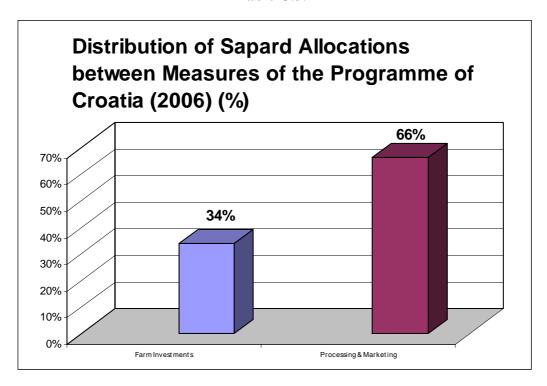

## ANNEX C.3 – CROATIA

Table C.3.1

#### ANNEX C.3 – CROATIA

**Table C.3.2** 

Table C.3.3

## **ANNEX C.3 - CROATIA**

Table C.3.4