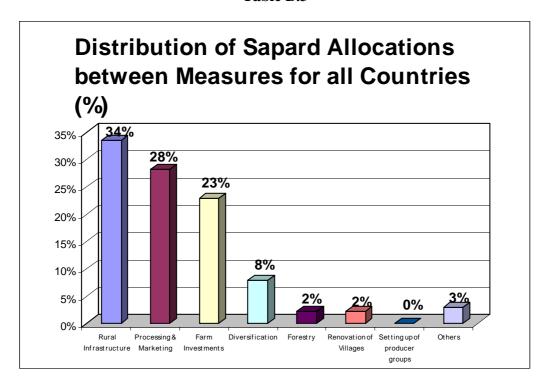

situation on: 26/01/2006

| Measures according to Article 2 of Reg. 1268/1999(1)                      | BUL  | .GARIA  | CRO   | ATIA  | CZ    | ECH     | EST   | AINC  | HUNG   | ARY  | LAT    | VIA  | LITHU  | IANIA | POL   | AND   | ROMANI         | Α   | SLOV         | /AK    |
|---------------------------------------------------------------------------|------|---------|-------|-------|-------|---------|-------|-------|--------|------|--------|------|--------|-------|-------|-------|----------------|-----|--------------|--------|
| - Investment in agricultural holdings                                     | 31%  | 1stC    | 34%   | 1stC  | 16%   | 1stC    | 43%   | 1stC  | 28%    | 1stC | 23%    | 1stC | 47%    | 1stC  | 18%   | 1stC  | 15% <b>2</b> n |     | 28%          | 1stC   |
| - Processing & marketing of agriculture and fishery products              | 24%  | 1stC(4) | 66%   | 1stC  | 17%   | 1stC    | 18%   | 1stC  | 21%    | 1stC | 26%    | 1stC | 21%    | 1stC  | 38%   | 1stC  | 17% <b>1</b> s | tC  | 26%          | 1stC   |
| - Structures for quality, veterinary controls, foodstuffs and cons.       |      |         |       |       | 9%    | 1stC    |       |       |        |      |        |      |        |       |       |       | 3%             |     |              |        |
| - Environmentally friendly agricultural practices                         | 2%   |         |       |       | 3%    | 2ndC    | 2%    |       | 4%     |      | 4%     |      | 1%     |       | 2%    |       | 2%             |     | 3%           | 2ndC   |
| - Diversification of activities, providing altern. income                 | 6%   | 1stC    |       |       | 16%   | 1stC    | 18%   | 1stC  | 16%    | N    | 24%    | 1stC | 8%     | 1stC  | 11%   | 2ndC  | 10% <b>2</b> n | dC  | 11% <b>1</b> | stC(3) |
| - Setting up farm relief and farm management services                     |      |         |       |       |       |         |       |       |        |      |        |      |        |       |       |       |                |     |              |        |
| - Setting up Producer groups                                              | 1%   | 2ndC    |       |       |       |         |       |       | 7%     |      |        |      |        |       |       |       | 2%             |     | 5%           | 2ndC   |
| - Renovation and develop. of villages, protect. of rural heritage         | 8%   | 2ndC    |       |       | 11%   | 1stC(2) | 4%    | 2ndC  | 9%     | N    |        |      |        |       |       |       |                |     |              |        |
| - Land improvement and reparcelling                                       |      |         |       |       | 20%   | 1stC    |       |       |        |      | 2%     |      |        |       |       |       |                |     | 10%          | 1stC   |
| - Establish and updating of land registers                                |      |         |       |       |       |         |       |       |        |      |        |      |        |       |       |       |                |     |              |        |
| - Vocational training                                                     | 4%   | 2ndC    |       |       | 2%    | 3rdC    |       |       | 2%     |      | 4%     | 1stC | 2%     | 1stC  | 2%    | 1stC  | 5% <b>2</b> n  | dC  | 2%           | 2ndC   |
| - Rural infrastructures                                                   | 6%   | 2ndC    |       |       | 5%    | 1stC(2) | 12%   | 1stC  | 12%    | 1stC | 12%    | 1stC | 16%    | 1stC  | 28%   | 1stC  | 28% <b>1s</b>  | tC  | 4% <b>2</b>  | ndC(3) |
| - Agricultural water resources management                                 | 6%   |         |       |       |       |         |       |       |        |      |        |      |        |       |       |       | 3%             |     |              |        |
| <ul> <li>Forestry, afforestation, investm., processing/market.</li> </ul> | 8%   | 2ndC    |       |       |       |         | 1%    |       |        |      | 3%     | 1stC | 3%     | 2ndC  |       |       | 10%            |     | 8%           | 1stC   |
| - Technical Assistance                                                    | 4%   | 2ndC    |       |       | 1%    | 1stC    | 2%    |       | 1%     | 1stC | 2%     | 2ndC | 2%     | 2ndC  | 1%    | 1stC  | 5% <b>1s</b>   | tC  | 3%           | 2ndC   |
| TOTAL Programme                                                           | 100% | 11      |       |       | 100%  | 9(2)    | 100%  | 8     | 100%   | 9    | 100%   | 9    | 100%   | 8     | 100%  | 7     | 100% 1         | 1 1 | 100%         | 9 (3)  |
| Total for measures for which conferral of management has been granted     | 92%  | 9       |       |       | 100%  | 9(2)    | 95%   | 5     | 62%    | 4    | 94%    | 7    | 99%    | 7     | 98%   | 6     | 80%            | 6 1 | 00%          | 9(3)   |
| Receipt of first accreditation package                                    | 18/1 | 2/2000  | 30/03 | /2006 | 13/1  | 1/2001  | 5/02/ | 2001  | 1/10/2 | 2002 | 27/06/ | 2001 | 24/07/ | /2001 | 20/09 | /2001 | 12/06/20       | 02  | 7/01/2       | 2002   |
| Date of Commission Decision conferring the management of aid (1st C)      | 14/0 | 5/2001  | 29/09 | /2006 | 15/0  | 4/2002  | 15/06 | /2001 | 26/11/ | 2002 | 6/12/2 | 2001 | 26/11/ | /2001 | 2/07/ | 2002  | 31/07/20       | 02  | 15/04/       | 2002   |
| Receipt of second accreditation package                                   | 28/0 | 1/2003  |       |       | 16/10 | 0/2002  | 7/08/ | 2003  | 25/11/ | 2003 | 17/4/2 | 2003 | 3/03/2 | 2003  | 14/06 | /2003 | 7/07/200       | )3  | 31/03/       | 2003   |
| Date of Commission Decision conferring the management of aid (2nd C)      | 14/0 | 8/2003  |       |       | 19/0  | 2/2003  | 13/02 | /2004 |        |      | 24/09/ | 2003 | 9/10/2 | 2003  | 14/11 | /2003 | 5/12/200       | )3  | 14/08/       | 2003   |
| Receipt of third accreditation package                                    |      |         |       |       | 16/0  | 1/2003  |       |       |        |      |        |      |        |       |       |       |                |     |              |        |
| Date of Commission Decision conferring the management of aid (3rd C)      | 29/0 | 9/2006  |       |       | 1/08  | /2003   |       |       |        |      |        |      |        |       |       |       | 24/04/20       | 06  | ·            |        |