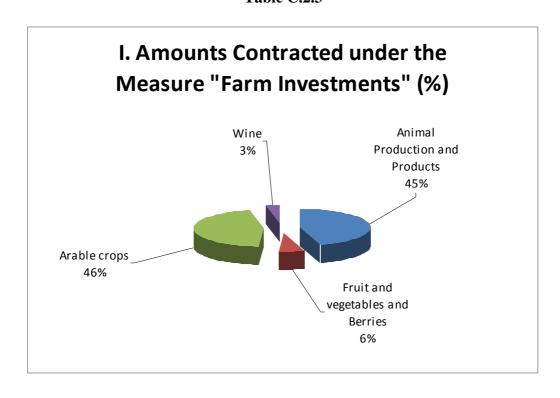

| 76.904.471                                             | 100,0                         | 11.374                                                    |   |
| Total<br>05.050102 | 1.334.178.075            | 1.287.346.067                                    | 40.878.684                  | 1.328.224.751                                          | 99,6                          | 5.953.324                                                 |   |

#### ANNEX B

Table B.1



Table B.2



#### ANNEX B

Table B.3



Table B.4



#### ANNEX B

Table B.5



## ANNEX C.1 – BULGARIA

Table C.1.1



#### **ANNEX C.1 – BULGARIA**

**Table C.1.2** 



Table C.1.3



## ANNEX C.1 – BULGARIA

Table C.1.4



#### **ANNEX C.2 – ROMANIA**

Table C.2.1



#### ANNEX C.2 – ROMANIA

**Table C.2.2** 



Table C.2.3



#### ANNEX C.2 – ROMANIA

**Table C.2.4** 



Table C.2.5



## ANNEX C.3 – CROATIA

Table C.3.1



#### ANNEX C.3 – CROATIA

**Table C.3.2** 



Table C.3.3



## **ANNEX C.3 - CROATIA**

Table C.3.4



# <u>ANNEX D – Modifications of Sapard Programmes</u>

|                                                                                                     | Bulgaria   | Croatia    | Czech Rep. | Estonia    | Hungary    | Latvia     | Lithuania  | Poland     | Romania    | Slovakia   | Slovenia   |
|-----------------------------------------------------------------------------------------------------|------------|------------|------------|------------|------------|------------|------------|------------|------------|------------|------------|
| Commission Decision approving the Sapard pr