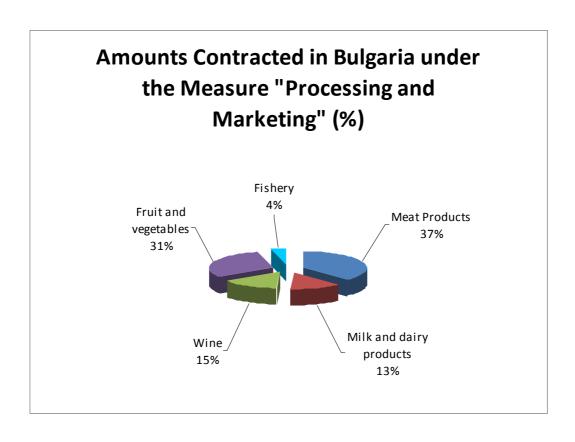

| 76.915.845               | 76.904.471                                       | 0                           | 76.904.471                                             | 100,0                         | 11.374                                                    |   |
| Total<br>05.050102 | 1.334.178.075            | 1.287.346.067                                    | 40.878.684                  | 1.328.224.751                                          | 99,6                          | 5.953.324                                                 |   |

#### ANNEX B

Table B.1



Table B.2



#### ANNEX B

Table B.3



Table B.4



#### ANNEX B

Table B.5



## ANNEX C.1 – BULGARIA

Table C.1.1



#### **ANNEX C.1 – BULGARIA**

**Table C.1.2** 



Table C.1.3



## ANNEX C.1 – BULGARIA

Table C.1.4



#### **ANNEX C.2 – ROMANIA**

Table C.2.1



#### ANNEX C.2 – ROMANIA

**Table C.2.2** 



Table C.2.3



#### ANNEX C.2 – ROMANIA

**Table C.2.4** 



Table C.2.5



## ANNEX C.3 – CROATIA

Table C.3.1



#### ANNEX C.3 – CROATIA

**Table C.3.2** 



Table C.3.3



## **ANNEX C.3 - CROATIA**

Table C.3.4



# <u>ANNEX D – Modifications of Sapard Programmes</u>

|                                                                                                     | Bulgaria   | Croatia    | Czech Rep. | Estonia    | Hungary    | Latvia     | Lithuania  | Poland     | Romania    | Slovakia   | Slovenia   |
|-----------------------------------------------------------------------------------------------------|------------|------------|------------|------------|------------|------------|-----