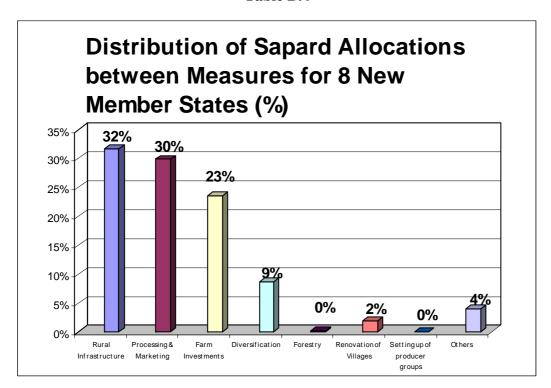

26.648.593                                             | 100,0                         | 2.165                                                     |   |
| Slovakia           | 76.915.845               | 76.904.471                                       | 0                           | 76.904.471                                             | 100,0                         | 11.374                                                    |   |
| Total<br>05.050102 | 1.334.178.075            | 1.287.346.067                                    | 40.878.684                  | 1.328.224.751                                          | 99,6                          | 5.953.324                                                 |   |

#### ANNEX B

Table B.1



Table B.2



#### ANNEX B

Table B.3



Table B.4



#### ANNEX B

Table B.5



## ANNEX C.1 – BULGARIA

Table C.1.1



#### **ANNEX C.1 – BULGARIA**

**Table C.1.2** 



Table C.1.3



## ANNEX C.1 – BULGARIA

Table C.1.4



#### **ANNEX C.2 – ROMANIA**

Table C.2.1



#### ANNEX C.2 – ROMANIA

**Table C.2.2** 



Table C.2.3



#### ANNEX C.2 – ROMANIA

**Table C.2.4** 



Table C.2.5



## ANNEX C.3 – CROATIA

Table C.3.1



#### ANNEX C.3 – CROATIA

**Table C.3.2** 



Table C.3.3



## **ANNEX C.3 - CROATIA**

Table C.3.4



# <u>ANNEX D – Modifications of Sapard Programmes</u>

|                                                                                                     | Bulgaria   | Croatia    | Czech Rep. | Estonia    | Hungary    | Latvia     | Lithuania  | Poland     | Romania    | Slovakia   | Slovenia   |
|------------