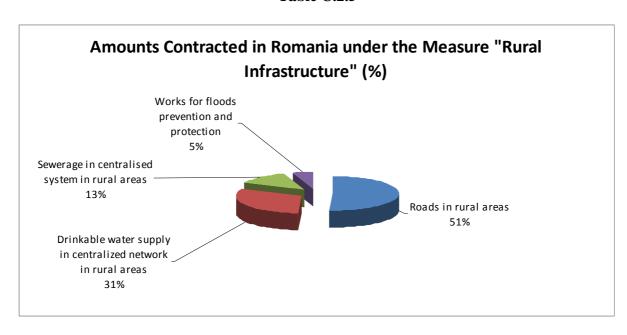

100,0                         | 11.374                                                    |   |
| Total<br>05.050102 | 1.334.178.075            | 1.287.346.067                                    | 40.878.684                  | 1.328.224.751                                          | 99,6                          | 5.953.324                                                 |   |

#### ANNEX B

Table B.1



Table B.2



#### ANNEX B

Table B.3



Table B.4



#### ANNEX B

Table B.5



## ANNEX C.1 – BULGARIA

Table C.1.1



#### **ANNEX C.1 – BULGARIA**

**Table C.1.2** 



Table C.1.3



## ANNEX C.1 – BULGARIA

Table C.1.4



#### **ANNEX C.2 – ROMANIA**

Table C.2.1



#### ANNEX C.2 – ROMANIA

**Table C.2.2** 



Table C.2.3



#### ANNEX C.2 – ROMANIA

**Table C.2.4** 



Table C.2.5



## ANNEX C.3 – CROATIA

Table C.3.1



#### ANNEX C.3 – CROATIA

**Table C.3.2** 



Table C.3.3



## **ANNEX C.3 - CROATIA**

Table C.3.4



# <u>ANNEX D – Modifications of Sapard Programmes</u>

|                                                                                                     | Bulgaria   | Croatia    | Czech Rep. | Estonia    | Hungary    | Latvia     | Lithuania  | Poland     | Romania    | Slovakia   | Slovenia   |
|-----------------------------------------------------------------------------------------------------|------------|------------|------------|------------|------------|------------|------------|------------|------------|------------|------------|
| Commission Decision approving the Sapard programme on 1 <sup>ST</sup> modification of the programme | 20