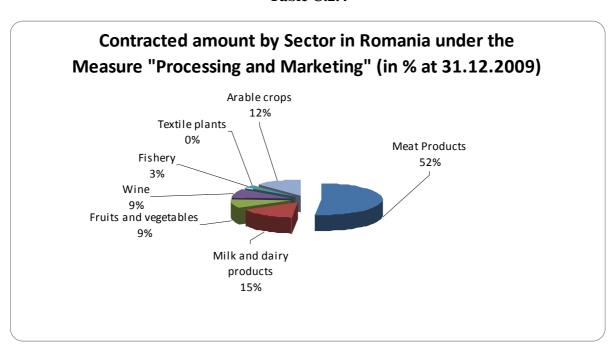

| 11.374                                                | ** |  |  |
| Total<br>05.050102 | 1.334.178.075            | 1.328.224.751                                    | 0                                  | 1.328.224.751                                       | 99,6                          | 5.953.324                                             |    |  |  |

#### **ANNEX B**

Table B.1



Table B.2



#### **ANNEX B**

Table B.3



Table B.4



#### ANNEX B

Table B.5



# ANNEX C.1 – BULGARIA

Table C.1.1



# ANNEX C.1 – BULGARIA

Table C.1.2



Table C.1.3



#### **ANNEX C.1 – BULGARIA**

Table C.1.4



Table C.1.5



### **ANNEX C.2 – ROMANIA**

**Table C.2.1** 



#### ANNEX C.2 – ROMANIA

**Table C.2.2** 



**Table C.2.3** 



#### ANNEX C.2 – ROMANIA

**Table C.2.4** 



**Table C.2.5** 



# ANNEX C.3 – CROATIA

Table C.3.1



#### ANNEX C.3 – CROATIA

Table C.3.2



Table C.3.3



#### **ANNEX C.3 - CROATIA**

Table C.3.4



# <u>ANNEX D – Modifications of Sapard Programmes</u>

|                                                                                | Bulgaria   | Croatia    | Czech Rep. | Estonia    | Hungary    | Latvia     | Lithuania  | Poland     | Romania    | Slovakia   | Slovenia   |
|--------------------------------------------------------------------------------|------------|------------|------------|------------|------------|------------|------------|------------|------------|------------|------------|
| Commission Decision approving the Sapard programme on                          | 20.10.2000 | 08.02.2006 | 26.10.2000 | 17.11.2000