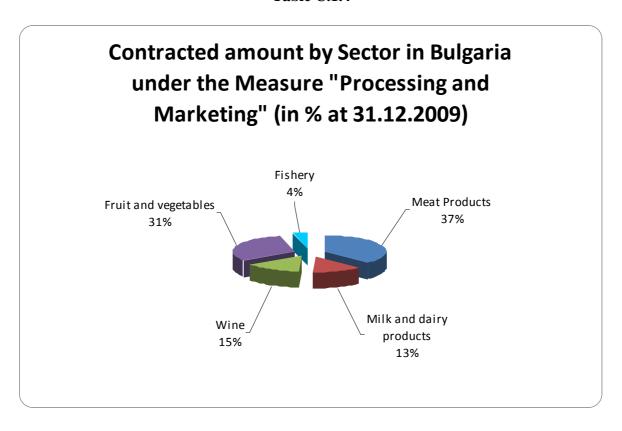

| 76.904.471                                       | 0                                  | 76.904.471                                          | 100,0                         | 11.374                                                | ** |  |  |
| Total<br>05.050102 | 1.334.178.075            | 1.328.224.751                                    | 0                                  | 1.328.224.751                                       | 99,6                          | 5.953.324                                             |    |  |  |

#### **ANNEX B**

Table B.1



Table B.2



#### **ANNEX B**

Table B.3



Table B.4



#### ANNEX B

Table B.5



# ANNEX C.1 – BULGARIA

Table C.1.1



# ANNEX C.1 – BULGARIA

Table C.1.2



Table C.1.3



#### **ANNEX C.1 – BULGARIA**

Table C.1.4



Table C.1.5



### **ANNEX C.2 – ROMANIA**

**Table C.2.1** 



#### ANNEX C.2 – ROMANIA

**Table C.2.2** 



**Table C.2.3** 



#### ANNEX C.2 – ROMANIA

**Table C.2.4** 



**Table C.2.5** 



# ANNEX C.3 – CROATIA

Table C.3.1



#### ANNEX C.3 – CROATIA

Table C.3.2



Table C.3.3



#### **ANNEX C.3 - CROATIA**

Table C.3.4



# <u>ANNEX D – Modifications of Sapard Programmes</u>

|                                                                                | Bulgaria   | Croatia    | Czech Rep. | Estonia    | Hungary    | Latvia     | Lithuania  | Poland     | Romania    | Slovakia   | Slovenia   |
|--------------------------------------------------------------------------------|------------|------------|------------|------------|------------|------------|------------|---------