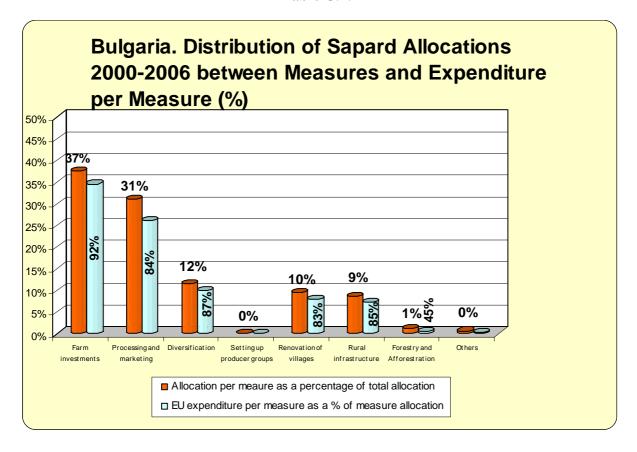

# ANNEX C.1 – BULGARIA

Table C.1.1

# ANNEX C.1 – BULGARIA

Table C.1.2

Table C.1.3

#### **ANNEX C.1 – BULGARIA**

Table C.1.4

Table C.1.5