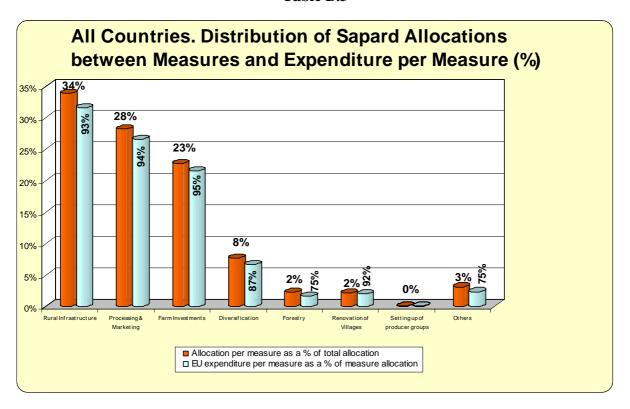

### ANNEX E - Sapard Conferral of Management

| Measures not included in the SAPARD programme approv                |        |         |          |        |        |         |         |        |         |       |        |      |                 |       |        |                 |      |         |        |         |
|---------------------------------------------------------------------|--------|---------|----------|--------|--------|---------|---------|--------|---------|-------|--------|------|-----------------|-------|--------|-----------------|------|---------|--------|---------|
| percentage of EU contribution allocated to the programn             | nes (2 | 000-200 | 06) at : | 2000 p | orices | accordi | ng to t | he ori | ginal a | pprov | ed pro | gram | me)             |       | _      |                 |      |         |        |         |
| situation on: 26/01/2006                                            |        |         |          |        |        |         |         |        |         |       |        |      |                 |       |        |                 |      |         |        |         |
| Situation on: 20/01/2000                                            |        |         |          |        |        |         |         |        |         |       |        |      |                 |       |        |                 |      |         |        |         |
| Measures according to Article 2 of Reg. 1268/1999(1)                | BUL    | GARIA   | CRO      | ATIA   | CZ     | ECH     | ESTO    | NIA    | HUNG    | ARY   | LAT    | VIA  | LITHUANIA       | POI   | LAND   | ROMANIA         | SLO  | OVAK    | SLOV   | ENI/    |
| Investment in agricultural holdings                                 | 31%    | 1stC    | 34%      | 1stC   | 16%    | 1stC    | 43%     | 1stC   | 28%     | 1stC  | 23%    | 1stC | 47% 1stC        | 18%   | 1stC   | 15% 2ndC        | 28%  | 1stC    | 35%    | 1st     |
| Processing & marketing of agriculture and fishery products          |        | 1stC(4) | 66%      |        | 17%    | 1stC    | 18%     |        | 21%     |       |        | 1stC | 21% <b>1stC</b> |       |        | 17% 1stC        | 26%  | 1stC    | 40%    |         |
| Structures for quality, veterinary controls, foodstuffs and cons.   |        | ,,      |          |        | 9%     | 1stC    |         |        |         |       |        |      |                 |       |        | 3%              |      |         |        |         |
| Environmentally friendly agricultural practices                     | 2%     |         |          |        | 3%     | 2ndC    | 2%      |        | 4%      |       | 4%     |      | 1%              | 2%    | 6      | 2%              | 3%   | 2ndC    |        |         |
| Diversification of activities, providing altern. income             | 6%     | 1stC    |          |        | 16%    | 1stC    | 18%     | 1stC   | 16%     | N     | 24%    | 1stC | 8% 1stC         | 11%   | 2ndC   | 10% 2ndC        | 11%  | 1stC(3) | 14%    | 1st     |
| Setting up farm relief and farm management services                 |        |         |          |        |        |         |         |        |         |       |        |      |                 |       |        |                 |      |         |        |         |
| Setting up Producer groups                                          | 1%     | 2ndC    |          |        |        |         |         |        | 7%      |       |        |      |                 |       |        | 2%              | 5%   | 2ndC    |        |         |
| Renovation and develop, of villages, protect, of rural heritage     | 8%     | 2ndC    |          |        | 11%    | 1stC(2) | 4%      | 2ndC   | 9%      | N     |        |      |                 |       |        |                 |      |         |        |         |
| Land improvement and reparcelling                                   |        |         |          |        | 20%    | 1stC    |         |        |         |       | 2%     |      |                 |       |        |                 | 10%  | 1stC    |        |         |
| Establish and updating of land registers                            |        |         |          |        |        |         |         |        |         |       |        |      |                 |       |        |                 |      |         |        |         |
| Vocational training                                                 | 4%     | 2ndC    |          |        | 2%     | 3rdC    |         |        | 2%      |       | 4%     | 1stC | 2% <b>1stC</b>  | 2%    | 5 1stC | 5% 2ndC         | 2%   |         |        |         |
| Rural infrastructures                                               | 6%     | 2ndC    |          |        | 5%     | 1stC(2) | 12%     | 1stC   | 12%     | 1stC  | 12%    | 1stC | 16% <b>1stC</b> | 28%   | 5 1stC | 28% <b>1stC</b> | 4%   | 2ndC(3) | 10%    | 1st     |
| Agricultural water resources management                             | 6%     |         |          |        |        |         |         |        |         |       |        |      |                 |       |        | 3%              |      |         |        |         |
| Forestry, afforestation, investm., processing/market.               | 8%     | 2ndC    |          |        |        |         | 1%      |        |         |       | 3%     | 1stC | 3% <b>2nd0</b>  |       |        | 10%             | 8%   | 1stC    |        |         |
| Technical Assistance                                                | 4%     | 2ndC    |          |        | 1%     | 1stC    | 2%      |        | 1%      | 1stC  | 2%     | 2ndC | 2% <b>2nd0</b>  | 1%    | 5 1stC | 5% 1stC         | 3%   | 2ndC    | 1%     | 2nc     |
| TOTAL Programme                                                     | 100%   | 11      |          |        | 100%   | 9(2)    | 100%    | 8      | 100%    | 9     | 100%   | 9    | 100% 8          | 100%  | 6 7    | 100% 11         | 100% | 9 (3)   | 100%   | 5       |
| measures for which conferral of management has been granted         | 92%    | 9       |          |        | 100%   | 9(2)    | 95%     | 5      | 62%     | 4     | 94%    | 7    | 99% 7           | 98%   | 6      | 80% 6           | 100% | 9(3)    | 100%   | <u></u> |
| Receipt of first accreditation package                              | 18/12  | 2/2000  | 30/03    |        | 13/11  | 1/2001  | 5/02/   | 2001   | 1/10/2  |       | 27/06/ |      | 24/07/2001      |       | 9/2001 | 12/06/2002      | 7/01 | /2002   | 28/09/ | 200     |
| ate of Commission Decision conferring the management of aid (1st C) | 14/0   | 5/2001  | 29/09    | /2006  | 15/04  | 4/2002  | 15/06.  | /2001  | 26/11/  | 2002  | 6/12/2 | 2001 | 26/11/2001      | 2/07  | /2002  | 31/07/2002      | 15/0 | 4/2002  | 19/11/ | 200     |
| Receipt of second accreditation package                             | 28/01  | 1/2003  |          |        | 16/10  | 0/2002  | 7/08/   | 2003   | 25/11/  | 2003  | 17/4/2 | 2003 | 3/03/2003       | 14/08 | 6/2003 | 7/07/2003       | 31/0 | 3/2003  | 16/09/ | 200     |
| ate of Commission Decision conferring the management of aid (2nd C) | 14/08  | 3/2003  |          |        | 19/02  | 2/2003  | 13/02   | /2004  |         |       | 24/09/ | 2003 | 9/10/2003       | 14/1  | 1/2003 | 5/12/2003       | 14/0 | 8/2003  | 2/04/2 | 200     |
| Receipt of third accreditation package                              |        |         |          |        | 16/01  | 1/2003  |         |        |         |       |        |      |                 |       |        |                 |      |         |        |         |
| ate of Commission Decision conferring the management of aid (3rd C) | 29/09  | 9/2006  |          |        | 1/08   | /2003   |         |        |         |       |        |      |                 |       |        | 24/04/2006      |      |         |        |         |