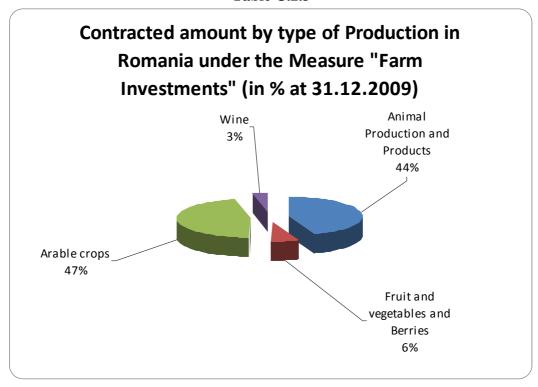

| 100,0                         | 11.374                                                | ** |  |  |
| Total<br>05.050102 | 1.334.178.075            | 1.328.224.751                                    | 0                                  | 1.328.224.751                                       | 99,6                          | 5.953.324                                             |    |  |  |

#### **ANNEX B**

Table B.1



Table B.2



#### **ANNEX B**

Table B.3



Table B.4



#### ANNEX B

Table B.5



# ANNEX C.1 – BULGARIA

Table C.1.1



# ANNEX C.1 – BULGARIA

Table C.1.2



Table C.1.3



#### **ANNEX C.1 – BULGARIA**

Table C.1.4



Table C.1.5



### **ANNEX C.2 – ROMANIA**

**Table C.2.1** 



#### ANNEX C.2 – ROMANIA

**Table C.2.2** 



**Table C.2.3** 



#### ANNEX C.2 – ROMANIA

**Table C.2.4** 



**Table C.2.5** 



# ANNEX C.3 – CROATIA

Table C.3.1



#### ANNEX C.3 – CROATIA

Table C.3.2



Table C.3.3



#### **ANNEX C.3 - CROATIA**

Table C.3.4



# <u>ANNEX D – Modifications of Sapard Programmes</u>

|                                                                                | Bulgaria   | Croatia    | Czech Rep. | Estonia    | Hungary    | Latvia     | Lithuania  | Poland     | Romania    | Slovakia   | Slovenia   |
|--------------------------------------------------------------------------------|------------|------------|------------|------------|------------|------------|------------|------------|------------|------------|------------|
| Commission Decision approving the Sapard programme on                          | 20.