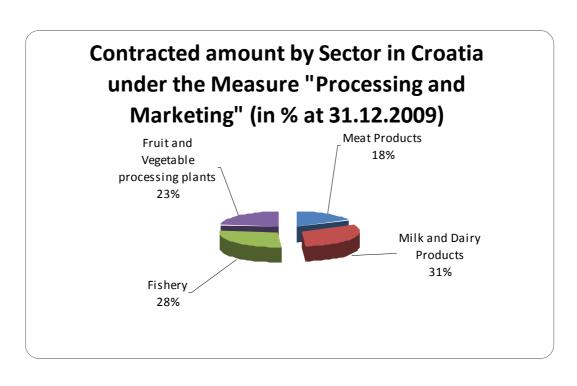

| 0                                  | 1.328.224.751                                       | 99,6                          | 5.953.324                                             |    |  |  |

#### **ANNEX B**

Table B.1



Table B.2



#### **ANNEX B**

Table B.3



Table B.4



#### ANNEX B

Table B.5



# ANNEX C.1 – BULGARIA

Table C.1.1



# ANNEX C.1 – BULGARIA

Table C.1.2



Table C.1.3



#### **ANNEX C.1 – BULGARIA**

Table C.1.4



Table C.1.5



### **ANNEX C.2 – ROMANIA**

**Table C.2.1** 



#### ANNEX C.2 – ROMANIA

**Table C.2.2** 



**Table C.2.3** 



#### ANNEX C.2 – ROMANIA

**Table C.2.4** 



**Table C.2.5** 



# ANNEX C.3 – CROATIA

Table C.3.1



#### ANNEX C.3 – CROATIA

Table C.3.2



Table C.3.3



#### **ANNEX C.3 - CROATIA**

Table C.3.4



# <u>ANNEX D – Modifications of Sapard Programmes</u>

|                                                                                | Bulgaria   | Croatia    | Czech Rep. | Estonia    | Hungary    | Latvia     | Lithuania  | Poland     | Romania    | Slovakia   | Slovenia   |
|--------------------------------------------------------------------------------|------------|------------|------------|------------|------------|------------|------------|------------|------------|------------|------------|
| Commission Decision approving the Sapard programme on                          | 20.10.2000 | 08.02.2006 | 26.10.2000 | 17.11.2000 | 18.10.2000 | 25.10.2000 | 27.11.2000 | 18.10.2000 | 12.12.2000 | 17.11.2000 | 27.10.2000 |
| 1 <sup>ST</sup> modification of the programme adopted by the Co