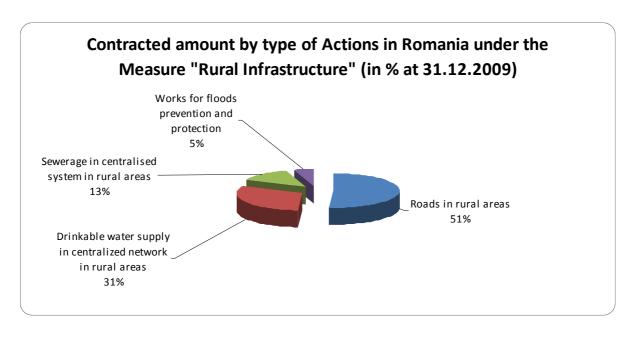

| ** |  |  |
| Total<br>05.050102 | 1.334.178.075            | 1.328.224.751                                    | 0                                  | 1.328.224.751                                       | 99,6                          | 5.953.324                                             |    |  |  |

#### **ANNEX B**

Table B.1



Table B.2



#### **ANNEX B**

Table B.3



Table B.4



#### ANNEX B

Table B.5



# ANNEX C.1 – BULGARIA

Table C.1.1



# ANNEX C.1 – BULGARIA

Table C.1.2



Table C.1.3



#### **ANNEX C.1 – BULGARIA**

Table C.1.4



Table C.1.5



### **ANNEX C.2 – ROMANIA**

**Table C.2.1** 



#### ANNEX C.2 – ROMANIA

**Table C.2.2** 



**Table C.2.3** 



#### ANNEX C.2 – ROMANIA

**Table C.2.4** 



**Table C.2.5** 



# ANNEX C.3 – CROATIA

Table C.3.1



#### ANNEX C.3 – CROATIA

Table C.3.2



Table C.3.3



#### **ANNEX C.3 - CROATIA**

Table C.3.4



# <u>ANNEX D – Modifications of Sapard Programmes</u>

|                                                                                | Bulgaria   | Croatia    | Czech Rep. | Estonia    | Hungary    | Latvia     | Lithuania  | Poland     | Romania    | Slovakia   | Slovenia   |
|--------------------------------------------------------------------------------|------------|------------|------------|------------|------------|------------|------------|------------|------------|------------|------------|
| Commission Decision approving the Sapard programme on                          | 20.10.2000 | 08.02.2006 | 26.10.2000 | 17.11.2000 | 18.10.2000 | 25.1