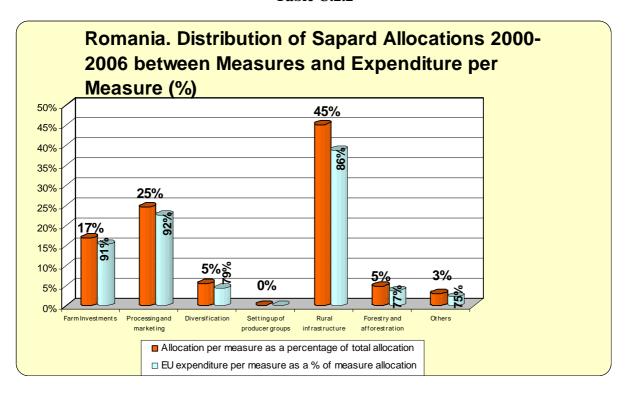

471                                          | 100,0                         | 11.374                                                | ** |  |  |
| Total<br>05.050102 | 1.334.178.075            | 1.328.224.751                                    | 0                                  | 1.328.224.751                                       | 99,6                          | 5.953.324                                             |    |  |  |

#### **ANNEX B**

Table B.1



Table B.2



#### **ANNEX B**

Table B.3



Table B.4



#### ANNEX B

Table B.5



# ANNEX C.1 – BULGARIA

Table C.1.1



# ANNEX C.1 – BULGARIA

Table C.1.2



Table C.1.3



#### **ANNEX C.1 – BULGARIA**

Table C.1.4



Table C.1.5



### **ANNEX C.2 – ROMANIA**

**Table C.2.1** 



#### ANNEX C.2 – ROMANIA

**Table C.2.2** 



**Table C.2.3** 



#### ANNEX C.2 – ROMANIA

**Table C.2.4** 



**Table C.2.5** 



# ANNEX C.3 – CROATIA

Table C.3.1



#### ANNEX C.3 – CROATIA

Table C.3.2



Table C.3.3



#### **ANNEX C.3 - CROATIA**

Table C.3.4



# <u>ANNEX D – Modifications of Sapard Programmes</u>

|                                                                                | Bulgaria   | Croatia    | Czech Rep. | Estonia    | Hungary    | Latvia     | Lithuania  | Poland     | Romania    | Slovakia   | Slovenia   |
|--------------------------------------------------------------------------------|------------|------------|------------|------------|------------|------------|------------|------------|------------|------------|------------|
| Commission Decision approving the Sapard programme on