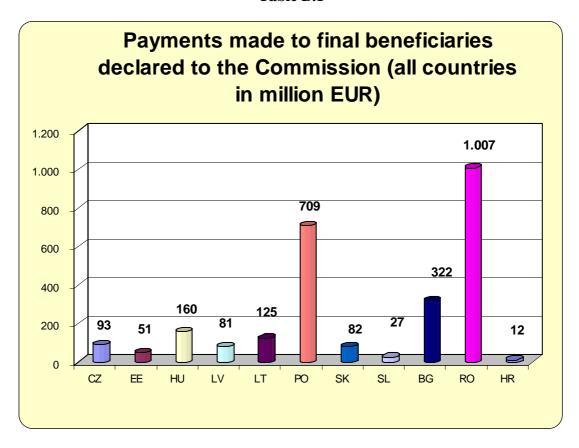

|                    | Commitments              | ,                                                | s from the Cor<br>closed, final pa | nmission<br>ayments made)                           | Financial execution           | De-commitment at closure                              |    |  |  |
|--------------------|--------------------------|--------------------------------------------------|------------------------------------|-----------------------------------------------------|-------------------------------|-------------------------------------------------------|----|--|--|
| Country            | Total AFAs<br>2000-2003* | Total<br>payments<br>made<br>until<br>31.12.2008 | Payments<br>made<br>in 2009        | Payments<br>made until<br>31.12.2009<br>since start | in % of<br>available<br>funds | (of which: * made in 2008<br>and ** made before 2008) |    |  |  |
| 1                  | 2                        | 3                                                | 4                                  | 5=3+4                                               | 6=5/2                         |                                                       |    |  |  |
| Czech Rep.         | 92.787.704               | 92.778.479                                       | 0                                  | 92.778.479                                          | 100,0                         | 9.225                                                 | ** |  |  |
| Estonia            | 51.043.119               | 50.647.873                                       | 0                                  | 50.647.873                                          | 99,2                          | 395.246                                               | ** |  |  |
| Hungary            | 160.039.127              | 159.962.208                                      | 0                                  | 159.962.208                                         | 100,0                         | 76.919                                                | ** |  |  |
| Lithuania          | 125.448.234              | 125.338.243                                      | 0                                  | 125.338.243                                         | 99,9                          | 109.991                                               | *  |  |  |
| Latvia             | 91.883.502               | 87.289.326                                       | 0                                  | 87.289.326                                          | 95,0                          | 4.594.176                                             | *  |  |  |
| Poland             | 709.409.786              | 708.655.558                                      | 0                                  | 708.655.558                                         | 99,9                          | 754.228                                               | *  |  |  |
| Slovenia           | 26.650.758               | 26.648.593                                       | 0                                  | 26.648.593                                          | 100,0                         | 2.165                                                 | ** |  |  |
| Slovakia           | 76.915.845               | 76.904.471                                       | 0                                  | 76.904.471                                          | 100,0                         | 11.374                                                | ** |  |  |
| Total<br>05.050102 | 1.334.178.075            | 1.328.224.751                                    | 0                                  | 1.328.224.751                                       | 99,6                          | 5.953.324                                             |    |  |  |