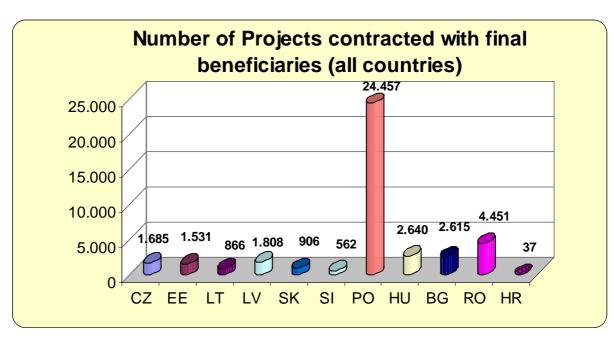

| 26.648.593                                          | 100,0                         | 2.165                                                 | ** |  |  |
| Slovakia           | 76.915.845               | 76.904.471                                       | 0                                  | 76.904.471                                          | 100,0                         | 11.374                                                | ** |  |  |
| Total<br>05.050102 | 1.334.178.075            | 1.328.224.751                                    | 0                                  | 1.328.224.751                                       | 99,6                          | 5.953.324                                             |    |  |  |

#### **ANNEX B**

Table B.1



Table B.2



#### **ANNEX B**

Table B.3



Table B.4



#### ANNEX B

Table B.5



# ANNEX C.1 – BULGARIA

Table C.1.1



# ANNEX C.1 – BULGARIA

Table C.1.2



Table C.1.3



#### **ANNEX C.1 – BULGARIA**

Table C.1.4



Table C.1.5



### **ANNEX C.2 – ROMANIA**

**Table C.2.1** 



#### ANNEX C.2 – ROMANIA

**Table C.2.2** 



**Table C.2.3** 



#### ANNEX C.2 – ROMANIA

**Table C.2.4** 



**Table C.2.5** 



# ANNEX C.3 – CROATIA

Table C.3.1



#### ANNEX C.3 – CROATIA

Table C.3.2



Table C.3.3



#### **ANNEX C.3 - CROATIA**

Table C.3.4



# <u>ANNEX D – Modifications of Sapard Programmes</u>

|                                                                                | Bulgaria   | Croatia    | Czech Rep. | Estonia    | Hungary    | Latvia     | Lithuania  | Poland     | Romania