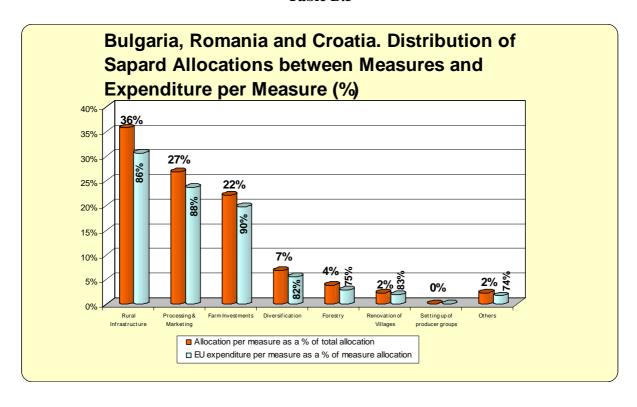

# ANNEX C.1 – BULGARIA

Table C.1.1

# ANNEX C.1 – BULGARIA

Table C.1.2

Table C.1.3