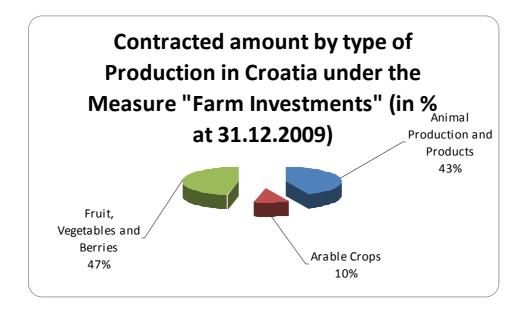

75            | 1.328.224.751                                    | 0                                  | 1.328.224.751                                       | 99,6                          | 5.953.324                                             |    |  |  |

#### **ANNEX B**

Table B.1



Table B.2



#### **ANNEX B**

Table B.3



Table B.4



#### ANNEX B

Table B.5



# ANNEX C.1 – BULGARIA

Table C.1.1



# ANNEX C.1 – BULGARIA

Table C.1.2



Table C.1.3



#### **ANNEX C.1 – BULGARIA**

Table C.1.4



Table C.1.5



### **ANNEX C.2 – ROMANIA**

**Table C.2.1** 



#### ANNEX C.2 – ROMANIA

**Table C.2.2** 



**Table C.2.3** 



#### ANNEX C.2 – ROMANIA

**Table C.2.4** 



**Table C.2.5** 



# ANNEX C.3 – CROATIA

Table C.3.1



#### ANNEX C.3 – CROATIA

Table C.3.2



Table C.3.3



#### **ANNEX C.3 - CROATIA**

Table C.3.4



# <u>ANNEX D – Modifications of Sapard Programmes</u>

|                                                                                | Bulgaria   | Croatia    | Czech Rep. | Estonia    | Hungary    | Latvia     | Lithuania  | Poland     | Romania    | Slovakia   | Slovenia   |
|--------------------------------------------------------------------------------|------------|------------|------------|------------|------------|------------|------------|------------|------------|------------|------------|
| Commission Decision approving the Sapard programme on                          | 20.10.2000 | 08.02.2006 | 26.10.2000 | 17.11.2000 | 18.10.2000 | 25.10.2000 | 27.11.2000 | 18.10.2000 | 12.12.2000 | 17.11.2000 | 27.10.2000 |
| 1 <sup>ST</sup> mo