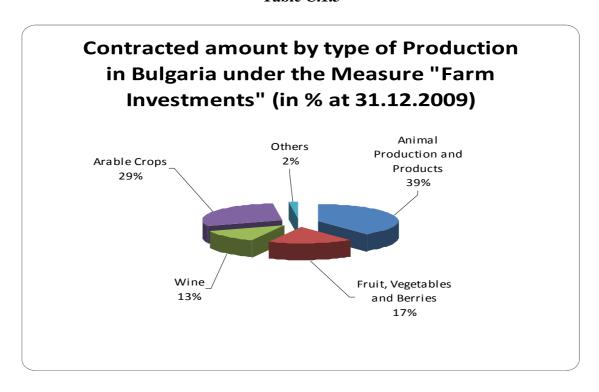

** |  |  |
| Slovakia           | 76.915.845               | 76.904.471                                       | 0                                  | 76.904.471                                          | 100,0                         | 11.374                                                | ** |  |  |
| Total<br>05.050102 | 1.334.178.075            | 1.328.224.751                                    | 0                                  | 1.328.224.751                                       | 99,6                          | 5.953.324                                             |    |  |  |

#### **ANNEX B**

Table B.1



Table B.2



#### **ANNEX B**

Table B.3



Table B.4



#### ANNEX B

Table B.5



# ANNEX C.1 – BULGARIA

Table C.1.1



# ANNEX C.1 – BULGARIA

Table C.1.2



Table C.1.3



#### **ANNEX C.1 – BULGARIA**

Table C.1.4



Table C.1.5



### **ANNEX C.2 – ROMANIA**

**Table C.2.1** 



#### ANNEX C.2 – ROMANIA

**Table C.2.2** 



**Table C.2.3** 



#### ANNEX C.2 – ROMANIA

**Table C.2.4** 



**Table C.2.5** 



# ANNEX C.3 – CROATIA

Table C.3.1



#### ANNEX C.3 – CROATIA

Table C.3.2



Table C.3.3



#### **ANNEX C.3 - CROATIA**

Table C.3.4



# <u>ANNEX D – Modifications of Sapard Programmes</u>

|                                                                                | Bulgaria   | Croatia    | Czech Rep. | Estonia    | Hungary    | Latvia     | Lithuania  | Poland     | Romania    | Slovakia   | Slovenia   |
|--------------------------------------------------------------------------------|------------|------------|------------|------------|--