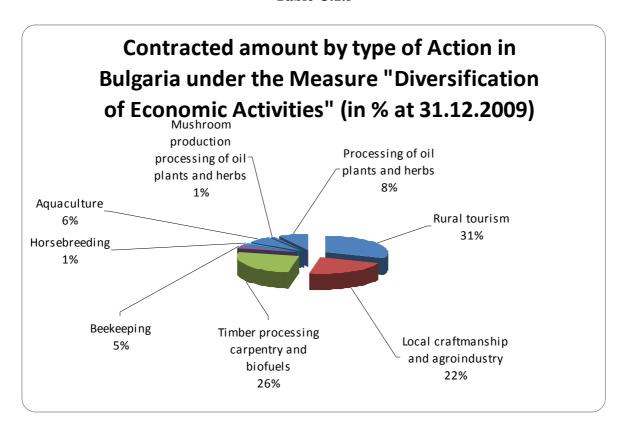

76.904.471                                       | 0                                  | 76.904.471                                          | 100,0                         | 11.374                                                | ** |  |  |
| Total<br>05.050102 | 1.334.178.075            | 1.328.224.751                                    | 0                                  | 1.328.224.751                                       | 99,6                          | 5.953.324                                             |    |  |  |

#### **ANNEX B**

Table B.1



Table B.2



#### **ANNEX B**

Table B.3



Table B.4



#### ANNEX B

Table B.5



# ANNEX C.1 – BULGARIA

Table C.1.1



# ANNEX C.1 – BULGARIA

Table C.1.2



Table C.1.3



#### **ANNEX C.1 – BULGARIA**

Table C.1.4



Table C.1.5



### **ANNEX C.2 – ROMANIA**

**Table C.2.1** 



#### ANNEX C.2 – ROMANIA

**Table C.2.2** 



**Table C.2.3** 



#### ANNEX C.2 – ROMANIA

**Table C.2.4** 



**Table C.2.5** 



# ANNEX C.3 – CROATIA

Table C.3.1



#### ANNEX C.3 – CROATIA

Table C.3.2



Table C.3.3



#### **ANNEX C.3 - CROATIA**

Table C.3.4



# <u>ANNEX D – Modifications of Sapard Programmes</u>

|                                                                                | Bulgaria   | Croatia    | Czech Rep. | Estonia    | Hungary    | Latvia     | Lithuania  | Poland     | Romania    | Slovakia   | Slovenia   |
|--------------------------------------------------------------------------------|------------|------------|------------|------------|------------|------------|------------|------------|-----------