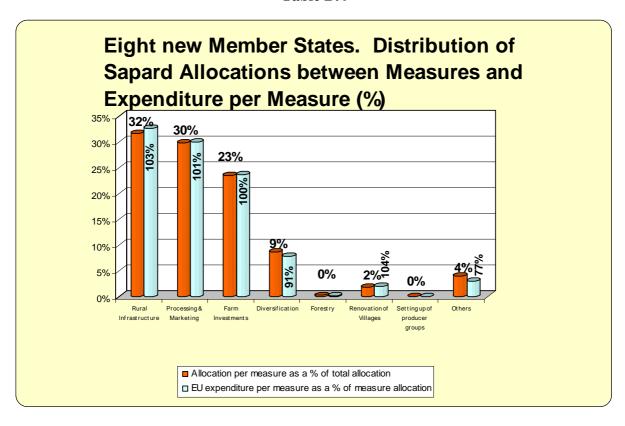

| 100,0                         | 2.165                                                 | ** |  |  |
| Slovakia           | 76.915.845               | 76.904.471                                       | 0                                  | 76.904.471                                          | 100,0                         | 11.374                                                | ** |  |  |
| Total<br>05.050102 | 1.334.178.075            | 1.328.224.751                                    | 0                                  | 1.328.224.751                                       | 99,6                          | 5.953.324                                             |    |  |  |

#### **ANNEX B**

Table B.1



Table B.2



#### **ANNEX B**

Table B.3



Table B.4



#### ANNEX B

Table B.5



# ANNEX C.1 – BULGARIA

Table C.1.1



# ANNEX C.1 – BULGARIA

Table C.1.2



Table C.1.3



#### **ANNEX C.1 – BULGARIA**

Table C.1.4



Table C.1.5



### **ANNEX C.2 – ROMANIA**

**Table C.2.1** 



#### ANNEX C.2 – ROMANIA

**Table C.2.2** 



**Table C.2.3** 



#### ANNEX C.2 – ROMANIA

**Table C.2.4** 



**Table C.2.5** 



# ANNEX C.3 – CROATIA

Table C.3.1



#### ANNEX C.3 – CROATIA

Table C.3.2



Table C.3.3



#### **ANNEX C.3 - CROATIA**

Table C.3.4



# <u>ANNEX D – Modifications of Sapard Programmes</u>

|                                                                                | Bulgaria   | Croatia    | Czech Rep. | Estonia    | Hungary    | Latvia     | Lithuania  | Poland     | Romania    | Slovakia   | Slovenia   |
|---------------