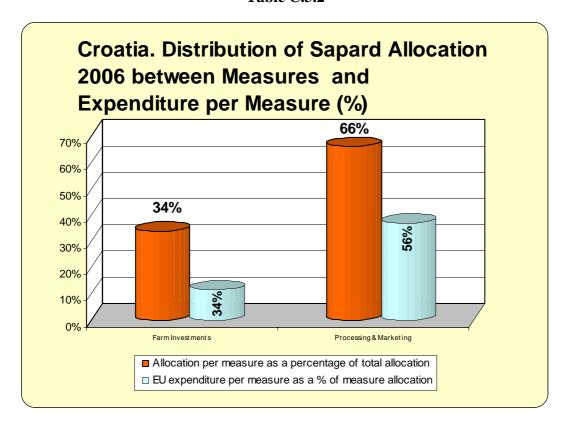

2 | 1.334.178.075            | 1.328.224.751                                    | 0                                  | 1.328.224.751                                       | 99,6                          | 5.953.324                                             |    |  |  |

#### **ANNEX B**

Table B.1



Table B.2



#### **ANNEX B**

Table B.3



Table B.4



#### ANNEX B

Table B.5



# ANNEX C.1 – BULGARIA

Table C.1.1



# ANNEX C.1 – BULGARIA

Table C.1.2



Table C.1.3



#### **ANNEX C.1 – BULGARIA**

Table C.1.4



Table C.1.5



### **ANNEX C.2 – ROMANIA**

**Table C.2.1** 



#### ANNEX C.2 – ROMANIA

**Table C.2.2** 



**Table C.2.3** 



#### ANNEX C.2 – ROMANIA

**Table C.2.4** 



**Table C.2.5** 



# ANNEX C.3 – CROATIA

Table C.3.1



#### ANNEX C.3 – CROATIA

Table C.3.2



Table C.3.3



#### **ANNEX C.3 - CROATIA**

Table C.3.4



# <u>ANNEX D – Modifications of Sapard Programmes</u>

|                                                                                | Bulgaria   | Croatia    | Czech Rep. | Estonia    | Hungary    | Latvia     | Lithuania  | Poland     | Romania    | Slovakia   | Slovenia   |
|--------------------------------------------------------------------------------|------------|------------|------------|------------|------------|------------|------------|------------|------------|------------|------------|
| Commission Decision approving the Sapard programme on                          | 20.10.2000 | 08.02.2006 | 26.10.2000 | 17.11.2000 | 18.10.2000 | 25.10.2000 | 27.11.2000 | 18.10.2000 | 12.12.2000 | 17.11.2000 | 27.10.2000 |
| 1 <