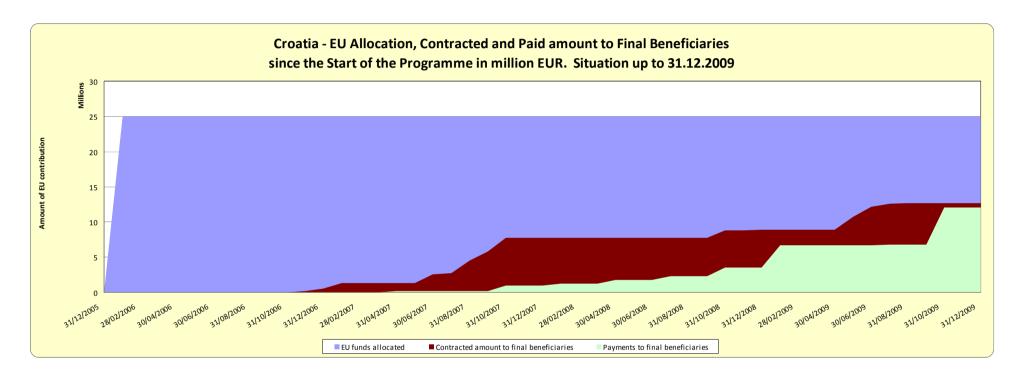

| ** |  |  |
| Total<br>05.050102 | 1.334.178.075            | 1.328.224.751                                    | 0                                  | 1.328.224.751                                       | 99,6                          | 5.953.324                                             |    |  |  |

#### **ANNEX B**

Table B.1



Table B.2



#### **ANNEX B**

Table B.3



Table B.4



#### ANNEX B

Table B.5



# ANNEX C.1 – BULGARIA

Table C.1.1



# ANNEX C.1 – BULGARIA

Table C.1.2



Table C.1.3



#### **ANNEX C.1 – BULGARIA**

Table C.1.4



Table C.1.5



### **ANNEX C.2 – ROMANIA**

**Table C.2.1** 



#### ANNEX C.2 – ROMANIA

**Table C.2.2** 



**Table C.2.3** 



#### ANNEX C.2 – ROMANIA

**Table C.2.4** 



**Table C.2.5** 



# ANNEX C.3 – CROATIA

Table C.3.1



#### ANNEX C.3 – CROATIA

Table C.3.2



Table C.3.3



#### **ANNEX C.3 - CROATIA**

Table C.3.4



# <u>ANNEX D – Modifications of Sapard Programmes</u>

|                                                                                | Bulgaria   | Croatia    | Czech Rep. | Estonia    | Hungary    | Latvia     | Lithuania  | Poland     | Romania    | Slovakia   | Slovenia   |
|--------------------------------------------------------------------------------|------------|------------|------------|------------|------------|------------|------------|------------|------------|------------|------------|
| Commission Decision approving the Sapard programme on                          | 20.10.2000 | 08.02.2006 | 26.10.2000 | 17.11.2000 | 18.10.2000 | 25.10.2000 | 27.11.2000 | 18.10.2000 | 12.