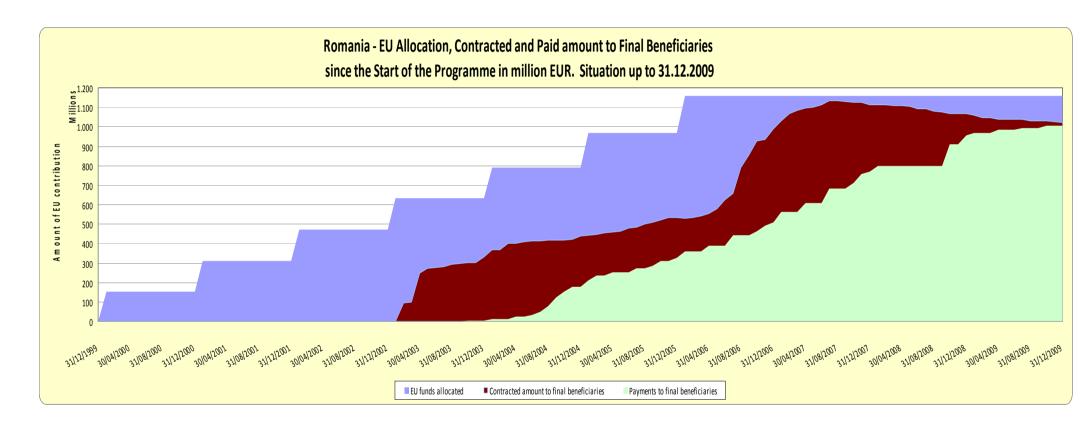

| 0                                  | 76.904.471                                          | 100,0                         | 11.374                                                | ** |  |  |
| Total<br>05.050102 | 1.334.178.075            | 1.328.224.751                                    | 0                                  | 1.328.224.751                                       | 99,6                          | 5.953.324                                             |    |  |  |

#### **ANNEX B**

Table B.1



Table B.2



#### **ANNEX B**

Table B.3



Table B.4



#### ANNEX B

Table B.5



# ANNEX C.1 – BULGARIA

Table C.1.1



# ANNEX C.1 – BULGARIA

Table C.1.2



Table C.1.3



#### **ANNEX C.1 – BULGARIA**

Table C.1.4



Table C.1.5



### **ANNEX C.2 – ROMANIA**

**Table C.2.1** 



#### ANNEX C.2 – ROMANIA

**Table C.2.2** 



**Table C.2.3** 



#### ANNEX C.2 – ROMANIA

**Table C.2.4** 



**Table C.2.5** 



# ANNEX C.3 – CROATIA

Table C.3.1



#### ANNEX C.3 – CROATIA

Table C.3.2



Table C.3.3



#### **ANNEX C.3 - CROATIA**

Table C.3.4



# <u>ANNEX D – Modifications of Sapard Programmes</u>

|                                                                                | Bulgaria   | Croatia    | Czech Rep. | Estonia    | Hungary    | Latvia     | Lithuania  | Poland     | Romania    | Slovakia   | Slovenia   |
|--------------------------------------------------------------------------------|------------|------------|------------|------------|------------|------------|------------|------------|------------|------------|------------|
| Commission Decisio