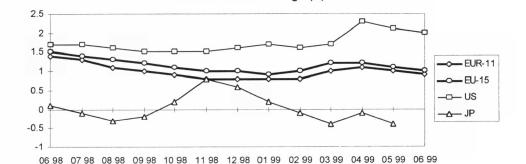

The annual rate of change for the euro-zone fell from 1.0% in May to 0.9% in June 1999. A year ago, in June 1998, the corresponding rate was 1.4%.

The rate of inflation in the EU, as measured by the European Index of Consumer Prices (EICP=EU-15), was 1.0% comparing June 1999 with June 1998. The EICP is the average of the HICPs of all EU Member States. A year ago, in June 1998, the corresponding rate was 1.5%.

The annual rate of inflation for the European Economic Area (EEA) as a whole was 1.0% in June 1999. A year ago, in June 1998, the corresponding rate was 1.5%. The June annual rate of change remained stable at 0.6% in Switzerland\*\* and fell to 2.0% in the USA\*\* (No June data available for Japan\*\* when going to press).

The inflation rates for the EU-15, EUR-11 and the USA\*\* from June 1998 to June 1999 and for Japan\*\* from June 1998 to May 1999 are shown in the graph below:

Annual Rate of Change (%)

lanuscript completed on: 26.07.1999 ISSN 1024-4298 Catalogue number: CA-NJ-99-025-EN-C Price in Luxembourg per single copy (excl. VAT): EUR 6