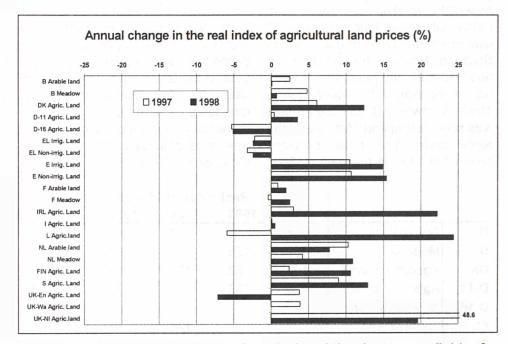

# AGRICULTURAL LAND PRICES AND RENTS IN THE EUROPEAN UNION

1977 - 1998

G. Mahon

For 1998, data on the price of agricultural land was available for thirteen Member States (see graph). In several of these Member States, for the deflated land price (see methodological notes) notable increases were observed:- France (+2.0%, arable land; +2.5%, meadow), Germany (+3.5%, D-11¹), the Netherlands (+7.8%, arable land; +10.9%, meadow), Finland (+10.6%), Denmark (+12.4%), Sweden (+12.9%), Spain (+14.9%, irrigated land; +15.4%, non-irrigated land) and especially part of the United Kingdom (+19.6%, Northern Ireland), Ireland (+22.2%) and Luxembourg (+24.4%). There was little change in the price of land in two Member States:- Belgium (+0.1%, arable land; +0.7% meadow) and Italy (+0.5%). In contrast notable price decreases were observed in Greece (-2.4%), Germany (-5.1%, D-16) and another part of the United Kingdom (-7.1%, England).

In most Member States, the changes in the land price observed in 1998 continued the trends seen in 1997 although at different rates. However, in France (meadow) and Luxembourg the price increase in 1998 reversed the downward trend seen in 1997. In England, the price rise in 1997 (+3.8%) was followed by a fall in 1998 (-7.1%).

<sup>&</sup>lt;sup>1</sup> D-11: Germany in its frontiers before Octobre 1990, eleven Länder D-16: Germany in its frontiers after October 1990, sixteen Länder

Concerning real agricultural rents, 1998 data were available for nine Member States. Rent increases were observed in Sweden (+2.1%), France (+2.4%, arable land) and Luxembourg (+3.1%). However, rent

decreases were seen in Denmark (-0.4%), Austria (-1.5%) and Greece (-3.2%, arable land). In Belgium and the Netherlands, rents fell for meadow (-1.2% and -2.9% respectively) but rose for arable land

(+0.5% and +2.0% respectively). Within the United Kingdom, various changes were seen (-4.6%, Northern Ireland; -0.1%, England; +7.9%, Wales; +19.3%, Scotland).