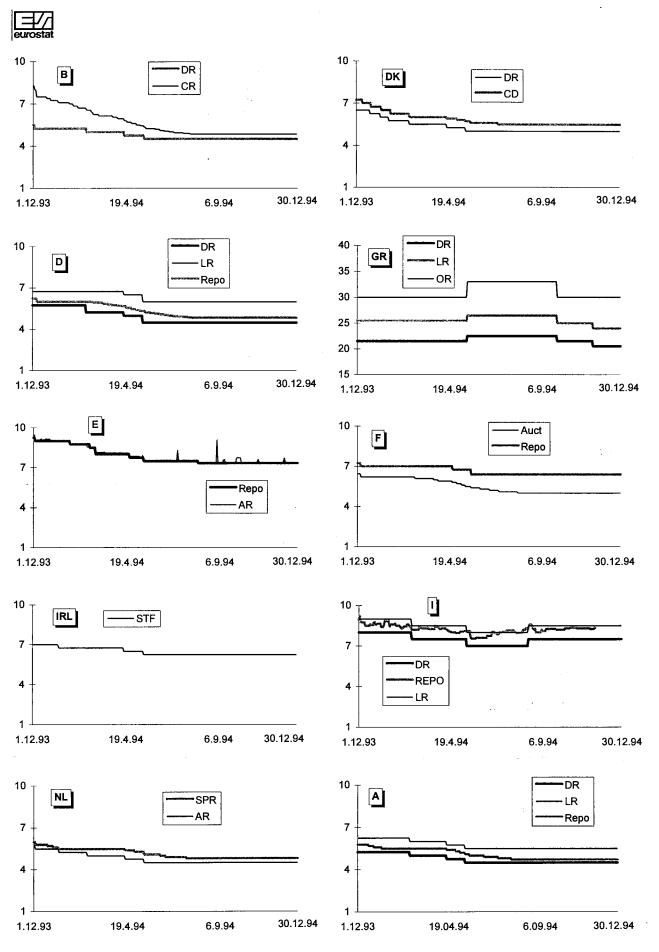

TABLE VII

OPERATIONS RATES OF THE EMI (CALCULATION MONTH, APPLICABLE THE FOLLOWING MONTH) AND INTEREST RATES AND YIELDS OF ECU INVESTMENTS (%)

|          | EMI    | Depos | sits (matu | ırity in mo | nths) |       |       | Yiel  | d on ec | u bonds | (maturi | ity in yea | ars)  |       |       |
|----------|--------|-------|------------|-------------|-------|-------|-------|-------|---------|---------|---------|------------|-------|-------|-------|
| eurostat |        | 1     | 3          | 6           | 12    | 1     | 2     | 3     | 4       | 5       | 6       | 7          | 8     | 9     | 10    |
| 1991     | 10.06  | 9.73  | 9.80       | 9.84        | 9.83  |       |       |       |         |         |         |            |       |       |       |
| 1992     | 10.29  | 10.43 | 10.41      | 10.27       | 10.01 |       |       |       |         |         |         |            |       |       |       |
| 1993     | 7.88 * | 8.27  | 7.99       | 7.65        | 7.11  | 7.303 | 6.887 | 6.750 | 6.793   | 6.919   | 7.045   | 7.147      | 7.213 | 7.233 | 7.196 |
| 1994     |        |       |            |             |       | 6.340 | 6.758 | 6.988 | 7.115   | 7.222   | 7.369   | 7.527      | 7.644 | 7.667 | 7.545 |
| 1993 09  | 7.25   | 7.73  | 7.50       | 6.98        | 6.38  | 6.373 | 6.304 | 6.295 | 6.337   | 6.421   | 6.536   | 6.650      | 6.727 | 6.733 | 6.632 |
| 10       | 7.00   | 7.36  | 7.30       | 6.94        | 6.40  | 6.523 | 6.228 | 6.148 | 6.201   | 6.307   | 6.397   | 6.461      | 6.501 | 6.522 | 6.527 |
| 11       | 6.75 * | 7.01  | 6.86       | 6.59        | 6.06  | 6.087 | 5.873 | 5.822 | 5.883   | 6.002   | 6.136   | 6.262      | 6.366 | 6.432 | 6.445 |
| 12       | 6.25   | 6.71  | 6.37       | 6.09        | 5.68  | 5.719 | 5.539 | 5.493 | 5.548   | 5.668   | 5.820   | 5.974      | 6.097 | 6.160 | 6.131 |
| 1994 01  | 6.25   | 6.52  | 6.29       | 6.03        | 5.57  | 5.605 | 5.407 | 5.351 | 5.399   | 5.513   | 5.656   | 5.800      | 5.916 | 5.975 | 5.950 |
| 02       | 6.25   | 6.43  | 6.27       | 6.10        | 5.76  | 5.773 | 5.693 | 5.659 | 5.682   | 5.771   | 5.926   | 6.103      | 6.248 | 6.308 | 6.228 |
| 03       | 6.00   | 6.30  | 6.18       | 6.06        | 5.93  | 6.055 | 6.133 | 6.170 | 6.209   | 6.296   | 6.457   | 6.646      | 6.801 | 6.858 | 6.754 |
| 04       | 6.00   | 6.12  | 6.05       | 5.97        | 5.91  | 6.047 | 6.277 | 6.401 | 6.482   | 6.584   | 6.749   | 6.937      | 7.089 | 7.143 | 7.039 |
| 05       | 5.75   | 5.96  | 5.75       | 5.70        | 5.70  | 5.854 | 6.324 | 6.589 | 6.738   | 6.857   | 7.012   | 7.179      | 7.313 | 7.368 | 7.300 |
| 06       | 5.75   | 5.83  | 5.84       | 5.87        | 6.08  | 6.189 | 6.814 | 7.167 | 7.356   | 7.492   | 7.657   | 7.825      | 7.942 | 7.955 | 7.811 |
| 07       | 5.75   | 5.78  | 5.88       | 6.02        | 6.26  | 6.420 | 7.006 | 7.283 | 7.389   | 7.463   | 7.608   | 7.786      | 7.922 | 7.940 | 7.767 |
| 08       | 5.75   | 5.72  | 5.86       | 6.09        | 6.46  | 6.645 | 7.254 | 7.562 | 7.696   | 7.779   | 7.908   | 8.055      | 8.165 | 8.180 | 8.046 |
| 09       | 5.75   | 5.59  | 5.81       | 6.16        | 6.77  | 6.968 | 7.642 | 8.001 | 8.170   | 8.273   | 8.407   | 8.548      | 8.646 | 8.648 | 8.502 |
| 10       | 5.75   | 5.56  | 5.89       | 6.12        | 6.74  | 6.904 | 7.593 | 7.975 | 8.168   | 8.288   | 8.428   | 8.566      | 8.652 | 8.640 | 8.480 |
| 11       | 5.75   | 5.55  | 5.81       | 6.03        | 6.53  | 6.679 | 7.394 | 7.819 | 8.056   | 8.207   | 8.352   | 8.479      | 8.554 | 8.545 | 8.416 |
| 12       | 5.75   |       |            |             |       | 6.941 | 7.555 | 7.882 | 8.037   | 8.138   | 8.269   | 8.404      | 8.483 | 8.449 | 8.244 |

<sup>(\*)</sup> See explanatory notes