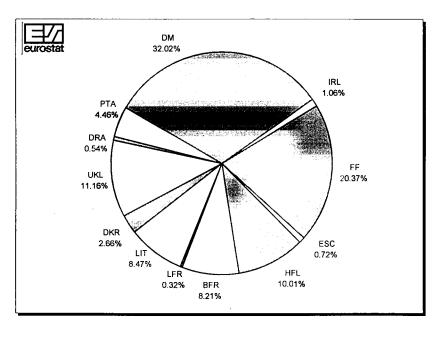

## WEIGHTS OF COMPONENT CURRENCIES IN THE ECU, CALCULATED ON THE BASIS OF CENTRAL RATES IN FORCE SINCE 14/05/93

## COMPOSITION OF THE ECU BASKET

| Since 21      | /09/1989 |
|---------------|----------|
| 0.6242        | DM       |
| 1.332         | FF       |
| 0.2198        | HFL      |
| <b>3</b> .301 | BFR      |
| 0.13          | LFR      |
| 151.8         | LIT      |
| 0.1976        | DKR      |
| 0.008552      | IRL      |
| 0.08784       | UKL      |
| 1.44          | DRA      |
| 6.885         | PTA      |
| 1.393         | ESC      |
| = 1 (         | ecu      |