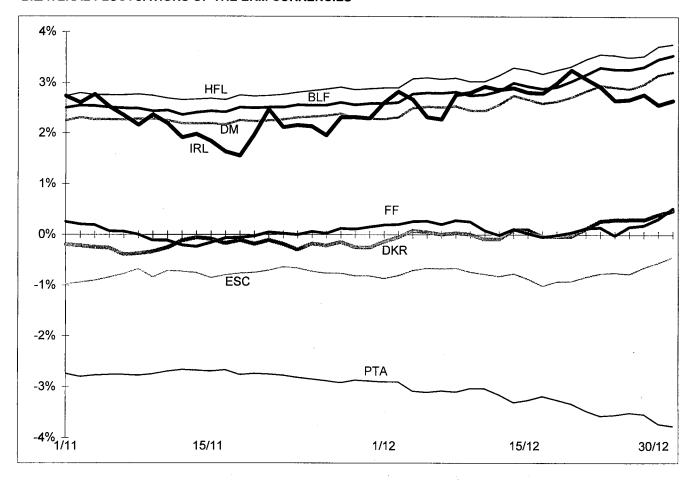

| 2.13306            | 0.795019             | 1995.60            | 161.841            | 0.787706             | 1.22449            | 122.118            |
| 30/12          | 39.1614            | 7.48233            | 1.90533            | 295.480            | 195.884            | 6.57579            | 2.13424            | 0.795061             | 1997.45            | 162.070            | 0.787074             | 1.23004            | 122.659            |
|                |                    |                    |                    |                    |                    |                    |                    |                      |                    |                    |                      |                    |                    |

## **BILATERAL FLUCTUATIONS OF THE ERM CURRENCIES**



## **FLUCTUATIONS OF OTHER CURRENCIES**



TABLE VI

CENTRAL RATES AND INTERVENTION LIMIT RATES, IN FORCE SINCE 2 AUGUST 1993, FOR
THE CURRENCIES OF COUNTRIES PARTICIPATING IN THE EMS EXCHANGE RATE MECHANISM.

| eurostat | 1 ECU =  |   | 100 BLF = | 100 DKR =    | 100 D <b>M</b> =     | 100 PTA = | 100 FF = | 1 IRL =  | 100 HFL =            | 100 ESC = |
|----------|----------|---|-----------|--------------|----------------------|-----------|----------|----------|----------------------|-----------|
|          |          | s | -         | 627.880      | 2395.20              | 30.2715   | 714.030  | 57.7445  | 2125.60              | 24.2120   |
| BLF      | 40.2123  | c | _         | 540.723      | 2062.55              | 26.0696   | 614.977  | 49.7289  | 1830.54              | 20.8512   |