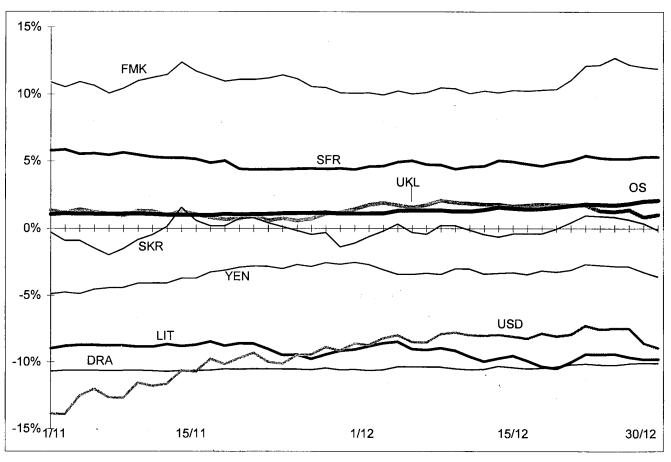

## **FLUCTUATIONS OF OTHER CURRENCIES**

TABLE VI

CENTRAL RATES AND INTERVENTION LIMIT RATES, IN FORCE SINCE 2 AUGUST 1993, FOR
THE CURRENCIES OF COUNTRIES PARTICIPATING IN THE EMS EXCHANGE RATE MECHANISM.