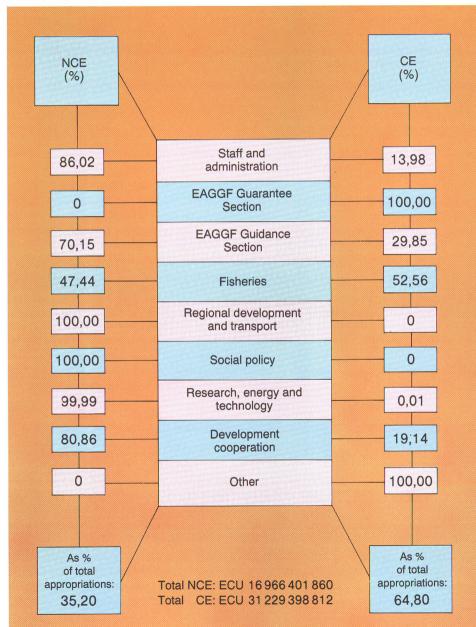

| 46 200 018 340                                         | 46 716 818 505                                       | - 73.9                                              | - 0.16               | + 46 929 149                              | 46 763 747 654 |

#### 2. Breakdown of Commission's 1990 appropriations into differentiated and non-differentiated appropriations

#### Appropriations for commitments

NDA: Non-differentiated appropriations. DA: Differentiated appropriations.

#### Appropriations for payments

NDA: Non-differentiated appropriations. DA: Differentiated appropriations.





## 3. Breakdown of Commission's 1990 appropriations into compulsory and non-compulsory expenditure

#### Appropriations for commitments

NCE: Non-compulsory expenditure.

CE: Compulsory expenditure.



#### Appropriations for payments

NCE: Non-compulsory expenditure. CE: Compulsory expenditure.



II. Summary presentation of the 1990 budget and the 1991 preliminary draft budget

Appropriations for commitments and appropriations for payments 1990 and 1991

## Summary presentation of expenditure in the 1990 budget and in the 1991 preliminary draft budget

## Appropriations for commitments

(ECU)

| Subsection                                                  |