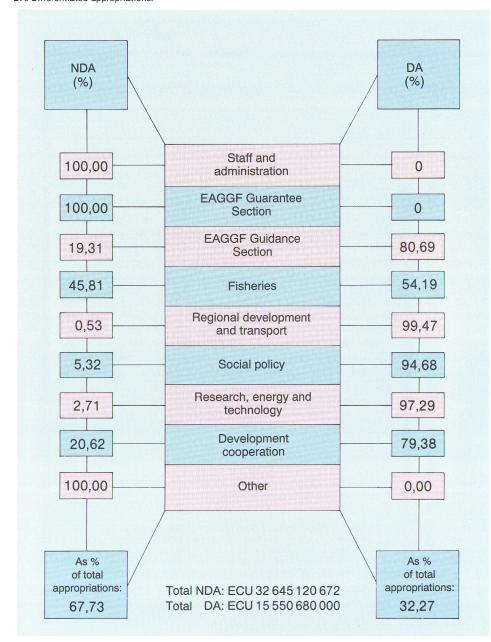

#### 4. Analysis of utilization of appropriations available

Appropriations for commitments (million ECU and %)

| Appropriations for communerts                                |          | [4.4.5]  |          |       |          |       | 3000000  | Warrier of |          | <u>Name</u> e |          |       |          |       |          |       |                  | Fig.  |
|--------------------------------------------------------------|----------|----------|----------|-------|----------|-------|----------|------------|----------|---------------|----------|-------|----------|-------|----------|-------|------------------|-------|
|                                                              | 1989     | <b>%</b> | 1988     | · %.  | 1987     | *%;   | 1986     | <b>%</b>   | 1985     | %             | 1984     | %     | 1983     | .%    | 1982     | %     | 1981             | %     |
| Preliminary draft budget                                     | 46 575.8 |          | 44 864.5 |       | 38 043.0 |       | 36 359.1 |            | 31 498.3 |               | 28 620.0 |       | 23 931.9 |       | 24 005.7 |       | 21 627.9         |       |
| Budget adopted                                               | 46 423.0 |          | 45 302.6 |       | 37 414.9 | <br>  | 36 052.2 |            | 30 616.0 |               | 27 377.3 |       | 22 988.2 | *     | 23 260.1 |       | 21 122.8         |       |
| Supplementary and amending budget                            | 2.8      |          | 41.6     |       | 37.9     |       |          |            |          |               | 1 887.2  |       | 3 544.9  |       |          |       | <b>–</b> 1 136.7 |       |
| Definitive budget<br>Appropriations for year                 | 46 425.8 | 100.0    | 45 344.2 | 100.0 | 37 452.8 | 100.0 | 36 052.2 | 100.0      | 30 616.0 | 100.0         | 29 264.4 | 100.0 | 26 533.1 | 100.0 | 23 260.1 | 100.0 | 19 986.1         | 100.0 |
| Appropriations remaining from previous year                  | 811.3    |          | 728.7    |       | 2 345.5  |       | 2 244.6  |            | 1 700.9  |               | 1 008.6  |       | 1 141.0  |       | 908.5    |       | 694.7            |       |
| Appropriations from revenue from services for outside bodies | 31.4     |          | 16.8     |       | 3.2      |       | 1.5      |            | 3.4      |               | 5.0      |       | 6.9      |       | 7.6      |       | 6.7              |       |
| • · · · · · · · · · · · · · · · · · · ·                      |          |          |          |       |          |       |          |            |          |               |          |       |          | ,     |          |       |                  |       |
| Appropriations actually available                            | 47 268.5 | 100.0    | 46 089.7 | 100.0 | 39 801.5 | 100.0 | 38 298.3 | 100.0      | 32 320.3 | 100.0         | 30 278.0 | 100.0 | 27 681.0 | 100.0 | 24 176.2 | 100.0 | 20 687.5         | 100.0 |
| Utilization of appropriations for year                       | 42 941.7 | 92.5     | 42 704.6 | 92.7  | 36 313.9 | 97.0  | 34 321.7 | 95.2       | 28 840.3 | 94.2          | 28 327.9 | 96.8  | 25 763.6 | 97.1  | 21 631.9 | 93.0  | 18 427.2         | 92.2  |
| Utilization of appropriations available                      | 43 724.9 | 92.5     | 43 353.4 | 94.1  | 38 489.5 | 96.7  | 36 379.3 | 95.0       | 30 360.0 | 93.9          | 29 324.3 | 96.9  | 26 802.9 | 96.8  | 21 950.2 | 90.8  | 19 083.0         | 92.3  |
| Appropriations remaining in existence for following year     | 96.1     | 0.2      | 397.9    | 0.9   | 435.2    | 1.1   | 1 420.7  | 3.7        | 1 580.3  | 4.9           | 884.0    | 2.9   | 612.4    | 2.2   | 687.9    | 2.8   | 1 017.3          | 4.9   |
| Appropriations lapsing                                       | 3 447.5  | 7.3      | 2 338.4  | 5.1   | 876.8    | 2.2   | 498.3    | 1.3        | 380.0    | 1.2           | 69.7     | 0.2   | 265.7    | 1.0   | 1 538.1  | 6.4   | 587.2            | 2.8   |
|                                                              |          |          |          |       |          |       |          |            |          |               |          |       |          |       |          |       |                  |       |
| Total                                                        | 47 268.5 | 100.0    | 46 089.7 | 100.0 | 39 801.5 | 100.0 | 38 298.3 | 100.0      | 32 320.0 | 100.0         | 30 278.0 | 100.0 | 27 681.0 | 100.0 | 24 176.2 | 100.0 | 20 687.5         | 100.0 |