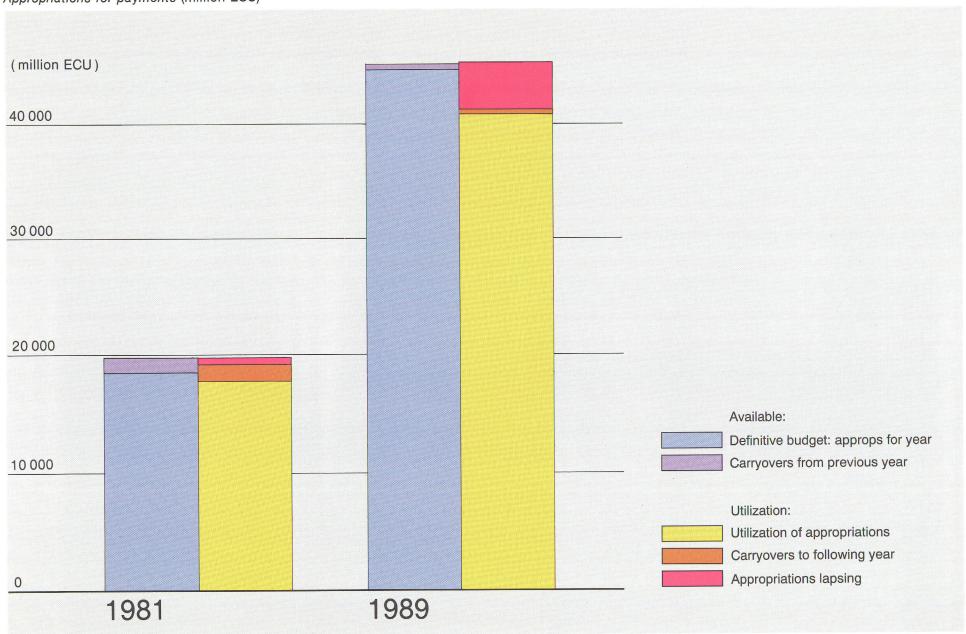

#### Appropriations for payments (million ECU and %)

|                                                              | 1989     | %     | 1988     | %.    | 1987     | %     | 1986     | <sup>2</sup> % | 1985     | %     | 1984     | %     | 1983     | %:    | 1982     | %          | 1981     | %     |
|--------------------------------------------------------------|----------|-------|----------|-------|----------|-------|----------|----------------|----------|-------|----------|-------|----------|-------|----------|------------|----------|-------|
| Preliminary draft budget                                     | 45 029.9 |       | 43 439 1 |       | 36 675.8 |       | 35 050.7 |                | 29 326.4 |       | 25 528.6 |       | 21 901.5 |       | 22 495.5 | i<br>Linux | 19 947.5 |       |
| Budget adopted                                               | 44 837.8 |       | 43 778.8 |       | 36 313.4 |       | 35 174.1 |                | 28 433.2 |       | 25 361.5 |       | 21 558.6 |       | 21 984.4 |            | 19 327.6 |       |
| Supplementary and amending budget                            | 2.8      |       | 41.6     |       | - 145.0  |       |          |                |          |       | 1 887.2  |       | 3 502.6  |       |          |            | - 893.7  |       |
| Definitive budget<br>Appropriations for year                 | 44 840.6 | 100.0 | 43 820.4 | 100.0 | 36 168.4 | 100.0 | 35 174.1 | 100.0          | 28 433.2 | 100.0 | 27 248.6 | 100.0 | 25 061.1 | 100.0 | 21 984.4 | 100.0      | 18 434.0 | 100.0 |
|                                                              |          |       |          |       |          |       |          |                |          |       |          |       |          | *     |          |            | 1 437.8  |       |
| Carryovers from previous year                                | 821.0    |       | 1 360.5  |       | 1 405.2  | 3:74  | 1 090.5  |                | 1.094.9  |       | 1.714.4  |       | 1,521.0  |       | 1 404.1  |            | 1 437.0  |       |
| Appropriations from revenue from services for outside bodies | 29.7     |       | 10.7     |       | 2.2      |       | 3.1      |                | 2.9      |       | 4.3      |       | 7.7      |       | 9.9      |            | 4.8      |       |
|                                                              |          |       |          |       |          |       |          |                |          |       |          |       |          | STATE |          | 30 A       |          |       |
| Appropriations actually available                            | 45 691.3 | 100.0 | 45 191.6 | 100.0 | 37 575.8 | 100.0 | 36 267.7 | 100.0          | 29 531.0 | 100.0 | 28 967.3 | 100.0 | 26 589.8 | 100.0 | 23 398.4 | 100.0      | 19 876.6 | 100.0 |
| Utilization of appropriations for year                       | 40 411.2 | 90.1  | 40 269 3 | 89.1  | 34:111.0 | 94.3  | 33,450.6 | 95.1           | 27:125.3 | 95.4  | 26 131.4 | 95.9  | 23,106.3 | 92.2  | 19 324 3 | 87.9       | 16 719 6 | 90.7  |
| Utilization of appropriations available                      | 41 131.0 | 90.0  | 41 244.2 | 91.3  | 35 324.4 | 94.0  | 34 192.8 | 94.3           | 28 098.7 | 95.1  | 27 523.6 | 95.0  | 24 313.0 | 91.5  | 20 422.7 | 87.3       | 17 792 8 | 89.5  |
| Carryovers to following year                                 | 443.0    | 1.0   | .835.1   | 1.8   | 1.360.5  | 3.6   | 1 405.2  | 3.9            | 1 090.5  | 3.7   | 1 094.9  | 3.8   | 1 714.4  | 6.4   | 1.521.0  | 6.5        | 1 404 1  | 7.1   |
| Appropriations lapsing                                       | 4 118:3  | 9.0   | 3 112.3  | 6.9   | 890.9    | 2.4   | 669.7    | 1:8            | 341.8    | 1.2   | 348.8    | 1.2   | 562.4    | 2.1   | 1 454.7  | 6.2        | 679.7    | 3.4   |
|                                                              |          |       |          |       |          |       |          |                |          |       | :        |       |          |       |          |            | -        |       |
| Total                                                        | 45 691.3 | 100.0 | 45 191.6 | 100.0 | 37 575.8 | 100.0 | 36 267.7 | 100.0          | 29 531.0 | 100.0 | 28 967.3 | 100.0 | 26 589.8 | 100.0 | 23 398.4 | 100.0      | 19 876.6 | 100.0 |

#### Analysis of utilization of appropriations available (1981-89)

Appropriations for payments (million ECU)