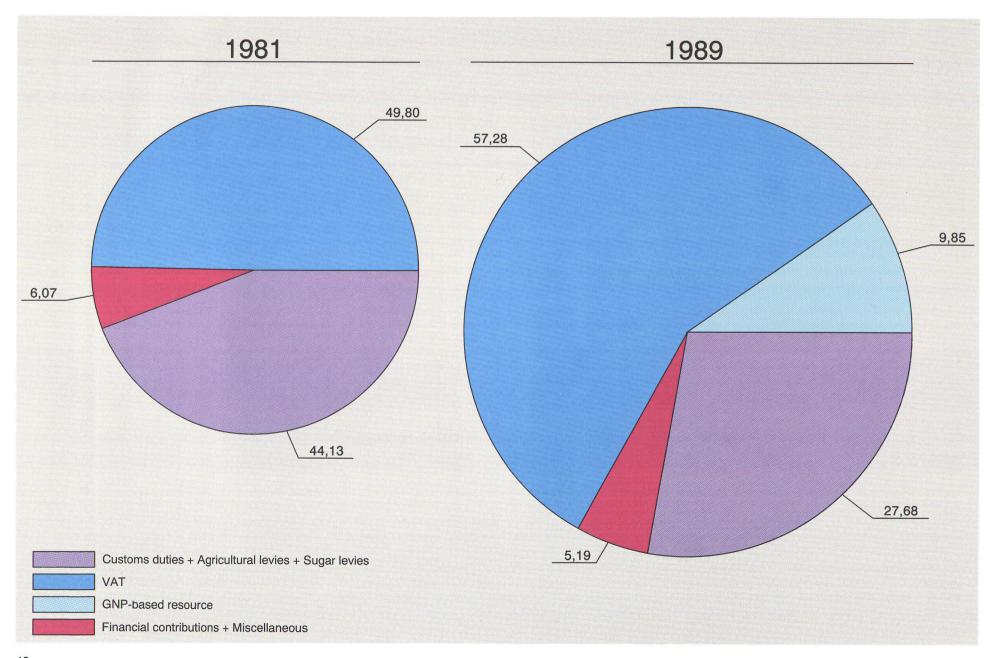

|        | III. | Gr  | owth of revenue                                                                                                     | 43 |
|--------|------|-----|---------------------------------------------------------------------------------------------------------------------|----|
|        |      | 1.  | Structure of revenue (1981-89)                                                                                      | 45 |
|        |      | 2.  | Revenue outturn                                                                                                     | 49 |
|        |      | 3.  | Financing of the budget by Member States                                                                            | 50 |
|        |      |     | (a) Member States' contributions to Community revenue                                                               | 50 |
|        |      |     | (b) Structure of revenue flows from Member States (average 1985-89)                                                 | 54 |
|        |      |     | (c) Structure of revenue by Member State (average 1985-89)                                                          | 55 |
|        |      |     |                                                                                                                     |    |
|        |      |     |                                                                                                                     |    |
| PART B | The  | Co  | mmunity budget today                                                                                                | 57 |
| ·      | I.   | The | 1990 budget                                                                                                         | 59 |
|        |      | 1.  | The 1990 budget by major categories of expenditure                                                                  | 62 |
|        |      | 2.  | Breakdown of 1990 appropriations into differentiated and non-differentiated appropriations                          | 64 |
|        |      | 3.  | Breakdown of 1990 appropriations into compulsory and non-compulsory expenditure                                     | 65 |
|        | H.   | Su  | mmary presentation of the 1990 budget and the 1991 preliminary draft budget                                         | 67 |
|        | 111. |     | propriations in the 1990 budget and in the 1991 preliminary draft budget: mparison by major categories and policies | 73 |
|        |      | 1.  | Administration — all institutions                                                                                   | 75 |
|        |      | 2.  | EAGGF Guarantee Section                                                                                             | 76 |
|        |      | 3.  | Agricultural structures                                                                                             | 77 |
|        |      | 4.  | Regional policy                                                                                                     | 78 |
|        |      | 5.  | Social policy                                                                                                       | 79 |
|        |      | 6.  | Structural Funds                                                                                                    | 80 |
|        |      | 7.  | Energy, industry, technology and research, nuclear safeguards, information market and innovation                    | 81 |
|        |      | 8.  | Cooperation with developing countries and non-member countries                                                      | 82 |