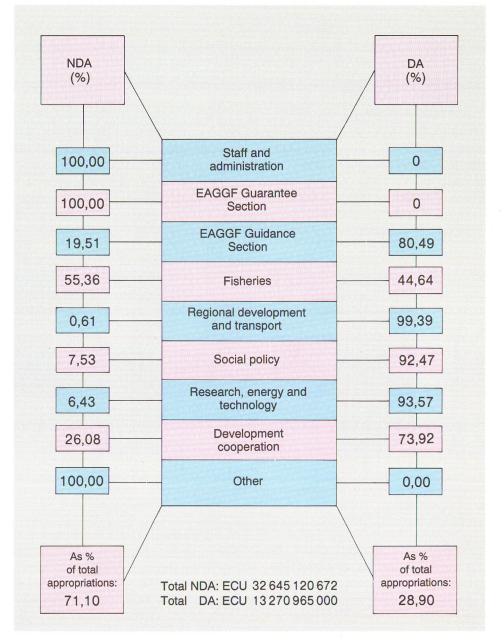

#### 4. Analysis of utilization of appropriations available

Appropriations for commitments (million ECU and %)

| Appropriations for communerts                                |          | [4.4.5]  |          |       |          |       | 3000000  | Warrier of |          | <u>Name</u> e |          |       |          |       |          |       |                  | Fig.  |
|--------------------------------------------------------------|----------|----------|----------|-------|----------|-------|----------|------------|----------|---------------|----------|-------|----------|-------|----------|-------|------------------|-------|
|                                                              | 1989     | <b>%</b> | 1988     | · %.  | 1987     | *%;   | 1986     | <b>%</b>   | 1985     | %             | 1984     | %     | 1983     | .%    | 1982     | %     | 1981             | %     |
| Preliminary draft budget                                     | 46 575.8 |          | 44 864.5 |       | 38 043.0 |       | 36 359.1 |            | 31 498.3 |               | 28 620.0 |       | 23 931.9 |       | 24 005.7 |       | 21 627.9         |       |
| Budget adopted                                               | 46 423.0 |          | 45 302.6 |       | 37 414.9 | <br>  | 36 052.2 |            | 30 616.0 |               | 27 377.3 |       | 22 988.2 | *     | 23 260.1 |       | 21 122.8         |       |
| Supplementary and amending budget                            | 2.8      |          | 41.6     |       | 37.9     |       |          |            |          |               | 1 887.2  |       | 3 544.9  |       |          |       | <b>–</b> 1 136.7 |       |
| Definitive budget<br>Appropriations for year                 | 46 425.8 | 100.0    | 45 344.2 | 100.0 | 37 452.8 | 100.0 | 36 052.2 | 100.0      | 30 616.0 | 100.0         | 29 264.4 | 100.0 | 26 533.1 | 100.0 | 23 260.1 | 100.0 | 19 986.1         | 100.0 |
| Appropriations remaining from previous year                  | 811.3    |          | 728.7    |       | 2 345.5  |       | 2 244.6  |            | 1 700.9  |               | 1 008.6  |       | 1 141.0  |       | 908.5    |       | 694.7            |       |
| Appropriations from revenue from services for outside bodies | 31.4     |          | 16.8     |       | 3.2      |       | 1.5      |            | 3.4      |               | 5.0      |       | 6.9      |       | 7.6      |       | 6.7              |       |
| • · · · · · · · · · · · · · · · · · · ·                      |          |          |          |       |          |       |          |            |          |               |          |       |          | ,     |          |       |                  |       |
| Appropriations actually available                            | 47 268.5 | 100.0    | 46 089.7 | 100.0 | 39 801.5 | 100.0 | 38 298.3 | 100.0      | 32 320.3 | 100.0         | 30 278.0 | 100.0 | 27 681.0 | 100.0 | 24 176.2 | 100.0 | 20 687.5         | 100.0 |
| Utilization of appropriations for year                       | 42 941.7 | 92.5     | 42 704.6 | 92.7  | 36 313.9 | 97.0  | 34 321.7 | 95.2       | 28 840.3 | 94.2          | 28 327.9 | 96.8  | 25 763.6 | 97.1  | 21 631.9 | 93.0  | 18 427.2         | 92.2  |
| Utilization of appropriations available                      | 43 724.9 | 92.5     | 43 353.4 | 94.1  | 38 489.5 | 96.7  | 36 379.3 | 95.0       | 30 360.0 | 93.9          | 29 324.3 | 96.9  | 26 802.9 | 96.8  | 21 950.2 | 90.8  | 19 083.0         | 92.3  |
| Appropriations remaining in existence for following year     | 96.1     | 0.2      | 397.9    | 0.9   | 435.2    | 1.1   | 1 420.7  | 3.7        | 1 580.3  | 4.9           | 884.0    | 2.9   | 612.4    | 2.2   | 687.9    | 2.8   | 1 017.3          | 4.9   |
| Appropriations lapsing                                       | 3 447.5  | 7.3      | 2 338.4  | 5.1   | 876.8    | 2.2   | 498.3    | 1.3        | 380.0    | 1.2           | 69.7     | 0.2   | 265.7    | 1.0   | 1 538.1  | 6.4   | 587.2            | 2.8   |
|                                                              |          |          |          |       |          |       |          |            |          |               |          |       |          |       |          |       |                  |       |
| Total                                                        | 47 268.5 | 100.0    | 46 089.7 | 100.0 | 39 801.5 | 100.0 | 38 298.3 | 100.0      | 32 320.0 | 100.0         | 30 278.0 | 100.0 | 27 681.0 | 100.0 | 24 176.2 | 100.0 | 20 687.5         | 100.0 |