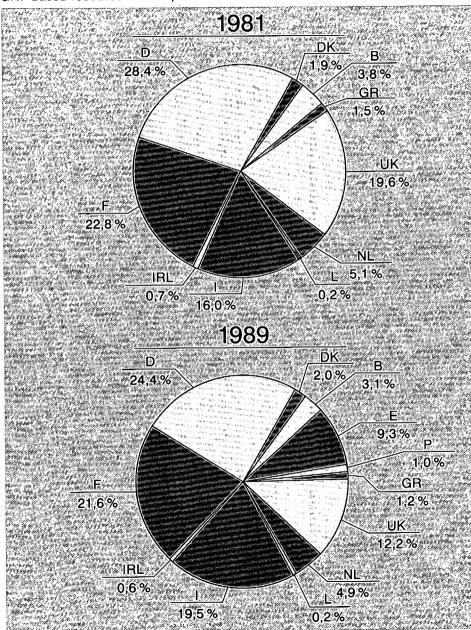

#### 3. Structure of expenditure by main areas

|                          | 1989     | 1988     | 1987     | 1986     | 1985     | 1984     | 1983     | 1982     | 1981    |
|--------------------------|----------|----------|----------|----------|----------|----------|----------|----------|---------|
| EAGGF Guarantee          | 26 761.0 | 27 500.0 | 22 960.8 | 22 112.0 | 19 955.0 | 18 333.0 | 15 811.0 | 13 671.3 | 11 580. |
| Agricultural structures  | 1 599.3  | 1 201.6  | 1 076.4  | 876.4    | 712.7    | 810.1    | 839.5    | 780.7    | 707.    |
| isheries                 | 361.2    | 337.1    | 243.3    | 240.9    | 154.5    | 159.1    | 107.2    | 74.7     | 92.     |
| legional policy          | 4 956.2  | 4 006.3  | 3 575.2  | 3 466.0  | 2 588.7  | 2 267.4  | 3 140.4  | 3 632.5  | 2 668.  |
| Social policy            | 3 706.9  | 3 119.4  | 2 799.6  | 2 417.4  | 2 231.3  | 2 059.9  | 1 841.0  | 1 357.2  | 1 074.  |
| lesearch, energy         | 1 755.8  | 1 360.4  | 1 267.0  | 917.3    | 1 046.9  | 1 018.3  | 1 414.2  | 556.6    | 412.    |
| evelopment<br>ooperation | 1 240.5  | 1 072.8  | 1 097.7  | 1 264.2  | 1 322.8  | 1 022.8  | 1 124.2  | 957.9    | 972.    |
| dministration            | 2 152.7  | 1 967.2  | 1 740.0  | 1 603.2  | 1 332.6  | 1 236.6  | 1 161.6  | 1 103.3  | 1 035.4 |
| liscellaneous            | 3 912.2  | 4 779.4  | 2 692.8  | 3 154.8  | 1 271.8  | 2 357.2  | 1 093.8  | 1 125.9  | 1 443.  |
| Total                    | 46 425.8 | 45 344.2 | 37 452.8 | 36 052.2 | 30 616.0 | 29 264.5 | 26 533.1 | 23 260.1 | 19 986. |

| To                      | otal 100.00 | 100.00 | 100.00 | 100.00 | 100.00 | 100.00 | 100.00 | 100.00 | 100.00 |
|-------------------------|-------------|--------|--------|--------|--------|--------|--------|--------|--------|
| Miscellaneous           | 8.43        | 10.54  | 7.19   | 8.75   | 4.15   | 8.05   | 4.12   | 4.84   | 7.22   |
| Administration          | 4.64        | 4.34   | 4.65   | 4.45   | 4.35   | 4.23   | 4.38   | 4.74   | 5.18   |
| Development cooperation | 2.67        | 2.37   | 2.93   | 3.51   | 4.32   | 3.50   | 4.24   | 4.12   | 4.86   |
| Research, energy        | 3.78        | 3.00   | 3.38   | 2.54   | 3.42   | 3.48   | 5.33   | 2.39   | 2.07   |
| Social policy           | 7.98        | 6.88   | 7.48   | 6.71   | 7.29   | 7.04   | 6.94   | 5.83   | 5.37   |
| Regional policy         | 10.68       | 8.83   | 9.55   | 9.61   | 8.46   | 7.75   | 11.84  | 15.62  | 13.35  |
| Fisheries               | 0.78        | 0.74   | 0.65   | 0.67   | 0.50   | 0.54   | 0.40   | 0.32   | 0.46   |
| Agricultural structure  | es 3.44     | 2.65   | 2.87   | 2.43   | 2.33   | 2.77   | 3.16   | 3.36   | 3.54   |
| EAGGF Guarantee         | 57.60       | 60.65  | 61.31  | 61.33  | 65.18  | 62.65  | 59.59  | 58.78  | 57.94  |