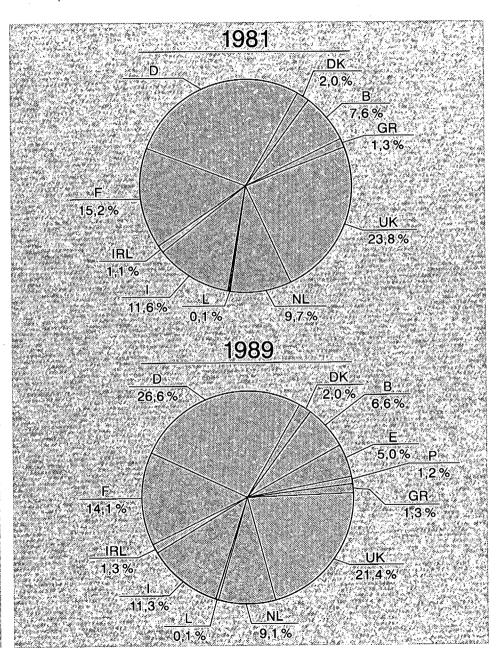

#### 3. Structure of expenditure by main areas

|                          | 1989     | 1988     | 1987     | 1986     | 1985     | 1984     | 1983     | 1982     | 1981    |
|--------------------------|----------|----------|----------|----------|----------|----------|----------|----------|---------|
| EAGGF Guarantee          | 26 761.0 | 27 500.0 | 22 960.8 | 22 112.0 | 19 955.0 | 18 333.0 | 15 811.0 | 13 671.3 | 11 580. |
| Agricultural structures  | 1 599.3  | 1 201.6  | 1 076.4  | 876.4    | 712.7    | 810.1    | 839.5    | 780.7    | 707.    |
| isheries                 | 361.2    | 337.1    | 243.3    | 240.9    | 154.5    | 159.1    | 107.2    | 74.7     | 92.     |
| legional policy          | 4 956.2  | 4 006.3  | 3 575.2  | 3 466.0  | 2 588.7  | 2 267.4  | 3 140.4  | 3 632.5  | 2 668.  |
| Social policy            | 3 706.9  | 3 119.4  | 2 799.6  | 2 417.4  | 2 231.3  | 2 059.9  | 1 841.0  | 1 357.2  | 1 074.  |
| lesearch, energy         | 1 755.8  | 1 360.4  | 1 267.0  | 917.3    | 1 046.9  | 1 018.3  | 1 414.2  | 556.6    | 412.    |
| evelopment<br>ooperation | 1 240.5  | 1 072.8  | 1 097.7  | 1 264.2  | 1 322.8  | 1 022.8  | 1 124.2  | 957.9    | 972.    |
| dministration            | 2 152.7  | 1 967.2  | 1 740.0  | 1 603.2  | 1 332.6  | 1 236.6  | 1 161.6  | 1 103.3  | 1 035.4 |
| liscellaneous            | 3 912.2  | 4 779.4  | 2 692.8  | 3 154.8  | 1 271.8  | 2 357.2  | 1 093.8  | 1 125.9  | 1 443.  |
| Total                    | 46 425.8 | 45 344.2 | 37 452.8 | 36 052.2 | 30 616.0 | 29 264.5 | 26 533.1 | 23 260.1 | 19 986. |

| To                      | otal 100.00 | 100.00 | 100.00 | 100.00 | 100.00 | 100.00 | 100.00 | 100.00 | 100.00 |
|-------------------------|-------------|--------|--------|--------|--------|--------|--------|--------|--------|
| Miscellaneous           | 8.43        | 10.54  | 7.19   | 8.75   | 4.15   | 8.05   | 4.12   | 4.84   | 7.22   |
| Administration          | 4.64        | 4.34   | 4.65   | 4.45   | 4.35   | 4.23   | 4.38   | 4.74   | 5.18   |
| Development cooperation | 2.67        | 2.37   | 2.93   | 3.51   | 4.32   | 3.50   | 4.24   | 4.12   | 4.86   |
| Research, energy        | 3.78        | 3.00   | 3.38   | 2.54   | 3.42   | 3.48   | 5.33   | 2.39   | 2.07   |
| Social policy           | 7.98        | 6.88   | 7.48   | 6.71   | 7.29   | 7.04   | 6.94   | 5.83   | 5.37   |
| Regional policy         | 10.68       | 8.83   | 9.55   | 9.61   | 8.46   | 7.75   | 11.84  | 15.62  | 13.35  |
| Fisheries               | 0.78        | 0.74   | 0.65   | 0.67   | 0.50   | 0.54   | 0.40   | 0.32   | 0.46   |
| Agricultural structure  | es 3.44     | 2.65   | 2.87   | 2.43   | 2.33   | 2.77   | 3.16   | 3.36   | 3.54   |
| EAGGF Guarantee         | 57.60       | 60.65  | 61.31  | 61.33  | 65.18  | 62.65  | 59.59  | 58.78  | 57.94  |