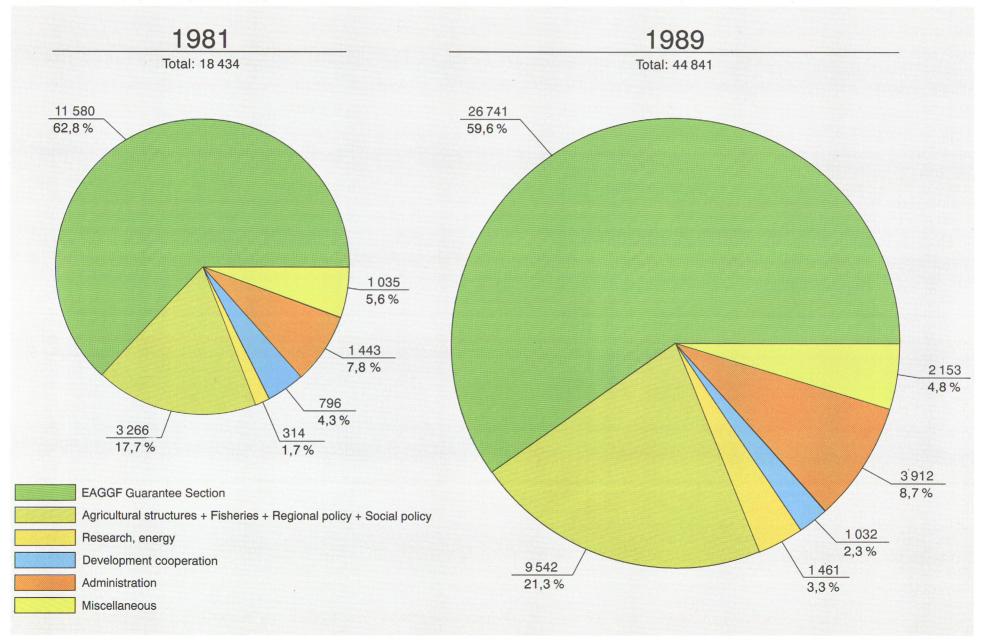

#### Apropriations for payments (million ECU)

|                         | 1989     | 1988     | 1987     | 1986     | 1985     | 1984     | 1983     | 1982     | 1981     |
|-------------------------|----------|----------|----------|----------|----------|----------|----------|----------|----------|
| EAGGF Guarantee         | 26 741.0 | 27 500.0 | 22.960.8 | 22 112.0 | 19 955.0 | 18 333.0 | 15 811.0 | 13 671.3 | 11 580.0 |
| Agricultural structures | 1 522.4  | 1 222.0  | 943.2    | 802.2    | 687.7    | 675.1    | 653.4    | 773.6    | 531.8    |
| Fisheries               | 389.2    | 281.0    | 197.3    | 189.6    | 111.7    | 112.4    | 84.4     | 87.6     | 53:5     |
| Regional policy         | 4 330.9  | 3 201.4  | 2 738.2  | 2 577.7  | 1 697.8  | 1 488.6  | 2 383.0  | 2 948.0  | 1 948.0  |
| Social policy           | 3 269.4  | 2 845.3  | 2 737.2  | 2 654.3  | 1 626.2  | 1 429.4  | 1 495.1  | 1 022.2  | 732.8    |
| Research, energy        | 1 461.2  | 1 153.6  | 957.6    | 758.8    | 706.8    | 719.3    | 1 386.5  | 435.7    | 313.9    |
| Development cooperation | 1 031.6  | 870.5    | 1.108.9  | 1 171.5  | 1 043.7  | 897.2    | 992.2    | 816.8    | 795.7    |
| Administration          | 2 152.7  | 1 967.2  | 1 740.0  | 1 603.2  | 1 332.6  | 1 236.6  | 1 161.6  | 1 103.3  | 1 035.4  |
| Miscellaneous           | 3 912.2  | 4 779.4  | 2 785.0  | 3 304.8  | 1 271.8  | 2 357.2  | 1 093.8  | 1 125.9  | 1 443.1  |
| Total                   | 44 840.6 | 43 820.4 | 36 168.4 | 35 174.1 | 28 433.2 | 27 248.6 | 25 061.1 | 21 984.4 | 18 434.0 |

#### Appropriations for payments (%)

| EAGGF Guarantee         | 59.64  | 62.76  | 63.48  | 62.86  | 70.18  | 67.28  | 63.09  | 62.19  | 62.82  |
|-------------------------|--------|--------|--------|--------|--------|--------|--------|--------|--------|
| Agricultural structures | 3.46   | 2.79   | 2.61   | 2.28   | 2.42   | 2.48   | 2.61   | 3.52   | 2.88   |
| Fisheries               | 0.87   | 0.64   | 0.55   | 0.54   | 0.39   | 0.41   | 0.34   | 0.40   | 0.29   |
| Regional policy         | 9.66   | 7.31   | 7.57   | 7.33   | 5.97   | 5.46   | 9.51   | 13.41  | 10.57  |
| Social policy           | 7.29   | 6.49   | 7.57   | 7.55   | 5.72   | 5.25   | 5.97   | 4.65   | 3.98   |
| Research, energy        | 3.26   | 2.63   | 2.65   | 2.16   | 2.49   | 2.64   | 5.53   | 1.98   | 1.70   |
| Development cooperation | 2.30   | 1.99   | 3.07   | 3.33   | 3.67   | 3.29   | 3.96   | 3.72   | 4.32   |
| Administration          | 4.80   | 4.49   | 4.81   | 4.56   | 4.69   | 4.54   | 4.64   | 5.02   | 5.62   |
| Miscellaneous           | 8.72   | 10.91  | 7.70   | 9.40   | 4.47   | 8.65   | 4.36   | 5.12   | 7.83   |
| Total                   | 100.00 | 100.00 | 100.00 | 100.00 | 100.00 | 100.00 | 100.00 | 100.00 | 100.00 |