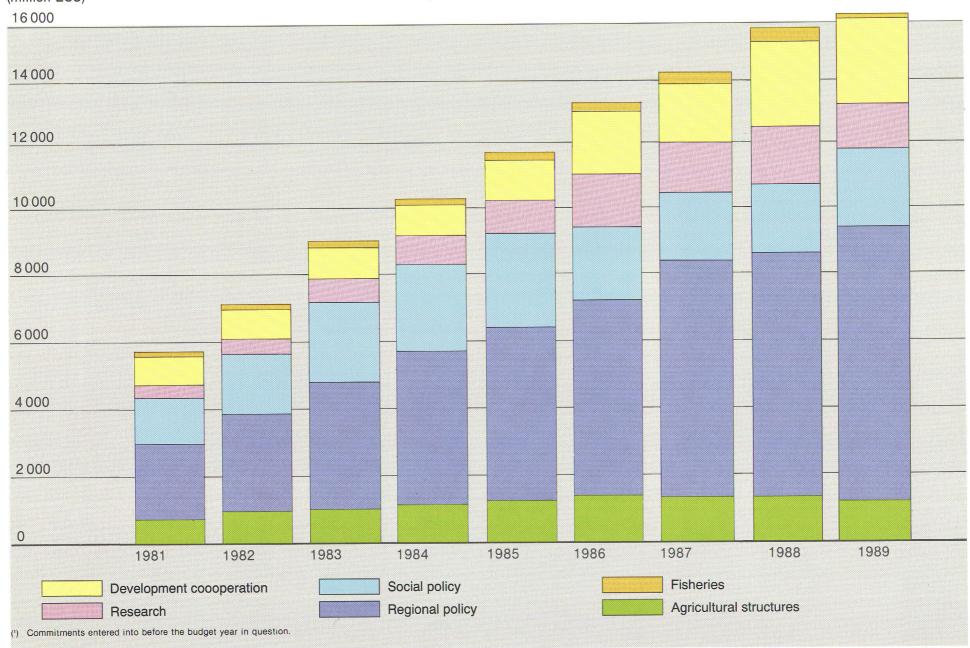

#### 3. Structure of expenditure by main areas

|                          | 1989     | 1988     | 1987     | 1986     | 1985     | 1984     | 1983     | 1982     | 1981    |
|--------------------------|----------|----------|----------|----------|----------|----------|----------|----------|---------|
| EAGGF Guarantee          | 26 761.0 | 27 500.0 | 22 960.8 | 22 112.0 | 19 955.0 | 18 333.0 | 15 811.0 | 13 671.3 | 11 580. |
| Agricultural structures  | 1 599.3  | 1 201.6  | 1 076.4  | 876.4    | 712.7    | 810.1    | 839.5    | 780.7    | 707.    |
| isheries                 | 361.2    | 337.1    | 243.3    | 240.9    | 154.5    | 159.1    | 107.2    | 74.7     | 92.     |
| legional policy          | 4 956.2  | 4 006.3  | 3 575.2  | 3 466.0  | 2 588.7  | 2 267.4  | 3 140.4  | 3 632.5  | 2 668.  |
| Social policy            | 3 706.9  | 3 119.4  | 2 799.6  | 2 417.4  | 2 231.3  | 2 059.9  | 1 841.0  | 1 357.2  | 1 074.  |
| lesearch, energy         | 1 755.8  | 1 360.4  | 1 267.0  | 917.3    | 1 046.9  | 1 018.3  | 1 414.2  | 556.6    | 412.    |
| evelopment<br>ooperation | 1 240.5  | 1 072.8  | 1 097.7  | 1 264.2  | 1 322.8  | 1 022.8  | 1 124.2  | 957.9    | 972.    |
| dministration            | 2 152.7  | 1 967.2  | 1 740.0  | 1 603.2  | 1 332.6  | 1 236.6  | 1 161.6  | 1 103.3  | 1 035.4 |
| liscellaneous            | 3 912.2  | 4 779.4  | 2 692.8  | 3 154.8  | 1 271.8  | 2 357.2  | 1 093.8  | 1 125.9  | 1 443.  |
| Total                    | 46 425.8 | 45 344.2 | 37 452.8 | 36 052.2 | 30 616.0 | 29 264.5 | 26 533.1 | 23 260.1 | 19 986. |

| To                      | otal 100.00 | 100.00 | 100.00 | 100.00 | 100.00 | 100.00 | 100.00 | 100.00 | 100.00 |
|-------------------------|-------------|--------|--------|--------|--------|--------|--------|--------|--------|
| Miscellaneous           | 8.43        | 10.54  | 7.19   | 8.75   | 4.15   | 8.05   | 4.12   | 4.84   | 7.22   |
| Administration          | 4.64        | 4.34   | 4.65   | 4.45   | 4.35   | 4.23   | 4.38   | 4.74   | 5.18   |
| Development cooperation | 2.67        | 2.37   | 2.93   | 3.51   | 4.32   | 3.50   | 4.24   | 4.12   | 4.86   |
| Research, energy        | 3.78        | 3.00   | 3.38   | 2.54   | 3.42   | 3.48   | 5.33   | 2.39   | 2.07   |
| Social policy           | 7.98        | 6.88   | 7.48   | 6.71   | 7.29   | 7.04   | 6.94   | 5.83   | 5.37   |
| Regional policy         | 10.68       | 8.83   | 9.55   | 9.61   | 8.46   | 7.75   | 11.84  | 15.62  | 13.35  |
| Fisheries               | 0.78        | 0.74   | 0.65   | 0.67   | 0.50   | 0.54   | 0.40   | 0.32   | 0.46   |
| Agricultural structure  | es 3.44     | 2.65   | 2.87   | 2.43   | 2.33   | 2.77   | 3.16   | 3.36   | 3.54   |
| EAGGF Guarantee         | 57.60       | 60.65  | 61.31  | 61.33  | 65.18  | 62.65  | 59.59  | 58.78  | 57.94  |

#### Structure of expenditure by main areas

Appropriations for commitments (million ECU)