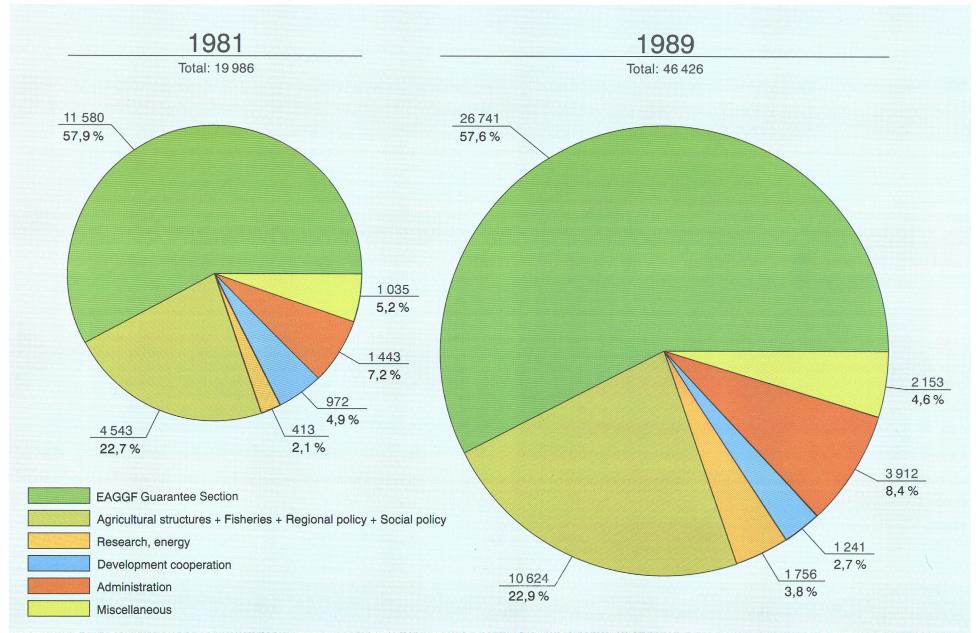

#### 3. Structure of expenditure by main areas

|                          | 1989     | 1988     | 1987     | 1986     | 1985     | 1984     | 1983     | 1982     | 1981    |
|--------------------------|----------|----------|----------|----------|----------|----------|----------|----------|---------|
| EAGGF Guarantee          | 26 761.0 | 27 500.0 | 22 960.8 | 22 112.0 | 19 955.0 | 18 333.0 | 15 811.0 | 13 671.3 | 11 580. |
| Agricultural structures  | 1 599.3  | 1 201.6  | 1 076.4  | 876.4    | 712.7    | 810.1    | 839.5    | 780.7    | 707.    |
| isheries                 | 361.2    | 337.1    | 243.3    | 240.9    | 154.5    | 159.1    | 107.2    | 74.7     | 92.     |
| legional policy          | 4 956.2  | 4 006.3  | 3 575.2  | 3 466.0  | 2 588.7  | 2 267.4  | 3 140.4  | 3 632.5  | 2 668.  |
| Social policy            | 3 706.9  | 3 119.4  | 2 799.6  | 2 417.4  | 2 231.3  | 2 059.9  | 1 841.0  | 1 357.2  | 1 074.  |
| lesearch, energy         | 1 755.8  | 1 360.4  | 1 267.0  | 917.3    | 1 046.9  | 1 018.3  | 1 414.2  | 556.6    | 412.    |
| evelopment<br>ooperation | 1 240.5  | 1 072.8  | 1 097.7  | 1 264.2  | 1 322.8  | 1 022.8  | 1 124.2  | 957.9    | 972.    |
| dministration            | 2 152.7  | 1 967.2  | 1 740.0  | 1 603.2  | 1 332.6  | 1 236.6  | 1 161.6  | 1 103.3  | 1 035.4 |
| liscellaneous            | 3 912.2  | 4 779.4  | 2 692.8  | 3 154.8  | 1 271.8  | 2 357.2  | 1 093.8  | 1 125.9  | 1 443.  |
| Total                    | 46 425.8 | 45 344.2 | 37 452.8 | 36 052.2 | 30 616.0 | 29 264.5 | 26 533.1 | 23 260.1 | 19 986. |

| To                      | otal 100.00 | 100.00 | 100.00 | 100.00 | 100.00 | 100.00 | 100.00 | 100.00 | 100.00 |
|-------------------------|-------------|--------|--------|--------|--------|--------|--------|--------|--------|
| Miscellaneous           | 8.43        | 10.54  | 7.19   | 8.75   | 4.15   | 8.05   | 4.12   | 4.84   | 7.22   |
| Administration          | 4.64        | 4.34   | 4.65   | 4.45   | 4.35   | 4.23   | 4.38   | 4.74   | 5.18   |
| Development cooperation | 2.67        | 2.37   | 2.93   | 3.51   | 4.32   | 3.50   | 4.24   | 4.12   | 4.86   |
| Research, energy        | 3.78        | 3.00   | 3.38   | 2.54   | 3.42   | 3.48   | 5.33   | 2.39   | 2.07   |
| Social policy           | 7.98        | 6.88   | 7.48   | 6.71   | 7.29   | 7.04   | 6.94   | 5.83   | 5.37   |
| Regional policy         | 10.68       | 8.83   | 9.55   | 9.61   | 8.46   | 7.75   | 11.84  | 15.62  | 13.35  |
| Fisheries               | 0.78        | 0.74   | 0.65   | 0.67   | 0.50   | 0.54   | 0.40   | 0.32   | 0.46   |
| Agricultural structure  | es 3.44     | 2.65   | 2.87   | 2.43   | 2.33   | 2.77   | 3.16   | 3.36   | 3.54   |
| EAGGF Guarantee         | 57.60       | 60.65  | 61.31  | 61.33  | 65.18  | 62.65  | 59.59  | 58.78  | 57.94  |