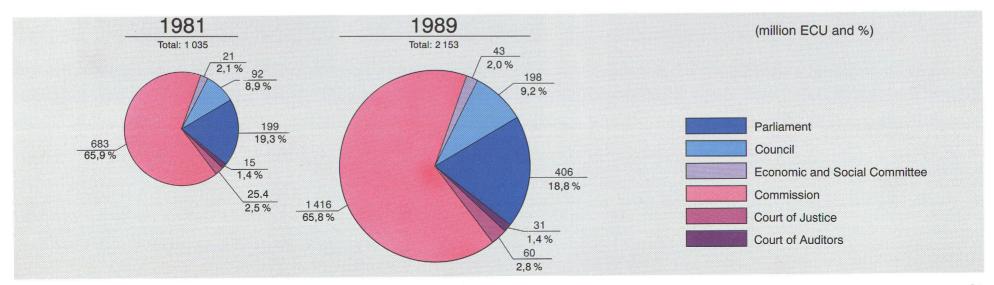

#### 3. Structure of expenditure by main areas

|                          | 1989     | 1988     | 1987     | 1986     | 1985     | 1984     | 1983     | 1982     | 1981    |
|--------------------------|----------|----------|----------|----------|----------|----------|----------|----------|---------|
| EAGGF Guarantee          | 26 761.0 | 27 500.0 | 22 960.8 | 22 112.0 | 19 955.0 | 18 333.0 | 15 811.0 | 13 671.3 | 11 580. |
| Agricultural structures  | 1 599.3  | 1 201.6  | 1 076.4  | 876.4    | 712.7    | 810.1    | 839.5    | 780.7    | 707.    |
| isheries                 | 361.2    | 337.1    | 243.3    | 240.9    | 154.5    | 159.1    | 107.2    | 74.7     | 92.     |
| legional policy          | 4 956.2  | 4 006.3  | 3 575.2  | 3 466.0  | 2 588.7  | 2 267.4  | 3 140.4  | 3 632.5  | 2 668.  |
| Social policy            | 3 706.9  | 3 119.4  | 2 799.6  | 2 417.4  | 2 231.3  | 2 059.9  | 1 841.0  | 1 357.2  | 1 074.  |
| lesearch, energy         | 1 755.8  | 1 360.4  | 1 267.0  | 917.3    | 1 046.9  | 1 018.3  | 1 414.2  | 556.6    | 412.    |
| evelopment<br>ooperation | 1 240.5  | 1 072.8  | 1 097.7  | 1 264.2  | 1 322.8  | 1 022.8  | 1 124.2  | 957.9    | 972.    |
| dministration            | 2 152.7  | 1 967.2  | 1 740.0  | 1 603.2  | 1 332.6  | 1 236.6  | 1 161.6  | 1 103.3  | 1 035.4 |
| liscellaneous            | 3 912.2  | 4 779.4  | 2 692.8  | 3 154.8  | 1 271.8  | 2 357.2  | 1 093.8  | 1 125.9  | 1 443.  |
| Total                    | 46 425.8 | 45 344.2 | 37 452.8 | 36 052.2 | 30 616.0 | 29 264.5 | 26 533.1 | 23 260.1 | 19 986. |

| To                      | otal 100.00 | 100.00 | 100.00 | 100.00 | 100.00 | 100.00 | 100.00 | 100.00 | 100.00 |
|-------------------------|-------------|--------|--------|--------|--------|--------|--------|--------|--------|
| Miscellaneous           | 8.43        | 10.54  | 7.19   | 8.75   | 4.15   | 8.05   | 4.12   | 4.84   | 7.22   |
| Administration          | 4.64        | 4.34   | 4.65   | 4.45   | 4.35   | 4.23   | 4.38   | 4.74   | 5.18   |
| Development cooperation | 2.67        | 2.37   | 2.93   | 3.51   | 4.32   | 3.50   | 4.24   | 4.12   | 4.86   |
| Research, energy        | 3.78        | 3.00   | 3.38   | 2.54   | 3.42   | 3.48   | 5.33   | 2.39   | 2.07   |
| Social policy           | 7.98        | 6.88   | 7.48   | 6.71   | 7.29   | 7.04   | 6.94   | 5.83   | 5.37   |
| Regional policy         | 10.68       | 8.83   | 9.55   | 9.61   | 8.46   | 7.75   | 11.84  | 15.62  | 13.35  |
| Fisheries               | 0.78        | 0.74   | 0.65   | 0.67   | 0.50   | 0.54   | 0.40   | 0.32   | 0.46   |
| Agricultural structure  | es 3.44     | 2.65   | 2.87   | 2.43   | 2.33   | 2.77   | 3.16   | 3.36   | 3.54   |
| EAGGF Guarantee         | 57.60       | 60.65  | 61.31  | 61.33  | 65.18  | 62.65  | 59.59  | 58.78  | 57.94  |