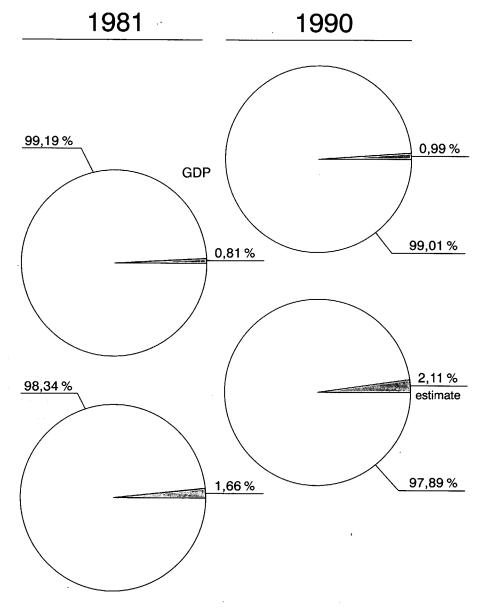

#### Appropriations for payments

|        |                              |                                 |                                   | Per cap | ta expenditure                                        |      | 07 - 5                                       |             |
|--------|------------------------------|---------------------------------|-----------------------------------|---------|-------------------------------------------------------|------|----------------------------------------------|-------------|
| Year   | Expenditure<br>(million ECU) | Growth in<br>money terms<br>(%) | Growth in<br>real terms<br>(%)(') | (ECU)   | Growth in real terms with constant population (%) (²) | Year | % of public expenditure of the Member States | % of<br>GDP |
| 1990   | 46 763.75                    | + 4.29                          | - 0.81 (³)                        | 143.04  | - 1.87 (³)                                            | 1990 | 2.11 (³)                                     | 0.99 (3)    |
| 1989   | 44 840.60                    | + 2.33                          | - 2.57                            | 137.87  | - 3.34                                                | 1989 | 2.19                                         | 1.02        |
| 1988   | 43 820.40                    | + 21.16                         | + 17.04                           | 135.24  | + 16.46                                               | 1988 | 2.29                                         | 1.08        |
| : 1987 | 36 168.40                    | + 2.83                          | - 1.07                            | 111.92  | - 1.60                                                | 1987 | 2.00                                         | 0.98        |
| 1986   | 35 174.10                    | + 23.71                         | + 18.11                           | 109.13  | - 1.16                                                | 1986 | 2.03                                         | 0.99        |
| 1985   | 28 433.20                    | + 4.35                          | - 1.65                            | 104.24  | - 2.10                                                | 1985 | 1.84                                         | 0.92        |
| 1984   | 27 248.60                    | + 8.73                          | + 2.23                            | 100.13  | + 1.80                                                | 1984 | 1.89                                         | 0.98        |
| 1983   | 25 061.10                    | + 13.99                         | + 5.34                            | 92.29   | + 4.78                                                | 1983 | 1.88                                         | 0.96        |
| 1982   | 21 984.40                    | + 19.26                         | + 8.96                            | 81.19   | + 8.29                                                | 1982 | 2.50                                         | 0.86        |
| 1981   | 18 434.00                    | + 13.91                         | + 2.91                            | 68.30   | - 0.32                                                | 1981 | 1.66                                         | 0.81        |