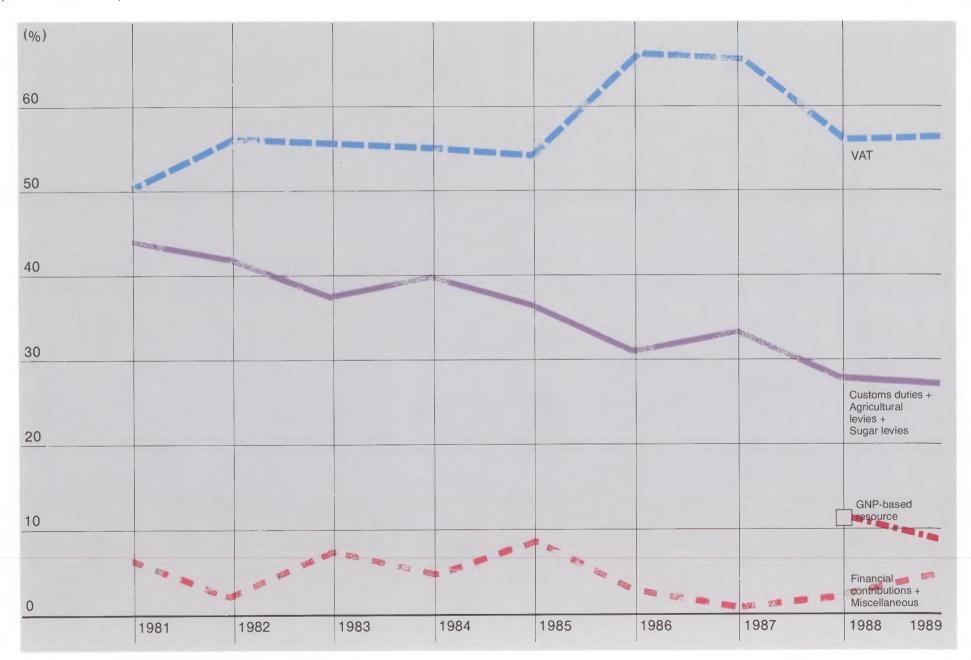

|        | III. | Gr  | owth of revenue                                                                                                     | 43 |
|--------|------|-----|---------------------------------------------------------------------------------------------------------------------|----|
|        |      | 1.  | Structure of revenue (1981-89)                                                                                      | 45 |
|        |      | 2.  | Revenue outturn                                                                                                     | 49 |
|        |      | 3.  | Financing of the budget by Member States                                                                            | 50 |
|        |      |     | (a) Member States' contributions to Community revenue                                                               | 50 |
|        |      |     | (b) Structure of revenue flows from Member States (average 1985-89)                                                 | 54 |
|        |      |     | (c) Structure of revenue by Member State (average 1985-89)                                                          | 55 |
|        |      |     |                                                                                                                     |    |
|        |      |     |                                                                                                                     |    |
| PART B | The  | Co  | mmunity budget today                                                                                                | 57 |
| ·      | I.   | The | 1990 budget                                                                                                         | 59 |
|        |      | 1.  | The 1990 budget by major categories of expenditure                                                                  | 62 |
|        |      | 2.  | Breakdown of 1990 appropriations into differentiated and non-differentiated appropriations                          | 64 |
|        |      | 3.  | Breakdown of 1990 appropriations into compulsory and non-compulsory expenditure                                     | 65 |
|        | H.   | Su  | mmary presentation of the 1990 budget and the 1991 preliminary draft budget                                         | 67 |
|        | 111. |     | propriations in the 1990 budget and in the 1991 preliminary draft budget: mparison by major categories and policies | 73 |
|        |      | 1.  | Administration — all institutions                                                                                   | 75 |
|        |      | 2.  | EAGGF Guarantee Section                                                                                             | 76 |
|        |      | 3.  | Agricultural structures                                                                                             | 77 |
|        |      | 4.  | Regional policy                                                                                                     | 78 |
|        |      | 5.  | Social policy                                                                                                       | 79 |
|        |      | 6.  | Structural Funds                                                                                                    | 80 |
|        |      | 7.  | Energy, industry, technology and research, nuclear safeguards, information market and innovation                    | 81 |
|        |      | 8.  | Cooperation with developing countries and non-member countries                                                      | 82 |