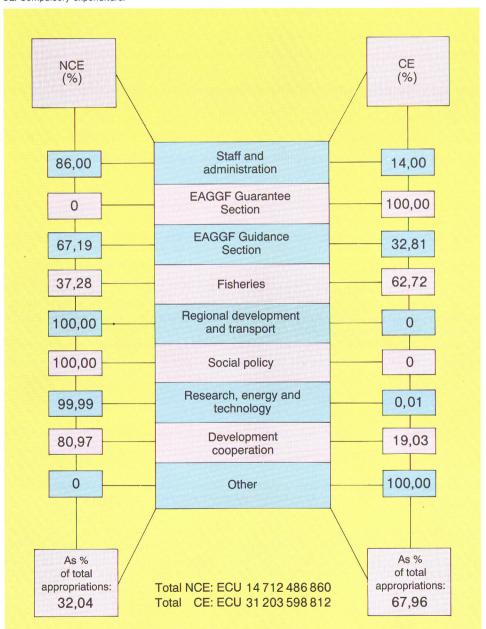

| - 73.9                                              | - 0.16               | + 46 929 149                              | 46 763 747 654 |

#### 2. Breakdown of Commission's 1990 appropriations into differentiated and non-differentiated appropriations

#### Appropriations for commitments

NDA: Non-differentiated appropriations. DA: Differentiated appropriations.

#### Appropriations for payments

NDA: Non-differentiated appropriations. DA: Differentiated appropriations.





## 3. Breakdown of Commission's 1990 appropriations into compulsory and non-compulsory expenditure

#### Appropriations for commitments

NCE: Non-compulsory expenditure.

CE: Compulsory expenditure.



#### Appropriations for payments

NCE: Non-compulsory expenditure. CE: Compulsory expenditure.



II. Summary presentation of the 1990 budget and the 1991 preliminary draft budget

Appropriations for commitments and appropriations for payments 1990 and 1991

## Summary presentation of expenditure in the 1990 budget and in the 1991 preliminary draft budget

## Appropriations for commitments

(ECU)

| Subsection                                                  |