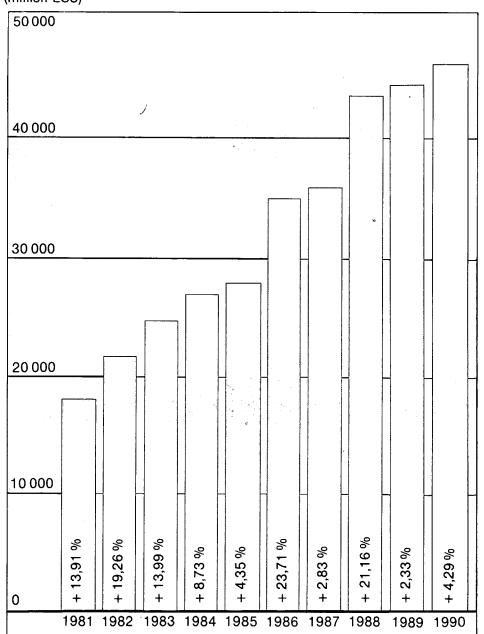

#### Appropriations for payments

|        |                              |                                 |                                   | Per cap | ta expenditure                                        |      | 07 - 5                                       |             |
|--------|------------------------------|---------------------------------|-----------------------------------|---------|-------------------------------------------------------|------|----------------------------------------------|-------------|
| Year   | Expenditure<br>(million ECU) | Growth in<br>money terms<br>(%) | Growth in<br>real terms<br>(%)(') | (ECU)   | Growth in real terms with constant population (%) (²) | Year | % of public expenditure of the Member States | % of<br>GDP |
| 1990   | 46 763.75                    | + 4.29                          | - 0.81 (³)                        | 143.04  | - 1.87 (³)                                            | 1990 | 2.11 (³)                                     | 0.99 (3)    |
| 1989   | 44 840.60                    | + 2.33                          | - 2.57                            | 137.87  | - 3.34                                                | 1989 | 2.19                                         | 1.02        |
| 1988   | 43 820.40                    | + 21.16                         | + 17.04                           | 135.24  | + 16.46                                               | 1988 | 2.29                                         | 1.08        |
| : 1987 | 36 168.40                    | + 2.83                          | - 1.07                            | 111.92  | - 1.60                                                | 1987 | 2.00                                         | 0.98        |
| 1986   | 35 174.10                    | + 23.71                         | + 18.11                           | 109.13  | - 1.16                                                | 1986 | 2.03                                         | 0.99        |
| 1985   | 28 433.20                    | + 4.35                          | - 1.65                            | 104.24  | - 2.10                                                | 1985 | 1.84                                         | 0.92        |
| 1984   | 27 248.60                    | + 8.73                          | + 2.23                            | 100.13  | + 1.80                                                | 1984 | 1.89                                         | 0.98        |
| 1983   | 25 061.10                    | + 13.99                         | + 5.34                            | 92.29   | + 4.78                                                | 1983 | 1.88                                         | 0.96        |
| 1982   | 21 984.40                    | + 19.26                         | + 8.96                            | 81.19   | + 8.29                                                | 1982 | 2.50                                         | 0.86        |
| 1981   | 18 434.00                    | + 13.91                         | + 2.91                            | 68.30   | - 0.32                                                | 1981 | 1.66                                         | 0.81        |

<sup>(&#</sup>x27;) Deflated by means of GDP (market prices) deflator.
(2) Deflated by means of GDP (market prices) deflator and rate of growth of Community population.

<sup>(3)</sup> Forecast.

Growth of expenditure: 1981-90 Appropriations for payments (Growth rate in money terms) (million ECU)