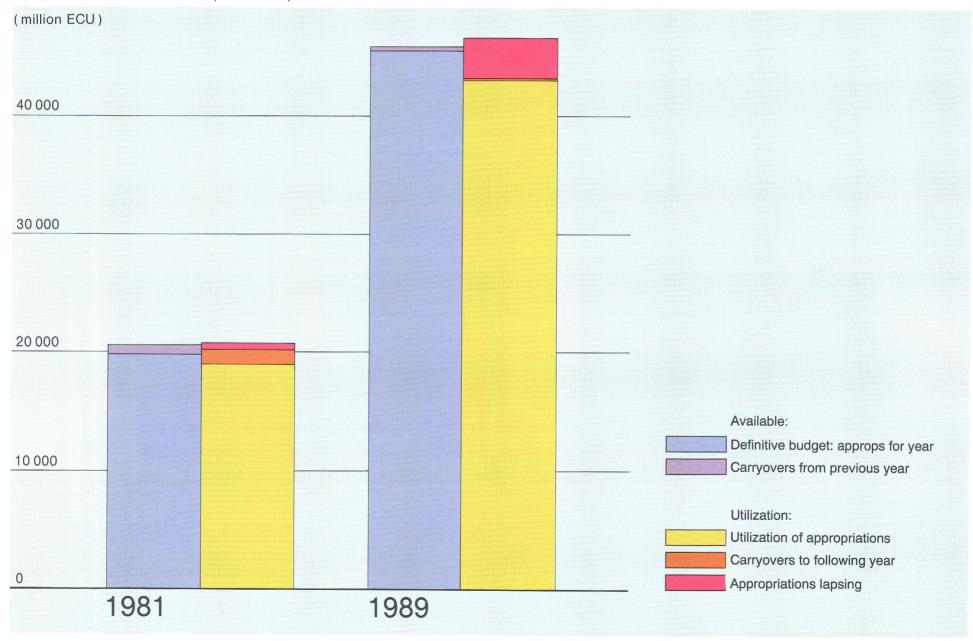

#### 4. Analysis of utilization of appropriations available

Appropriations for commitments (million ECU and %)

| Appropriations for communerts                                |          | [4.4.5]  |          |       |          |       | 3000000  | Warrier of |          | <u>Name</u> e |          |       |          |       |          |       |                  | Fig.  |
|--------------------------------------------------------------|----------|----------|----------|-------|----------|-------|----------|------------|----------|---------------|----------|-------|----------|-------|----------|-------|------------------|-------|
|                                                              | 1989     | <b>%</b> | 1988     | · %.  | 1987     | *%;   | 1986     | <b>%</b>   | 1985     | %             | 1984     | %     | 1983     | .%    | 1982     | %     | 1981             | %     |
| Preliminary draft budget                                     | 46 575.8 |          | 44 864.5 |       | 38 043.0 |       | 36 359.1 |            | 31 498.3 |               | 28 620.0 |       | 23 931.9 |       | 24 005.7 |       | 21 627.9         |       |
| Budget adopted                                               | 46 423.0 |          | 45 302.6 |       | 37 414.9 | <br>  | 36 052.2 |            | 30 616.0 |               | 27 377.3 |       | 22 988.2 | *     | 23 260.1 |       | 21 122.8         |       |
| Supplementary and amending budget                            | 2.8      |          | 41.6     |       | 37.9     |       |          |            |          |               | 1 887.2  |       | 3 544.9  |       |          |       | <b>–</b> 1 136.7 |       |
| Definitive budget<br>Appropriations for year                 | 46 425.8 | 100.0    | 45 344.2 | 100.0 | 37 452.8 | 100.0 | 36 052.2 | 100.0      | 30 616.0 | 100.0         | 29 264.4 | 100.0 | 26 533.1 | 100.0 | 23 260.1 | 100.0 | 19 986.1         | 100.0 |
| Appropriations remaining from previous year                  | 811.3    |          | 728.7    |       | 2 345.5  |       | 2 244.6  |            | 1 700.9  |               | 1 008.6  |       | 1 141.0  |       | 908.5    |       | 694.7            |       |
| Appropriations from revenue from services for outside bodies | 31.4     |          | 16.8     |       | 3.2      |       | 1.5      |            | 3.4      |               | 5.0      |       | 6.9      |       | 7.6      |       | 6.7              |       |
| • · · · · · · · · · · · · · · · · · · ·                      |          |          |          |       |          |       |          |            |          |               |          |       |          | ,     |          |       |                  |       |
| Appropriations actually available                            | 47 268.5 | 100.0    | 46 089.7 | 100.0 | 39 801.5 | 100.0 | 38 298.3 | 100.0      | 32 320.3 | 100.0         | 30 278.0 | 100.0 | 27 681.0 | 100.0 | 24 176.2 | 100.0 | 20 687.5         | 100.0 |
| Utilization of appropriations for year                       | 42 941.7 | 92.5     | 42 704.6 | 92.7  | 36 313.9 | 97.0  | 34 321.7 | 95.2       | 28 840.3 | 94.2          | 28 327.9 | 96.8  | 25 763.6 | 97.1  | 21 631.9 | 93.0  | 18 427.2         | 92.2  |
| Utilization of appropriations available                      | 43 724.9 | 92.5     | 43 353.4 | 94.1  | 38 489.5 | 96.7  | 36 379.3 | 95.0       | 30 360.0 | 93.9          | 29 324.3 | 96.9  | 26 802.9 | 96.8  | 21 950.2 | 90.8  | 19 083.0         | 92.3  |
| Appropriations remaining in existence for following year     | 96.1     | 0.2      | 397.9    | 0.9   | 435.2    | 1.1   | 1 420.7  | 3.7        | 1 580.3  | 4.9           | 884.0    | 2.9   | 612.4    | 2.2   | 687.9    | 2.8   | 1 017.3          | 4.9   |
| Appropriations lapsing                                       | 3 447.5  | 7.3      | 2 338.4  | 5.1   | 876.8    | 2.2   | 498.3    | 1.3        | 380.0    | 1.2           | 69.7     | 0.2   | 265.7    | 1.0   | 1 538.1  | 6.4   | 587.2            | 2.8   |
|                                                              |          |          |          |       |          |       |          |            |          |               |          |       |          |       |          |       |                  |       |
| Total                                                        | 47 268.5 | 100.0    | 46 089.7 | 100.0 | 39 801.5 | 100.0 | 38 298.3 | 100.0      | 32 320.0 | 100.0         | 30 278.0 | 100.0 | 27 681.0 | 100.0 | 24 176.2 | 100.0 | 20 687.5         | 100.0 |

#### Analysis of utilization of appropriations available (1981-89)

Appropriations for commitments (million ECU)